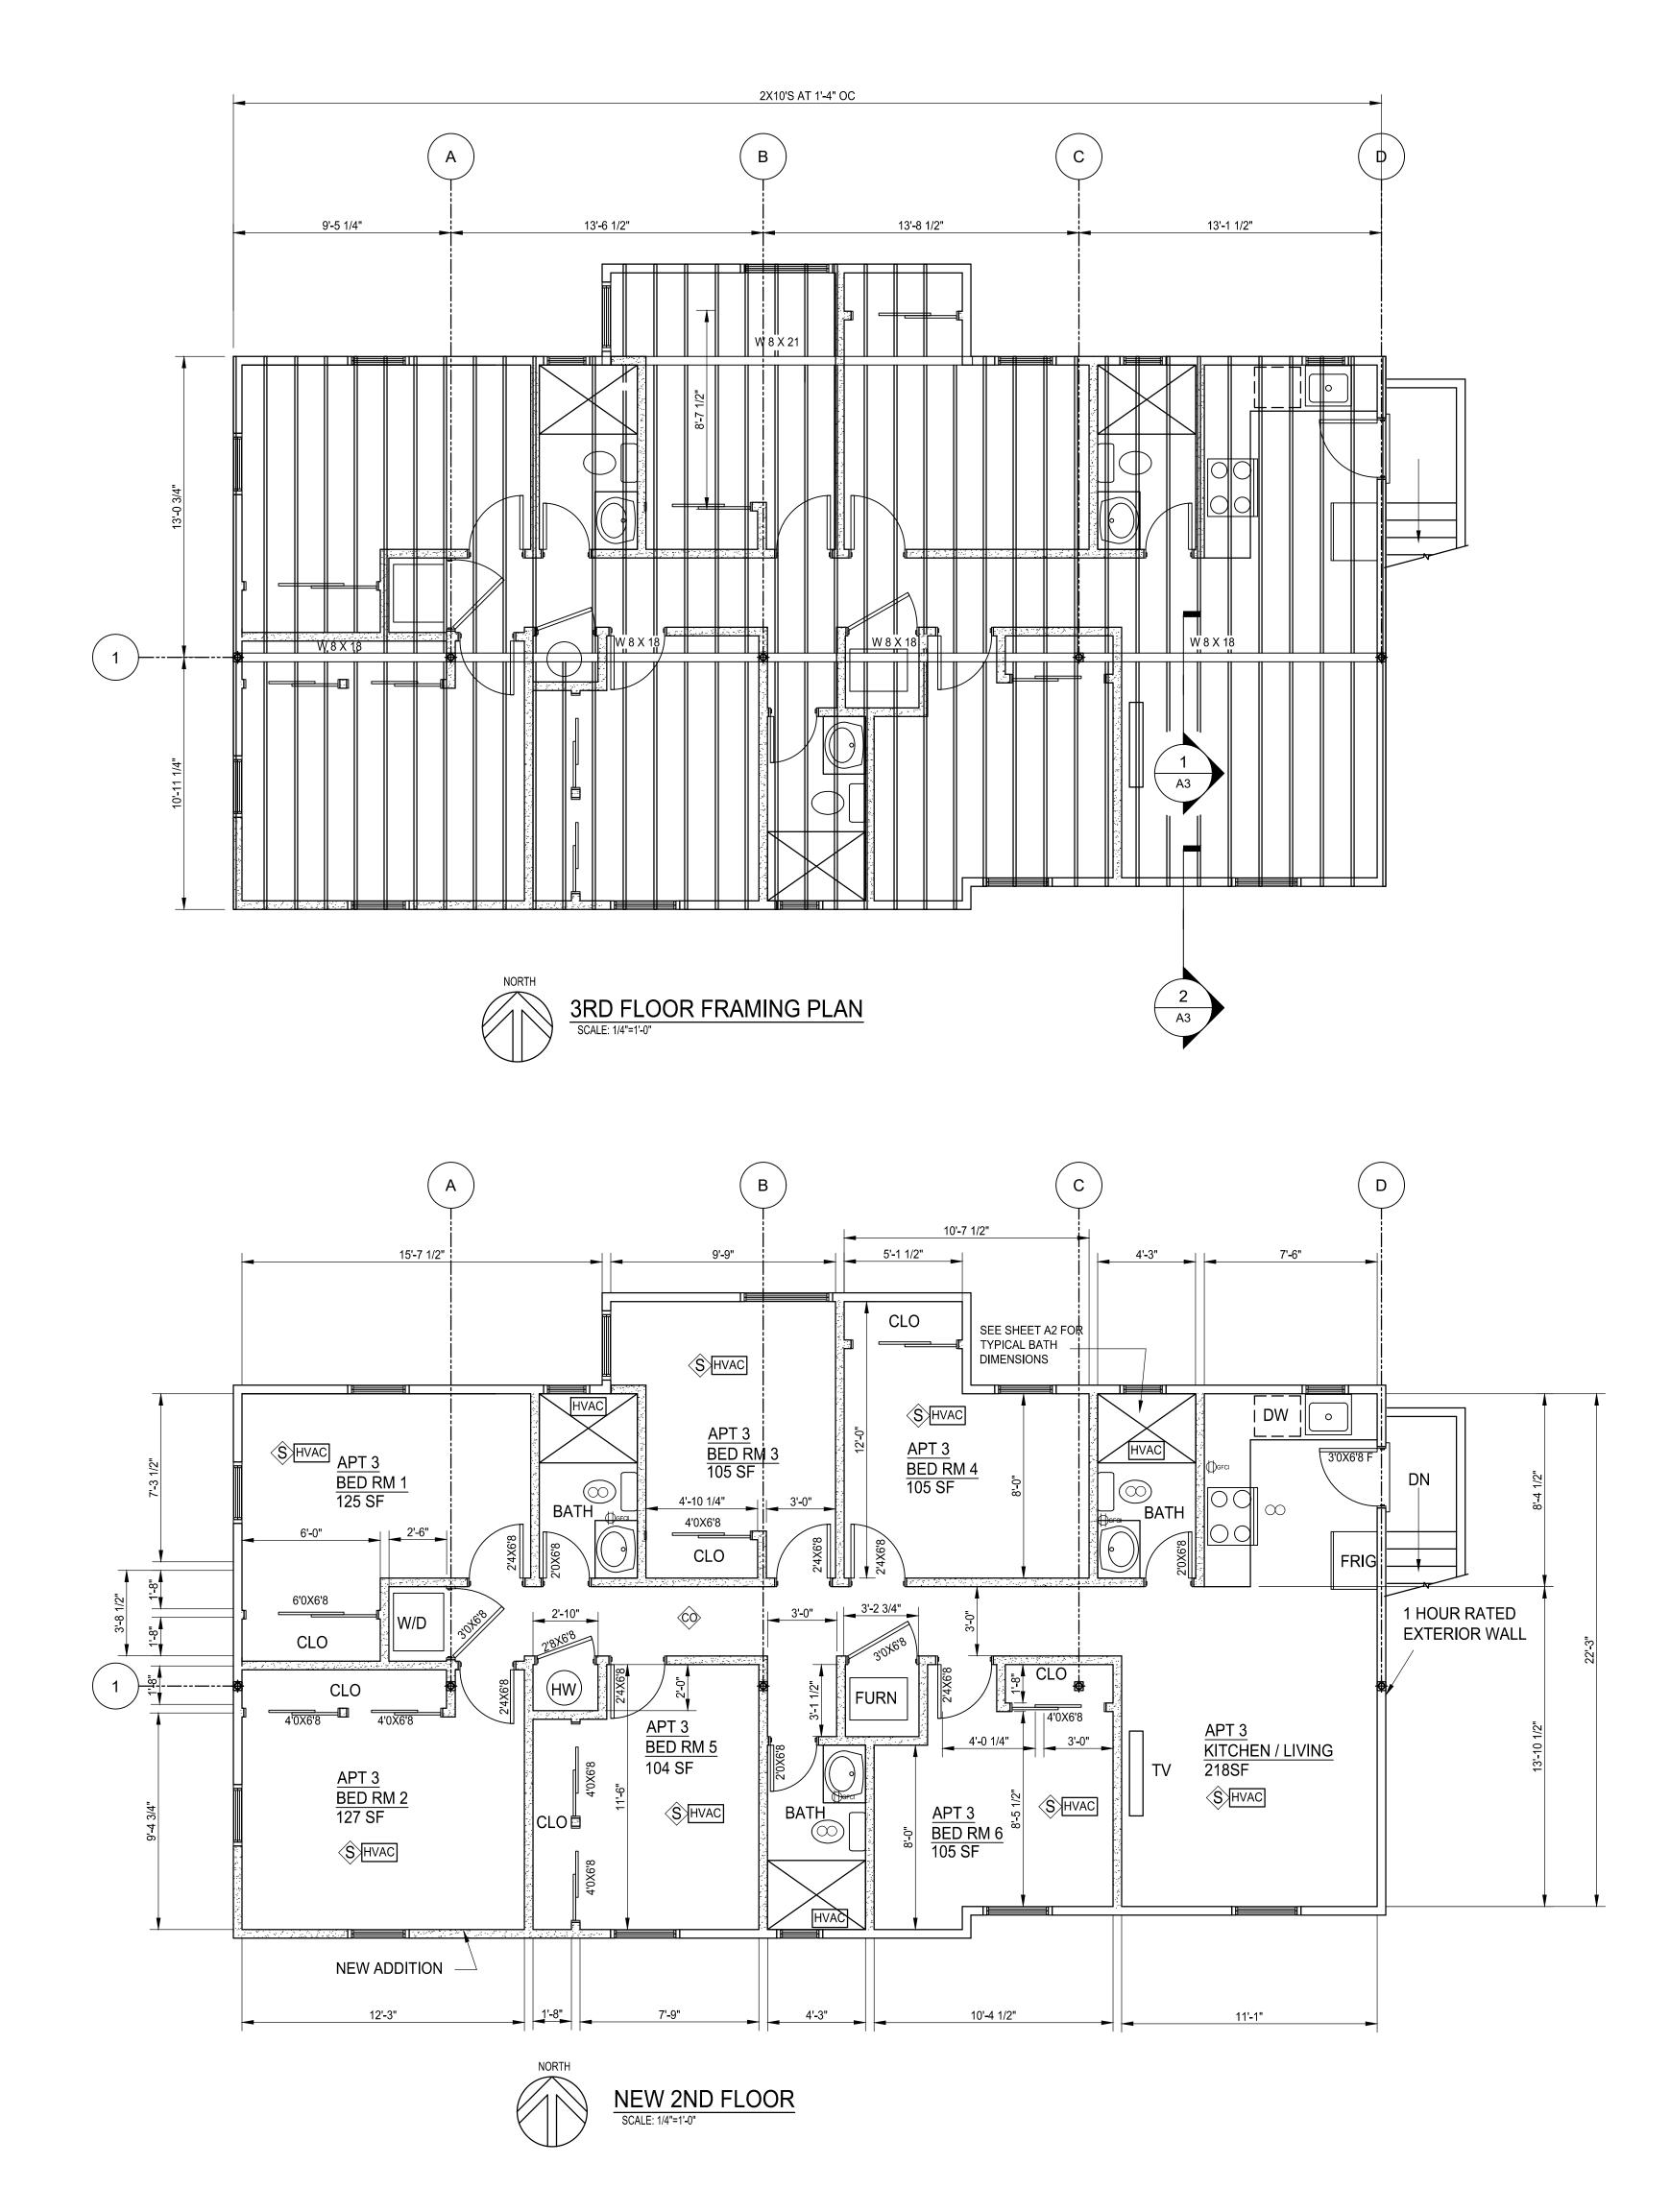

#### PROPERTY ZONED R4C

PLANS

PROJECT DESCRIPTION: METRO PROPERTIES PROPOSES TO BUILD 4 SEPARATE APARTMENT UNITS, 1 ON EACH FLOOR WITH THE FOLLOWING NUMBER OF BEDROOMS PER FLOOR:

SEPARATELY FOR ITS OWN UTILITY CONSUMPTION

THE OUTSIDE ENVELOPE OF THE BUILDING WILL

WINDOWS IF NEEDED TO SUIT THE NEW FLOOR

HAVE NEW BOARD AND BATTEN SIDING AND NEW

EACH APARTMENT WILL BE HAVE ITS OWN

HEATING SYSTEM AND WILL BE BILLED

WALL LEGEND

NEW WALL