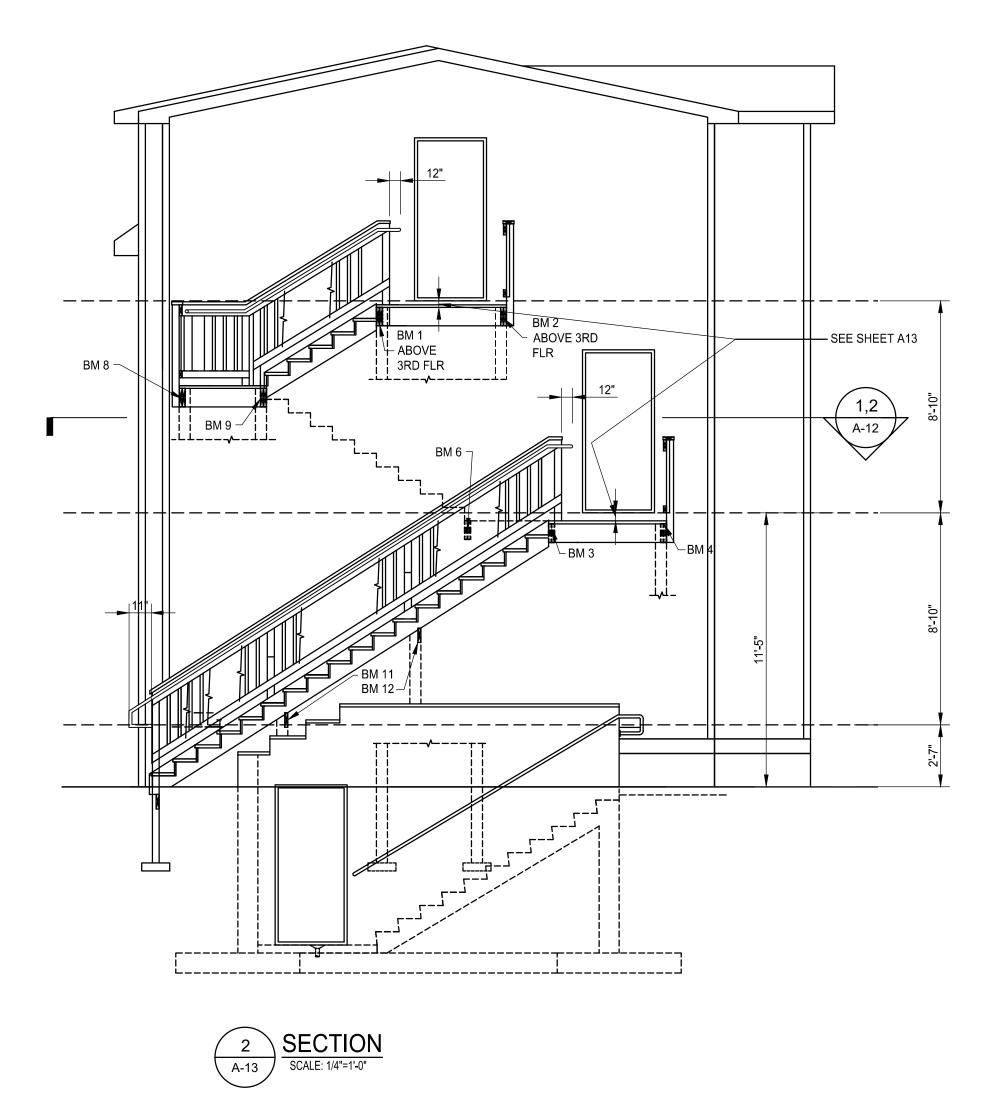

METAL CAP ON CONTINUOUS 2X NAILER WITH <sup>1</sup>/<sub>2</sub>" DIAMETER ANCHOR BOLT GROUTED SOLID AT 4'-0" OC IN 10" WIDE CMU. SLOPE CAP TO DRAIN AWAY FROM STAIR

SECTION NEW STAIR TO BASEMENT A12 SCALE: 1/2"=1'-0"