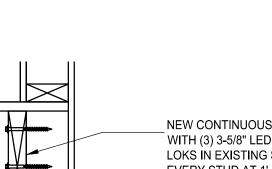

2X4 — **----**OC

 $\succ$ 

1/2" GYPSUM OF 2X4 STUD @ 16" OC

UL DESIGN NO. U305

| mes Dudzinski<br>CHITECT<br>506 Volpe<br>(1586) 864–6930 |  |
|----------------------------------------------------------|--|
|                                                          |  |
|                                                          |  |
|                                                          |  |
|                                                          |  |