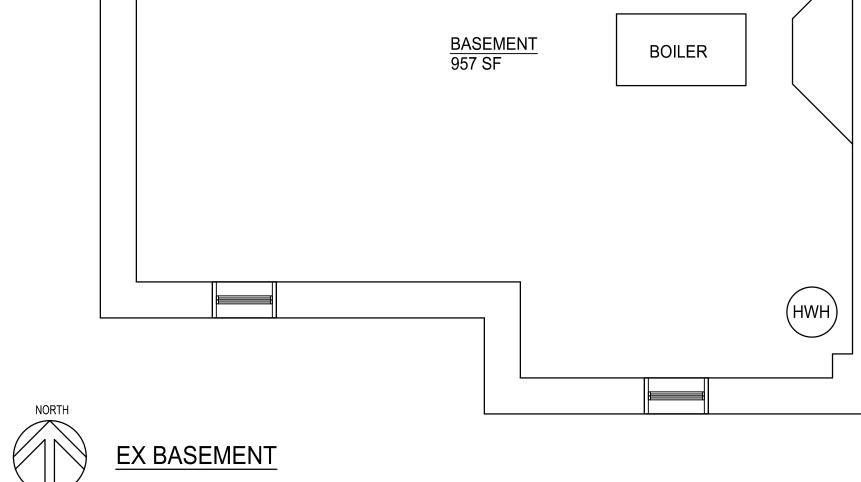

FIRE ALARM:

HISTORIC DISTRICT: NO APT 1 BASEMENT

APT 2 GROUND FLOOR

APT 3 2ND FLOOR

NOTE SEE UPDATED SITE PLAN BY NEDERVELD REVISED 1/4/23 FOR EASEMENTS, AND UTILITY LEADS

NOTE

NEDERVELD SURVEY PREPARED FOR CHRIS VESELLS

| ARCH<br>12306<br>Sterlir   | es D<br>ITECT<br>3 Volpes<br>386) | e<br>ghts, I      | Mi. |
|----------------------------|-----------------------------------|-------------------|-----|
|                            | ŝ                                 |                   |     |
| Sheet Title:               | <b>EX PLANS</b>                   | SCALE: 1/4"=1'-0" |     |
| PROJECT LOCATION:          | 413 S DIVISION ANN                |                   |     |
| ISSUED FOR: PROJECT TITLE: |                                   |                   |     |
| ISSUED FOR:                | REVISION                          | REVISION          |     |
|                            | 12/15/23                          | 1/11/24           |     |
| MARK:                      |                                   | $\otimes$         |     |
| ISSUED FOR: MARK: DATE:    | DRAWN                             | PERMITS           |     |
| 2 MARK: DATE:              | [ 4/26/22 DRAWN                   | 9/6/22            | 75  |
| Sł<br>1                    | 1EET<br>18X<br>0 0                | SI<br>24<br>F 1   | ZE  |
|                            | <u>A</u> -                        | 10                | •   |
|                            |                                   |                   |     |