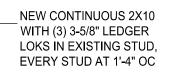

2X4 — **----**OC

 $\succ$ 

1/2" GYPSUM OF 2X4 STUD @ 16" OC

UL DESIGN NO. U305

| mes Dudzinski<br>CHITECT<br>506 Volpe<br>(1586) 864–6930 |  |
|----------------------------------------------------------|--|
|                                                          |  |
|                                                          |  |
|                                                          |  |
|                                                          |  |