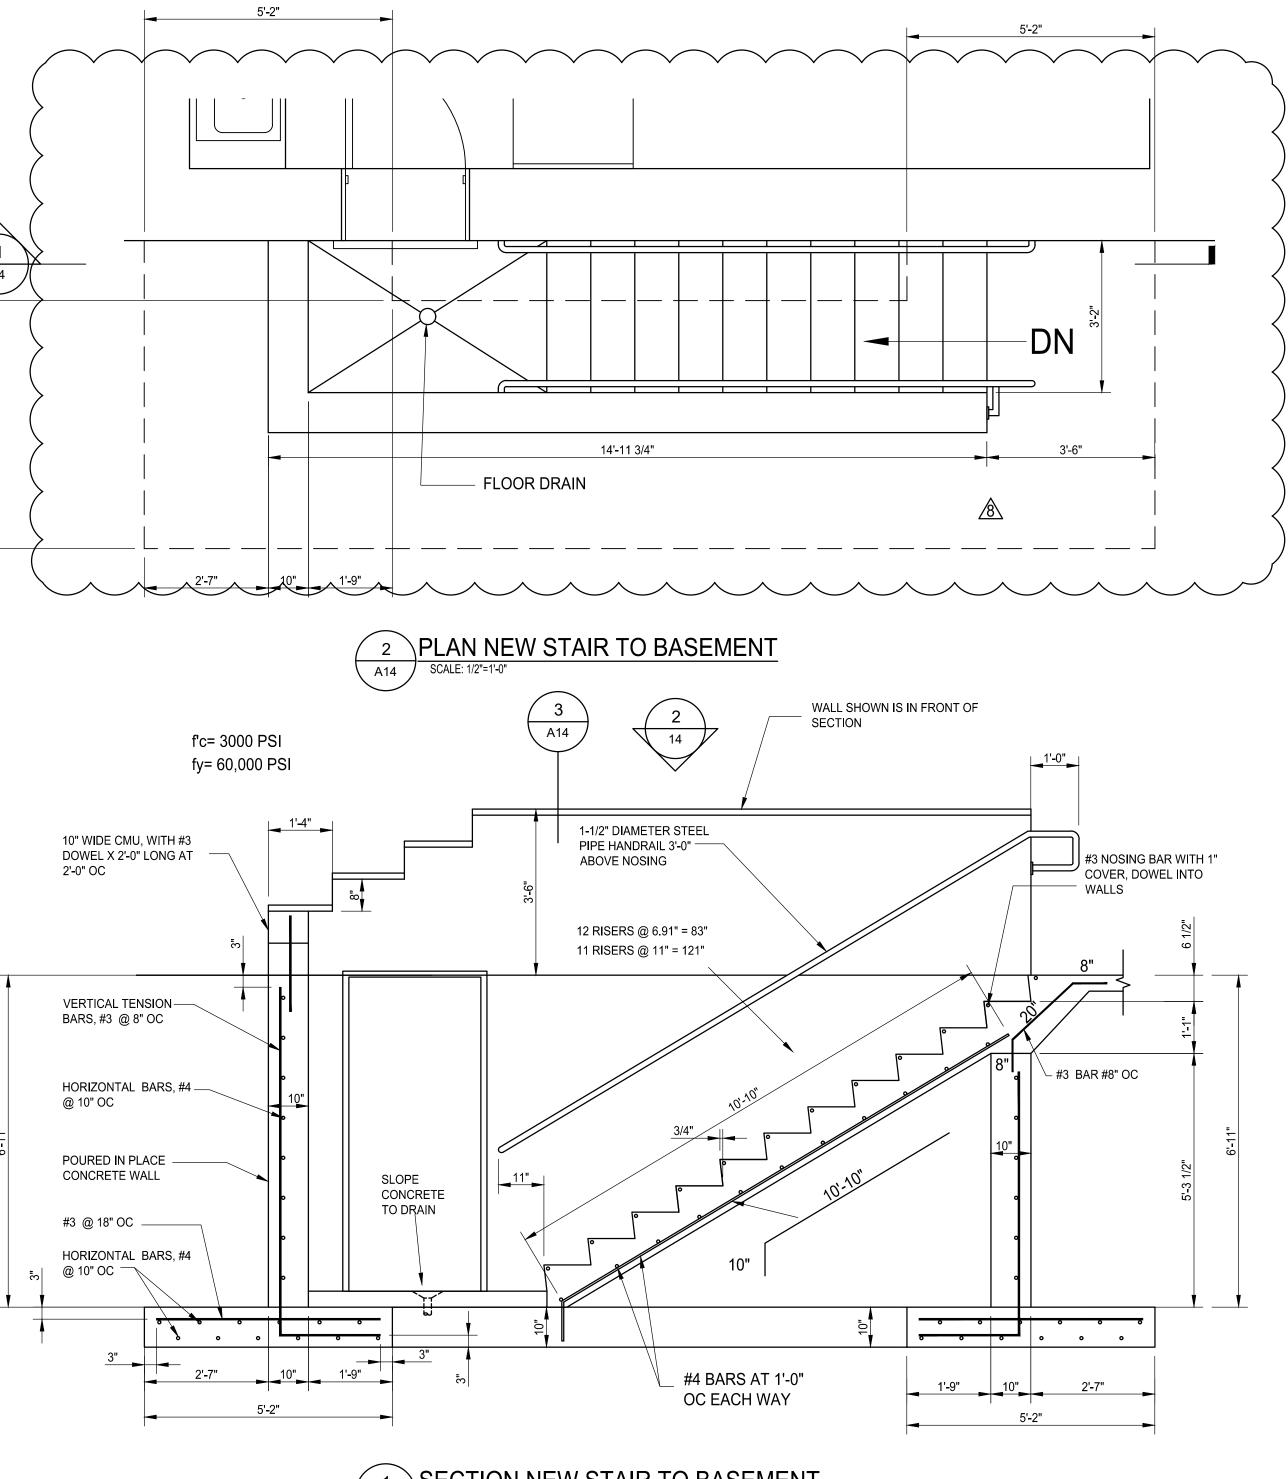

METAL CAP ON CONTINUOUS 2X NAILER WITH <sup>1</sup>/<sub>2</sub>" DIAMETER ANCHOR BOLT GROUTED SOLID AT 4'-0" OC IN 10" WIDE CMU. SLOPE CAP TO DRAIN AWAY FROM STAIR

SECTION NEW STAIR TO BASEMENT A12 SCALE: 1/2"=1'-0"

| ARCH                       |                    | udzir<br>9<br>864–(         |   |
|----------------------------|--------------------|-----------------------------|---|
|                            |                    |                             |   |
|                            | ASMENT             |                             |   |
| SHEET TITLE:               | NEW STAIR TO BASN  |                             |   |
| PROJECT LOCATION:          | 413 S DIVISION ANN |                             |   |
| ISSUED FOR: PROJECT TITLE: |                    |                             |   |
| ISSUED FOR:                | REVISION           | REVISION                    |   |
| : DATE:                    | 12/15/23           | 1/11/24                     |   |
| ISSUED FOR: MARK:          | 4/26/22 DRAWN      | 8                           |   |
| MARK: DATE:                | 4/26/22            | 9/6/22                      |   |
| MARK:                      | HEET               | 5 SIZ<br>24<br>0F 14<br>-14 | Έ |