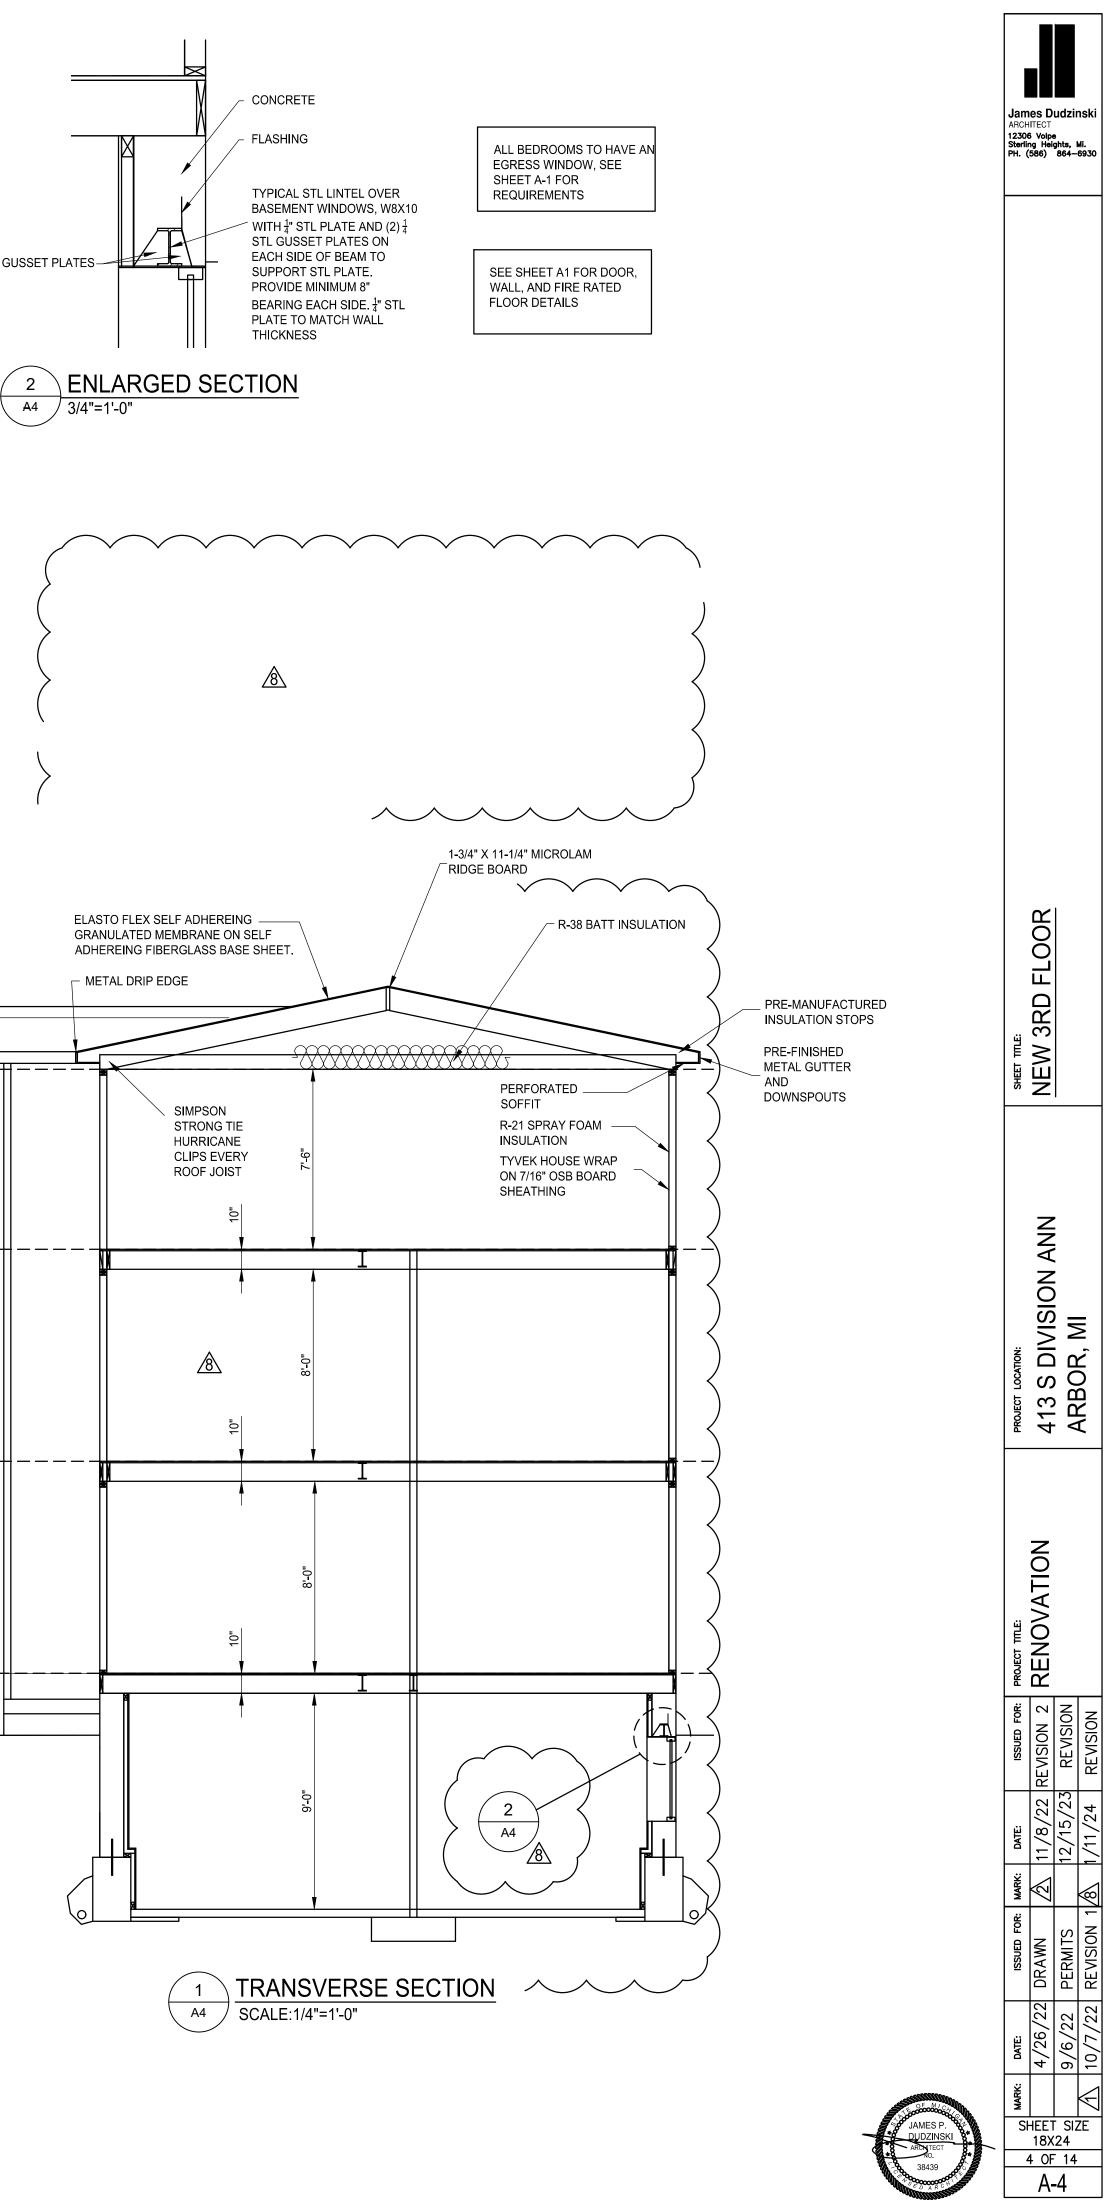

METAL CAP ON CONTINUOUS 2X NAILER WITH <sup>1</sup>/<sub>2</sub>" DIAMETER ANCHOR BOLT GROUTED SOLID AT 4'-0" OC IN 10" WIDE CMU. SLOPE CAP TO DRAIN AWAY FROM STAIR

SECTION NEW STAIR TO BASEMENT A12 SCALE: 1/2"=1'-0"