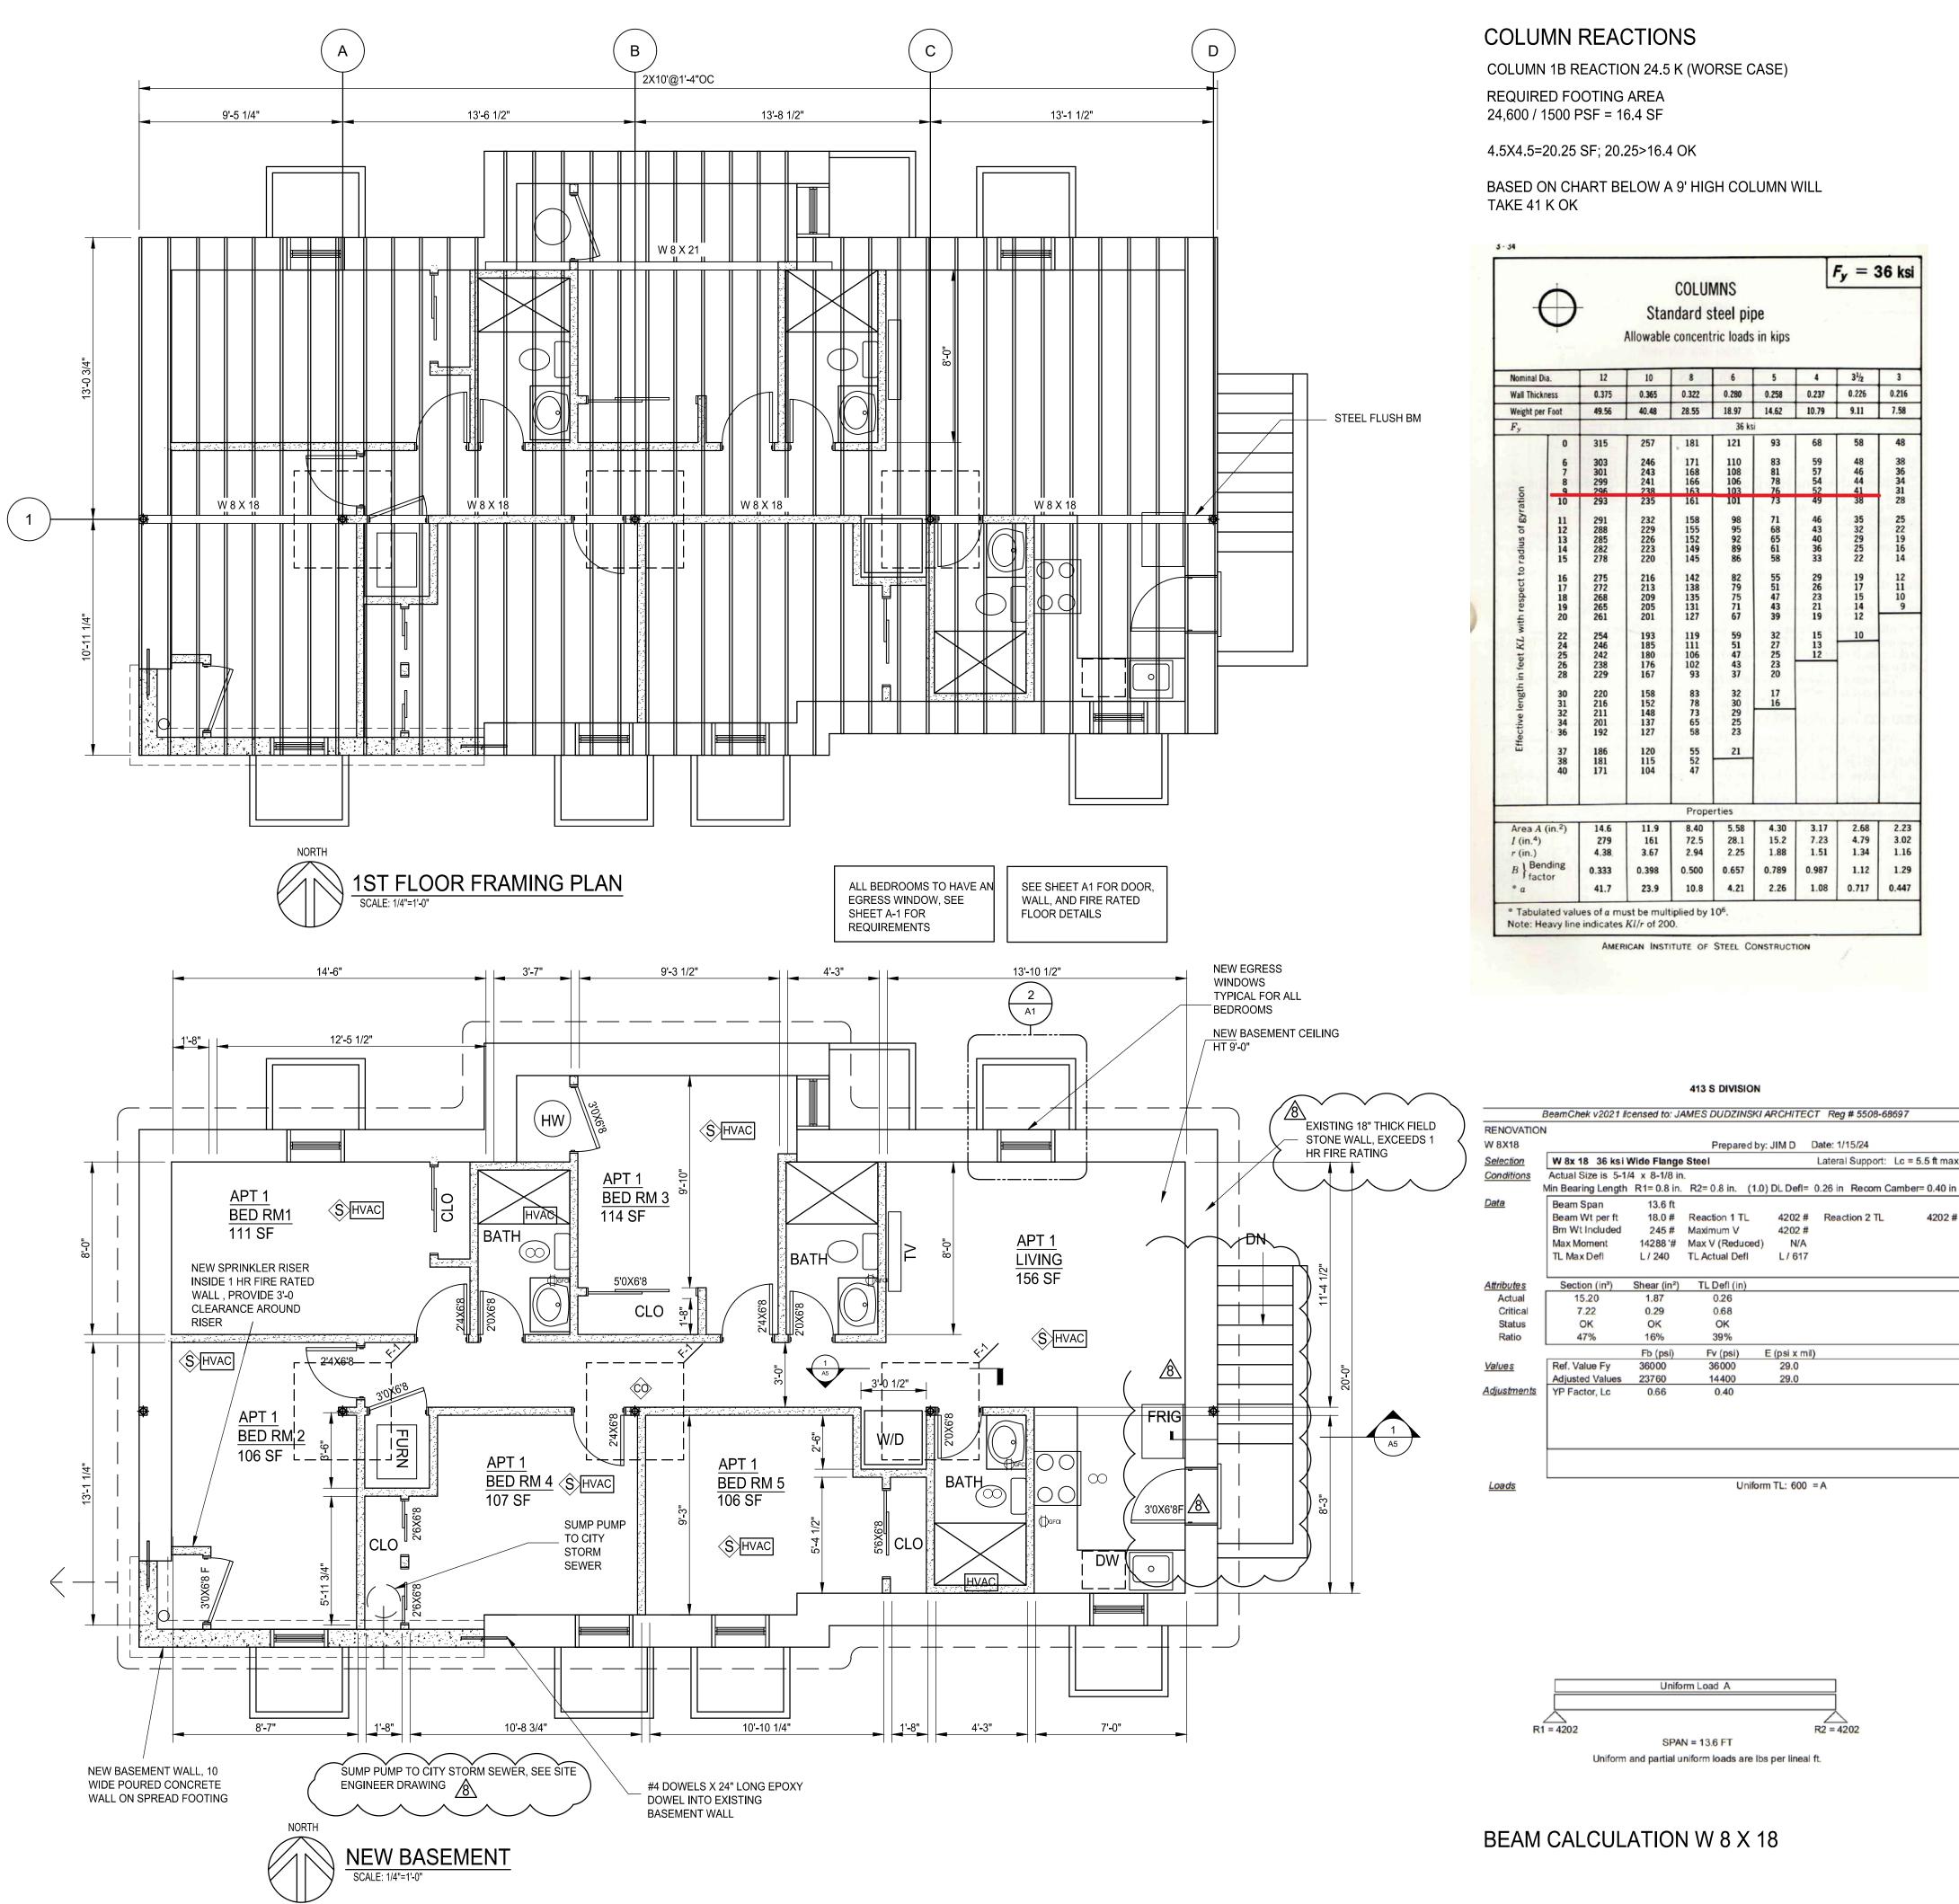

413 S DIVISION BeamChek v2021 licensed to: JAMES DUDZINSKI ARCHITECT Reg # 5508-68697 RENOVATION Prepared by: JIM D Date: 1/15/24 W8X21 Selection W 8x 21 36 ksi Wide Flange Steel Lateral Support: Lc = 5.6 ft max. Conditions Actual Size is 5-1/4 x 8-1/4 in. Min Bearing Length R1= 0.8 in. R2= 0.8 in. (1.0) DL Defl= 0.31 in Recom Camber= 0.46 in Beam Span 16.0 ft Data Beam Wt per ft 21.0 # Reaction 1 TL 3632 # Reaction 2 TL Bm Wt Included 336 # Maximum V 3632 # Max Moment14528 '#Max V (Reduced)N/ATL Max DeflL / 240TL Actual DeflL / 627 Attributes Section (in<sup>3</sup>) Shear (in<sup>2</sup>) TL Defl (in) Actual 18.20 2.07 0.31 Critical Status Ratio 7.34 0.25 0.80 OK 40% OK 12% OK 38% 
 Fb (psi)
 Fv (psi)
 E (psi x mil)

 Ref. Value Fy
 36000
 36000
 29.0

 Adjusted Values
 23760
 14400
 29.0
 Values Adjustments YP Factor, Lc 0.66 0.40 Loads Uniform TL: 433 = A

BEAM CALCULATION W 8 X 21

#4 BARS AT 8" OC EACH WAY. PLACE 1-1/2" FROM BOTTOM OF FOOTING

 $F_y = 36$  ksi

3.02

1.16

1.29

0.447

Lateral Support: Lc = 5.5 ft max.

4202 # Reaction 2 TL

R2 = 4202

4202 #

29.0

29.0

4202 #

1.12

0.717

1.08

68