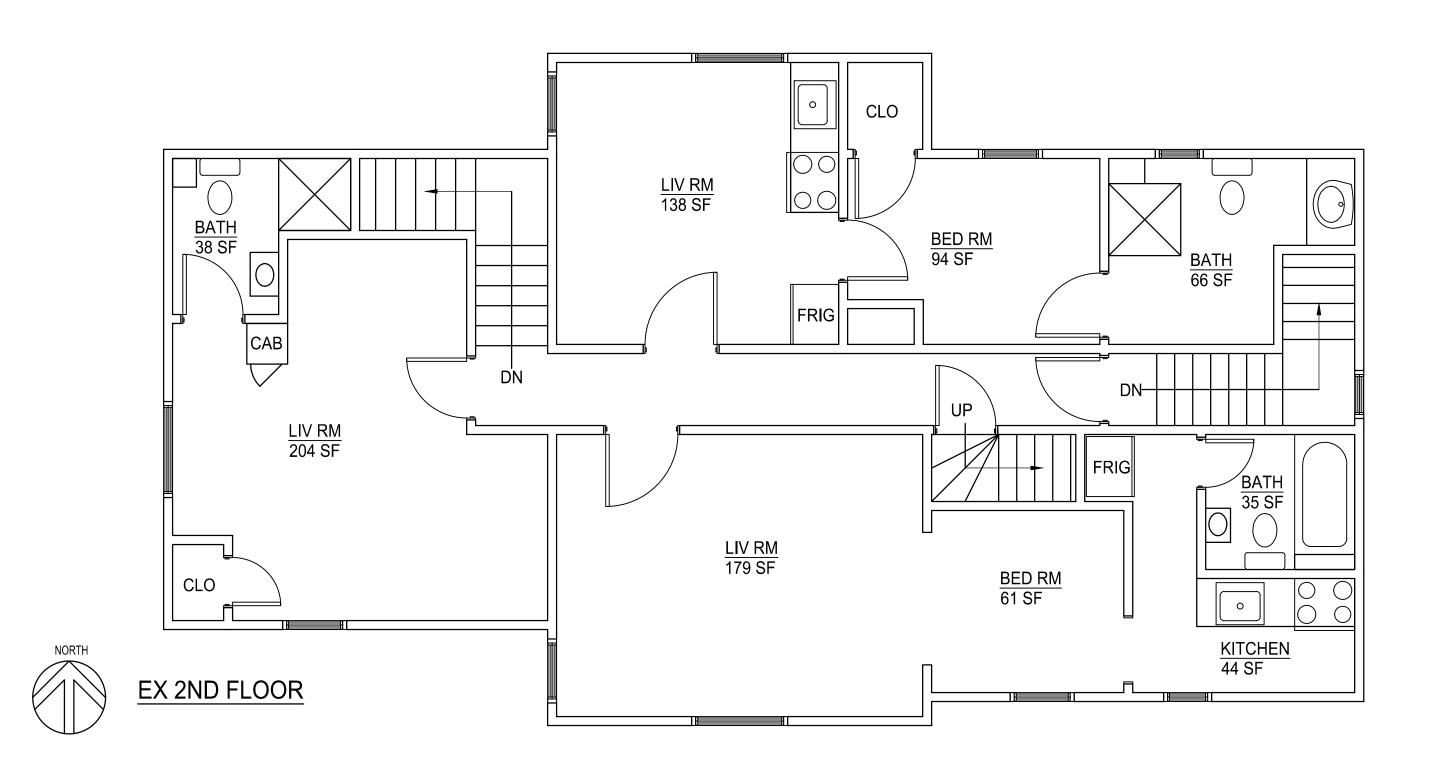

| ARCHI1<br>12306            |                                               |
|----------------------------|-----------------------------------------------|
|                            |                                               |
|                            |                                               |
|                            | EXISTING PLANS<br>SCALE: 1/4"=1-0"            |
| SHEET TITLE:               | EXISTING<br>scale: 1/4"=1:0"                  |
| PROJECT LOCATION:          | 413 S DIVISION ANN<br>ARBOR, MI               |
|                            | /15/23 REVISION RENOVATION<br>(11/24 REVISION |
| ISSUED FOR: PROJECT TITLE: | REVISION                                      |
|                            | 12/15/23<br>1/11/24                           |
| ISSUED FOR: MARK:          | DRAWN<br>PERMITS 8                            |
|                            | 4/26/22<br>9/6/22                             |
| MARK:                      |                                               |
| SH<br>9                    | EET SIZE<br>18X24<br>OF 14<br>A-9             |

| ARCH<br>12306<br>Sterlir   | es D<br>ITECT<br>3 Volpes<br>386) | e<br>ghts, I      | Mi. |
|----------------------------|-----------------------------------|-------------------|-----|
|                            | ŝ                                 |                   |     |
| Sheet Title:               | <b>EX PLANS</b>                   | SCALE: 1/4"=1'-0" |     |
| PROJECT LOCATION:          | 413 S DIVISION ANN                |                   |     |
| ISSUED FOR: PROJECT TITLE: |                                   |                   |     |
| ISSUED FOR:                | REVISION                          | REVISION          |     |
|                            | 12/15/23                          | 1/11/24           |     |
| MARK:                      |                                   | $\otimes$         |     |
| ISSUED FOR: MARK: DATE:    | DRAWN                             | PERMITS           |     |
| 2 MARK: DATE:              | [ 4/26/22 DRAWN                   | 9/6/22            | 75  |
| Sł<br>1                    | 1EET<br>18X<br>0 0                | SI<br>24<br>F 1   | ZE  |
|                            | <u>A</u> -                        | 10                | •   |
|                            |                                   |                   |     |