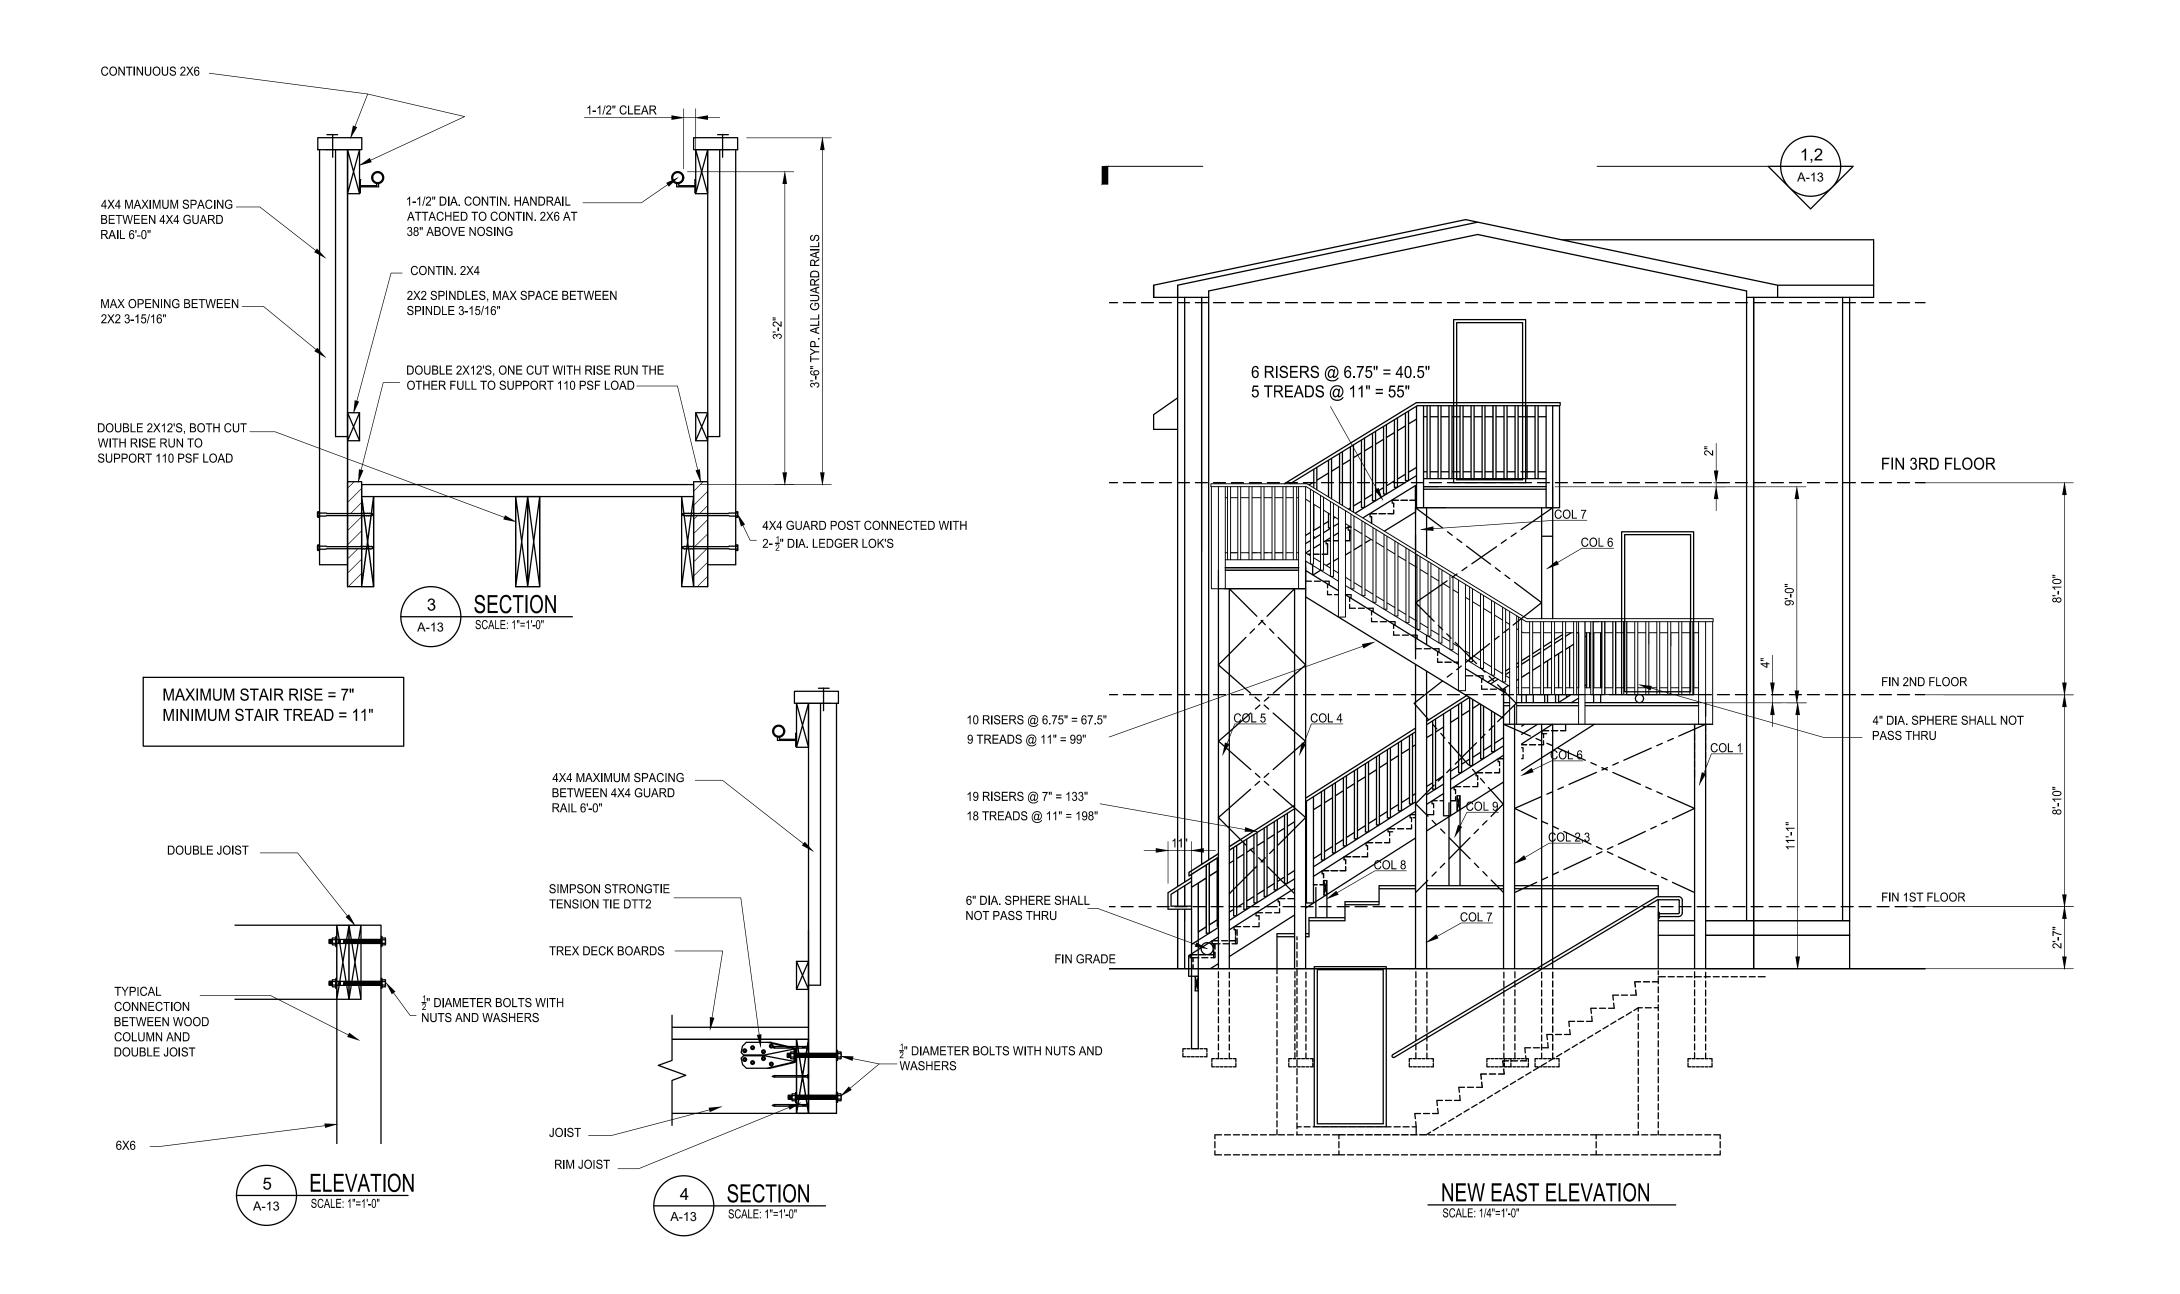

METAL CAP ON CONTINUOUS 2X NAILER WITH <sup>1</sup>/<sub>2</sub>" DIAMETER ANCHOR BOLT GROUTED SOLID AT 4'-0" OC IN 10" WIDE CMU. SLOPE CAP TO DRAIN AWAY FROM STAIR

SECTION NEW STAIR TO BASEMENT A12 SCALE: 1/2"=1'-0"