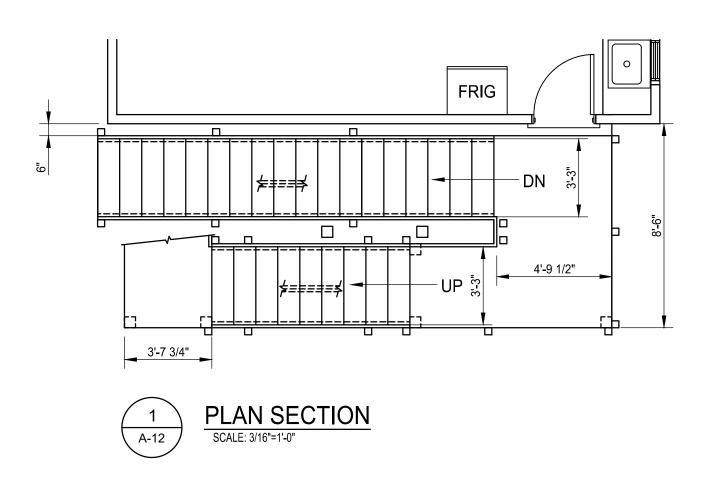

METAL CAP ON CONTINUOUS 2X NAILER WITH <sup>1</sup>/<sub>2</sub>" DIAMETER ANCHOR BOLT GROUTED SOLID AT 4'-0" OC IN 10" WIDE CMU. SLOPE CAP TO DRAIN AWAY FROM STAIR

SECTION NEW STAIR TO BASEMENT A12 SCALE: 1/2"=1'-0"

| ARCH                       |                    | udzir<br>9<br>864–(         |   |
|----------------------------|--------------------|-----------------------------|---|
|                            |                    |                             |   |
|                            | ASMENT             |                             |   |
| SHEET TITLE:               | NEW STAIR TO BASN  |                             |   |
| PROJECT LOCATION:          | 413 S DIVISION ANN |                             |   |
| ISSUED FOR: PROJECT TITLE: |                    |                             |   |
| ISSUED FOR:                | REVISION           | REVISION                    |   |
| : DATE:                    | 12/15/23           | 1/11/24                     |   |
| ISSUED FOR: MARK:          | 4/26/22 DRAWN      | 8                           |   |
| MARK: DATE:                | 4/26/22            | 9/6/22                      |   |
| MARK:                      | HEET               | 5 SIZ<br>24<br>0F 14<br>-14 | Έ |