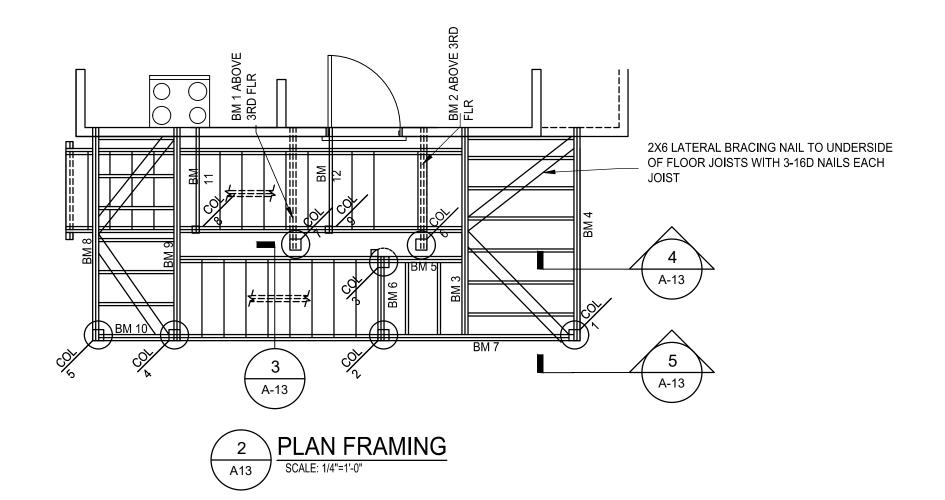

|            |
|   | ISSUED FOR: PROJECT TITLE: | RENOVATION             |            |            |
|   | ISSUED FOR:                | REVISION               | REVISION   |            |
|   | DATE:                      | 12/15/23               | /11/24     |            |
|   | MARK:                      |                        |            |            |
|   | ISSUED FOR: MARK: DATE:    | + 26/22 DRAWN          | PERMITS 4  | REVISION 1 |
|   | MARK: DATE:                | 4/26/22                | 9/6/22     | 10/7/22    |
|   | 2 MARK:                    |                        |            |            |
| / | 5r<br>1                    | 18X                    | 24<br>F 14 | -Ľ<br>4    |
|   |                            | A                      | 12         |            |









|   | ARCH                       | TECT                       | udzir<br>9<br>864–i |                    |
|---|----------------------------|----------------------------|---------------------|--------------------|
|   | SHEET TITLE:               | ELEVATIONS AND DETAILS     |                     |                    |
|   | PROJECT LOCATION:          | 413 S DIVISION ANN         |                     |                    |
|   | ISSUED FOR: PROJECT TITLE: | /15/23 REVISION RENOVATION | 1/24 REVISION       |                    |
|   |                            | 12/15/23                   | 1/11/24             |                    |
|   | : MARK                     |                            | $\otimes$           | _                  |
|   | ISSUED FOR: MARK:          | 4/26/22 DRAWN