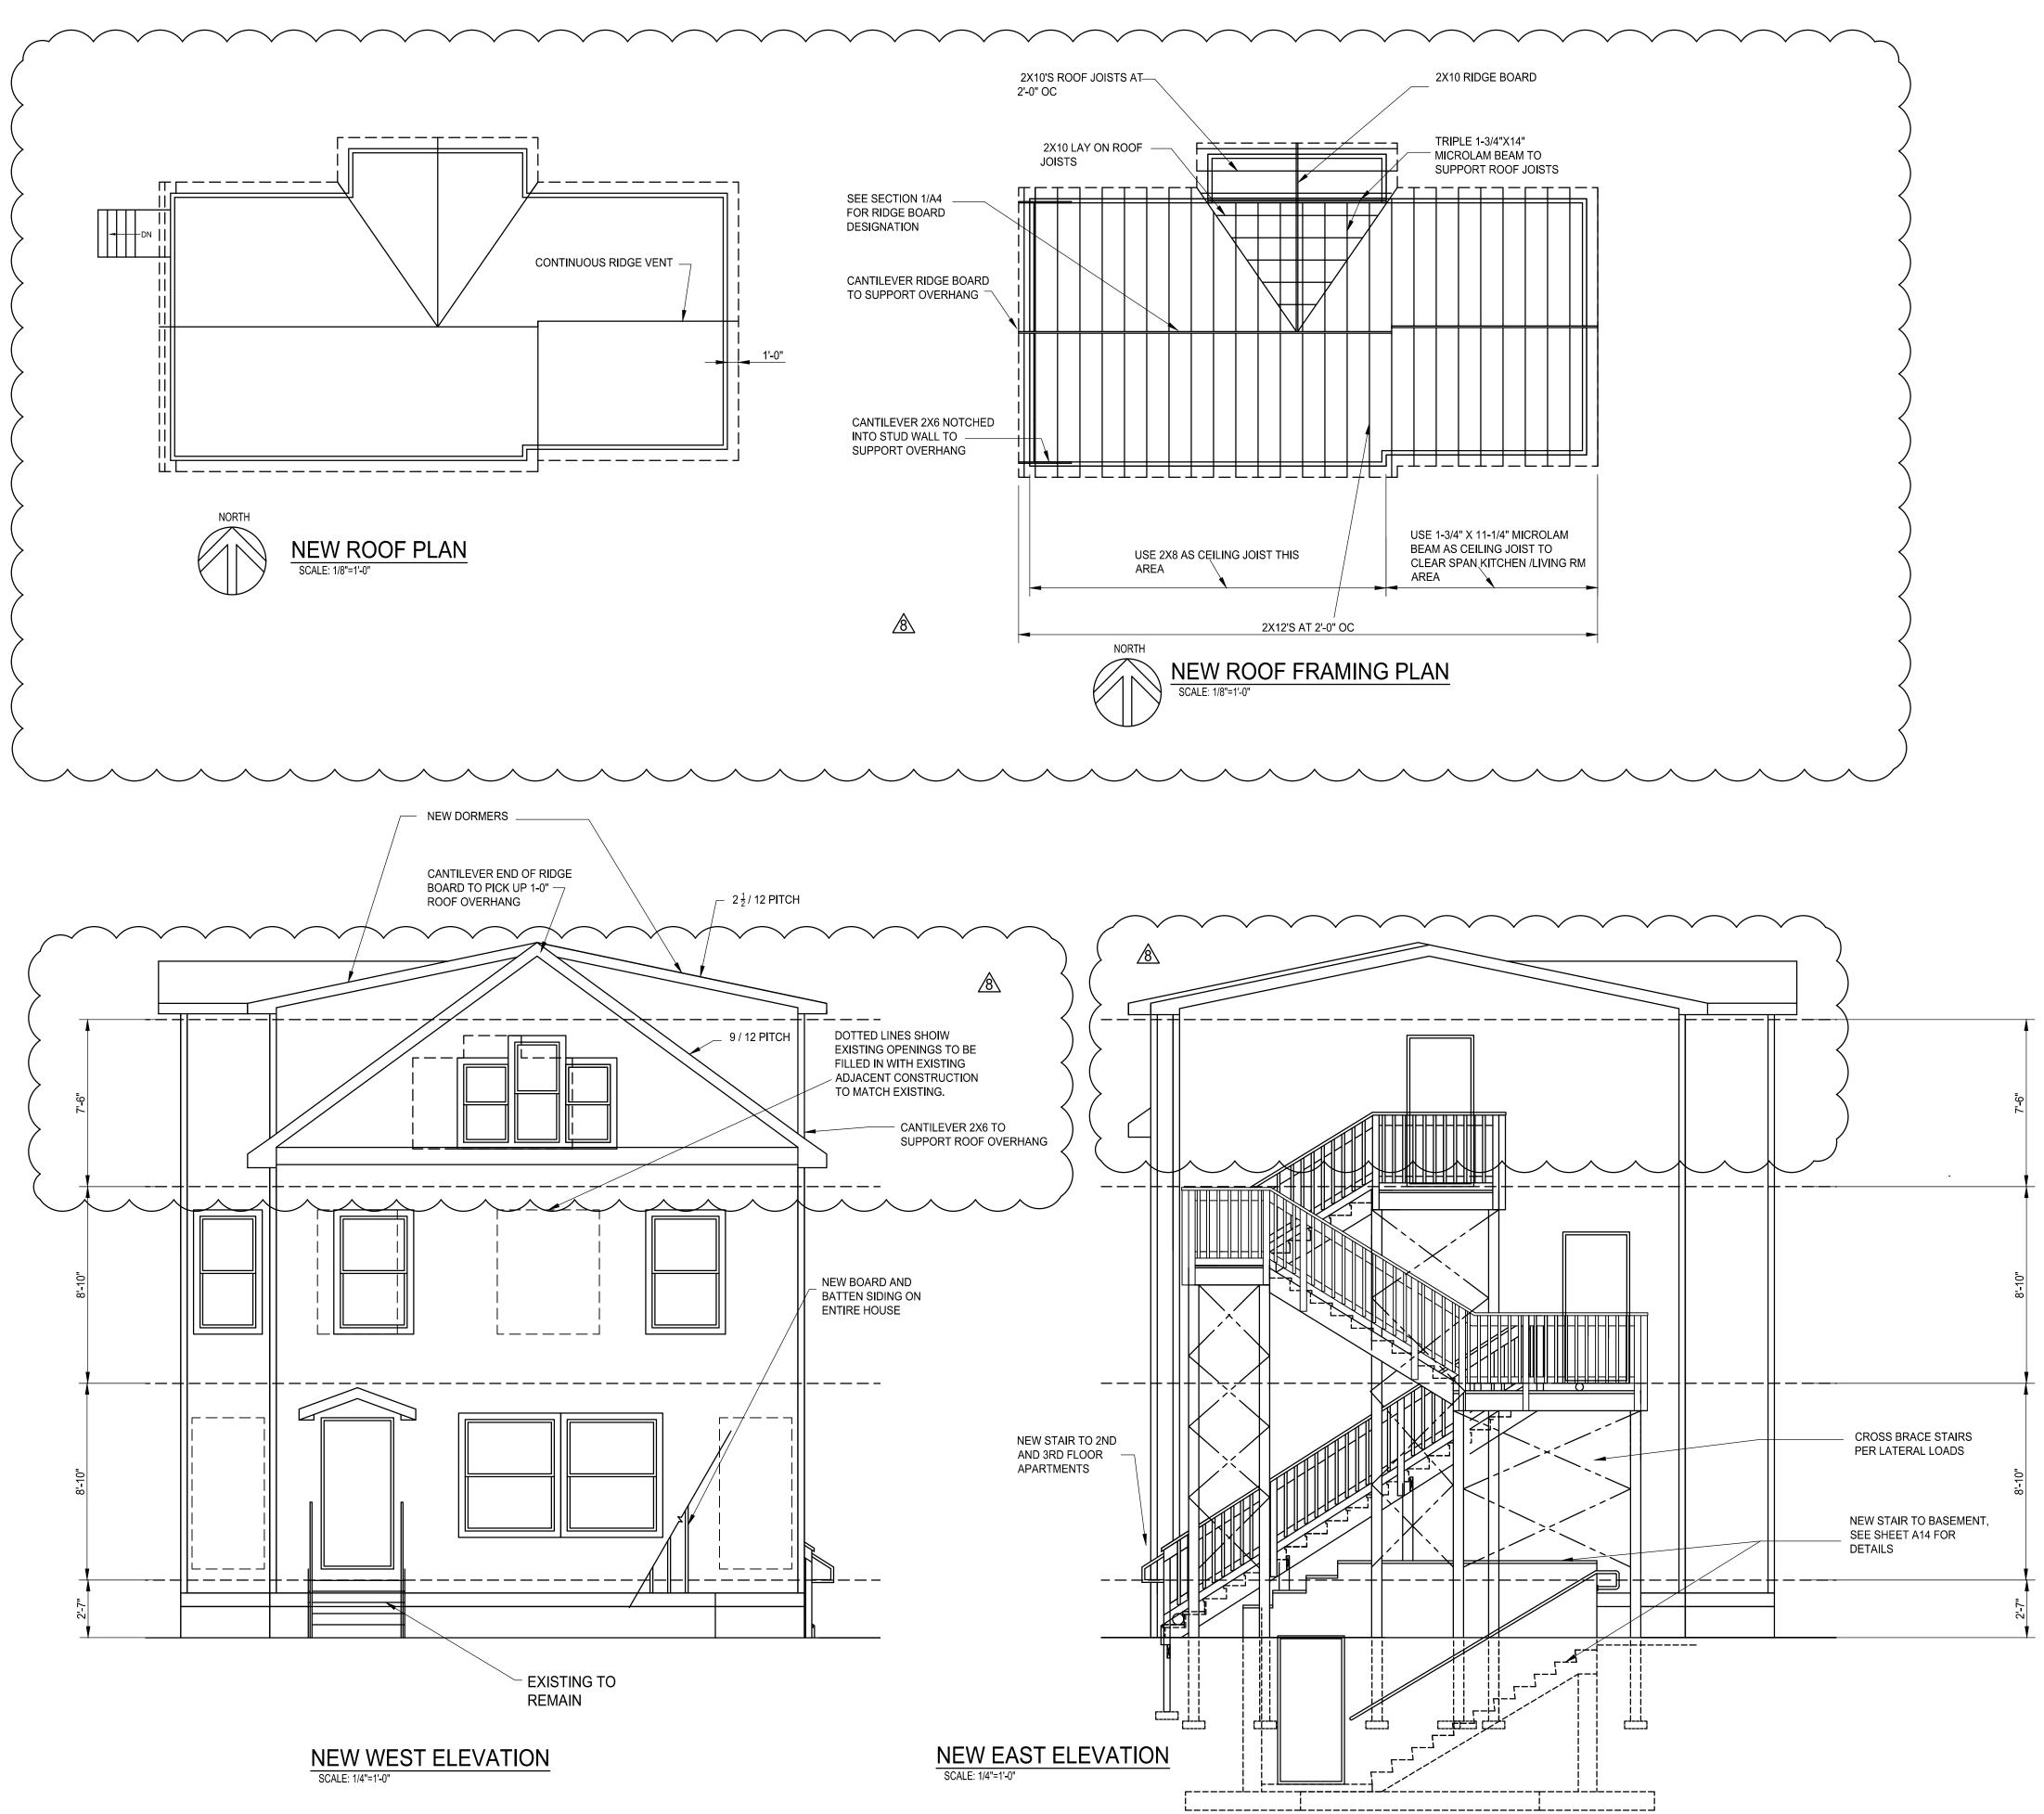

ft Data Beam Wt per ft 21.0 # Reaction 1 TL 3632 # Reaction 2 TL Bm Wt Included 336 # Maximum V 3632 # Max Moment14528 '#Max V (Reduced)N/ATL Max DeflL / 240TL Actual DeflL / 627 Attributes Section (in<sup>3</sup>) Shear (in<sup>2</sup>) TL Defl (in) Actual 18.20 2.07 0.31 Critical Status Ratio 7.34 0.25 0.80 OK 40% OK 12% OK 38% 
 Fb (psi)
 Fv (psi)
 E (psi x mil)

 Ref. Value Fy
 36000
 36000
 29.0

 Adjusted Values
 23760
 14400
 29.0
 Values Adjustments YP Factor, Lc 0.66 0.40 Loads Uniform TL: 433 = A



BEAM CALCULATION W 8 X 21



























#4 BARS AT 8" OC EACH WAY. PLACE 1-1/2" FROM BOTTOM OF FOOTING

 $F_y = 36$  ksi

3.02

1.16

1.29

0.447

Lateral Support: Lc = 5.5 ft max.

4202 # Reaction 2 TL

R2 = 4202

4202 #

29.0

29.0

4202 #

1.12

0.717

1.08

68

32





| James Dudzinski<br>ARCHITECT<br>12306 Volpe<br>Sterling Heights, Mi.<br>PH. (586) 864–6930 |
|--------------------------------------------------------------------------------------------|
|                                                                                            |
|                                                                                            |
|                                                                                            |
|                                                                                            |
| SCALE: 1/4"=1'-0"                                                                          |
| PROJECT LOCATION:<br>413 S DIVISION ANN<br>ARBOR, MI                                       |
| ATION