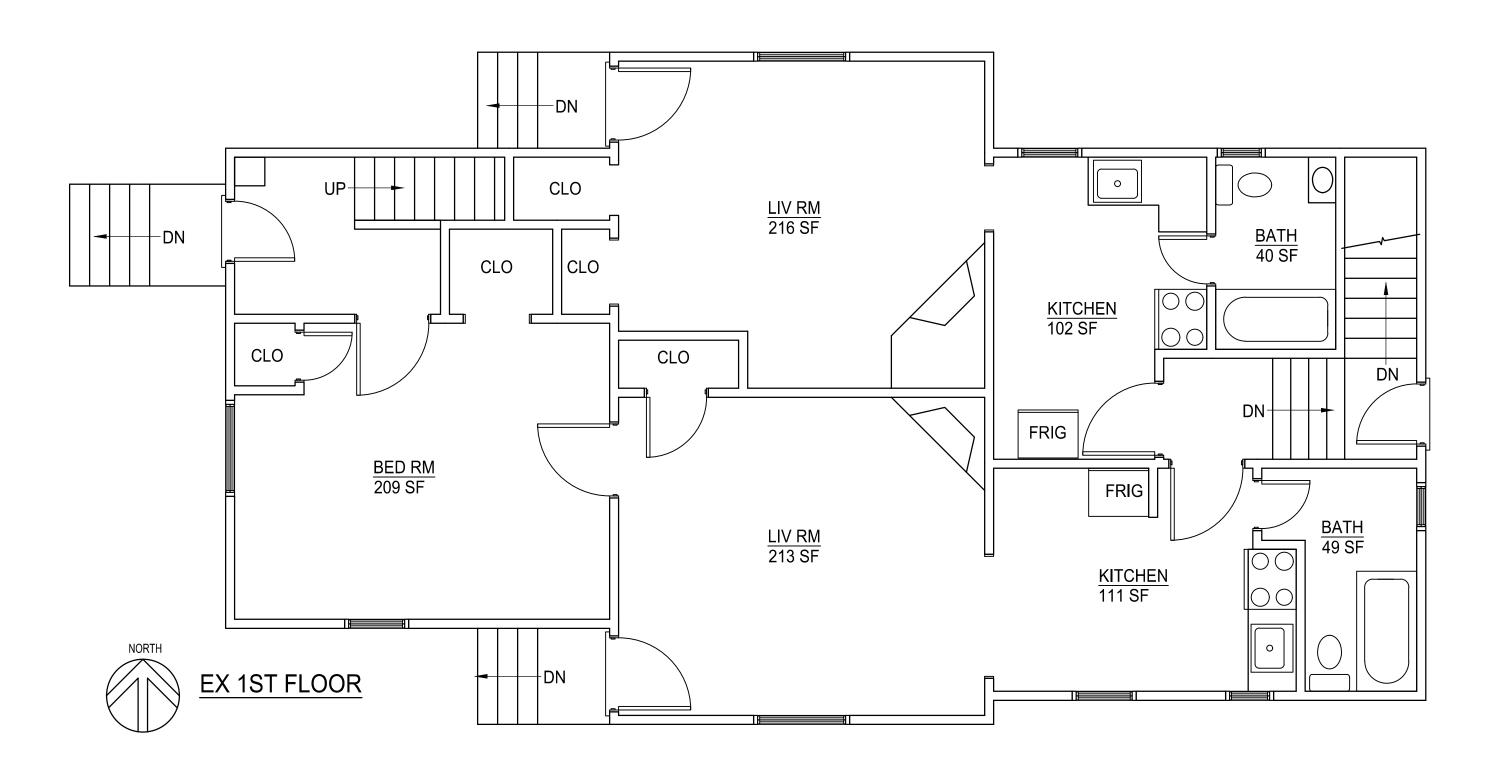

| ARCHI1<br>12306            |                                               |
|----------------------------|-----------------------------------------------|
|                            |                                               |
|                            |                                               |
|                            | EXISTING PLANS<br>SCALE: 1/4"=1-0"            |
| SHEET TITLE:               | EXISTING<br>scale: 1/4"=1:0"                  |
| PROJECT LOCATION:          | 413 S DIVISION ANN<br>ARBOR, MI               |
|                            | /15/23 REVISION RENOVATION<br>(11/24 REVISION |
| ISSUED FOR: PROJECT TITLE: | REVISION                                      |
|                            | 12/15/23<br>1/11/24                           |
| ISSUED FOR: MARK:          | DRAWN<br>PERMITS 8                            |
|                            | 4/26/22<br>9/6/22                             |
| MARK:                      |                                               |
| SH<br>9                    | EET SIZE<br>18X24<br>OF 14<br>A-9             |

| ARCH<br>12306<br>Sterlir   | es D<br>ITECT<br>3 Volpes<br>386) | e<br>ghts, I      | Mi. |
|----------------------------|-----------------------------------|-------------------|-----|
|                            | ŝ                                 |                   |     |
| Sheet Title:               | <b>EX PLANS</b>                   | SCALE: 1/4"=1'-0" |     |
| PROJECT LOCATION:          | 413 S DIVISION ANN                |                   |     |
| ISSUED FOR: PROJECT TITLE: |                                   |                   |     |
| ISSUED FOR:                | REVISION                          | REVISION          |     |
|                            | 12/15/23                          | 1/11/24           |     |
| MARK:                      |                                   | $\otimes$         |     |
| ISSUED FOR: MARK: DATE:    | DRAWN                             | PERMITS           |     |
| 2 MARK: DATE:              | [ 4/26/22 DRAWN                   | 9/6/22            | 75  |
| Sł<br>1                    | 1EET<br>18X<br>0 0                | SI<br>24<br>F 1   | ZE  |
|                            | <u>A</u> -                        | 10                | •   |
|                            |                                   |                   |     |