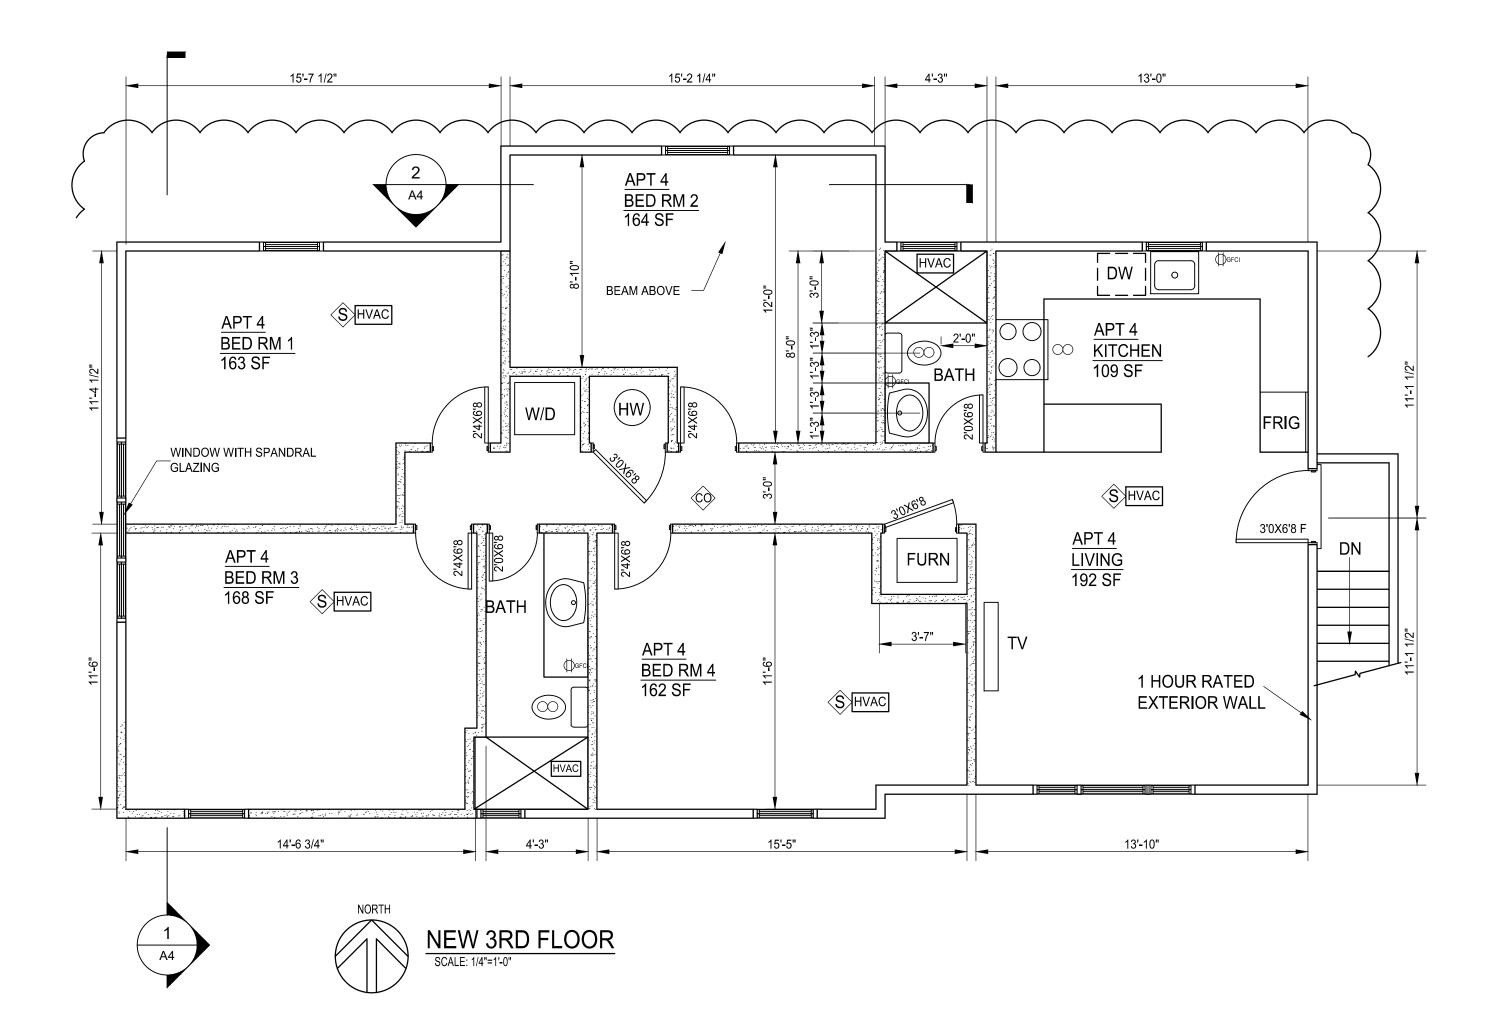

O IRON FOUND AS NOTED

D=96 32'

GM GAS METER

PARCEL # 09-09-29-425-016

L GRAVEL

8% LIGHT **4% VENTILATION** BUILDING CODE: 2015 MICHIGAN REHABILITATION CODE FOR

ALL ROOMS WILL MEET CITY OF ANN ARBOR HOUSING CODE.

EXISTING BUILDINGS: ALTERATION LEVEL 3

MECHANICAL CODE: 2015 MICHIGAN MECHANICAL CODE

ELECTRICAL CODE: MICHIGAN ELECTRICAL CODE (BASED ON NEC 2017)

PLUMBING CODE: 2018 MICHIGAN PLUMBING CODE

OCCUPANCY TYPE : R-2 AREA OF BUILDING (PER 502.1) GROSS SQUARE FEET

FIRST FLOOR : 1,242 GROSS SQUARE FEET

SECOND FLOOR : 1,242 GROSS SQUARE FEET THIRD FLOOR: 1,242 GROSS SQUARE FEET BASEMENT : 1,242 GROSS SQUARE FEET BARRIER FREE: NOT APPLICABLE

CONSTRUCTION TYPE: TYPE: VB FIRE SUPPRESSION:

FIRE ALARM:

HISTORIC DISTRICT: NO APT 1 BASEMENT

APT 2 GROUND FLOOR

APT 3 2ND FLOOR

NOTE SEE UPDATED SITE PLAN BY NEDERVELD REVISED 1/4/23 FOR EASEMENTS, AND UTILITY LEADS

NOTE

NEDERVELD SURVEY PREPARED FOR CHRIS VESELLS

#### PROPERTY ZONED R4C

PLANS

PROJECT DESCRIPTION: METRO PROPERTIES PROPOSES TO BUILD 4 SEPARATE APARTMENT UNITS, 1 ON EACH FLOOR WITH THE FOLLOWING NUMBER OF BEDROOMS PER FLOOR:

SEPARATELY FOR ITS OWN UTILITY CONSUMPTION

THE OUTSIDE ENVELOPE OF THE BUILDING WILL

WINDOWS IF NEEDED TO SUIT THE NEW FLOOR

HAVE NEW BOARD AND BATTEN SIDING AND NEW

EACH APARTMENT WILL BE HAVE ITS OWN

HEATING SYSTEM AND WILL BE BILLED

WALL LEGEND

NEW WALL