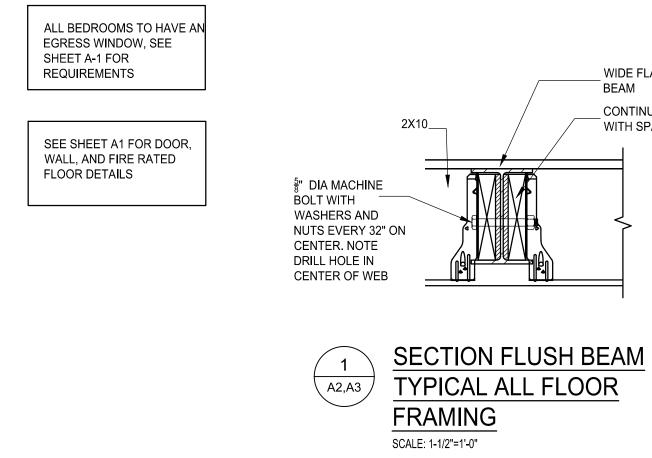

2X4 — **----**OC

 $\succ$ 

1/2" GYPSUM OF 2X4 STUD @ 16" OC

UL DESIGN NO. U305

| mes Dudzinski<br>CHITECT<br>506 Volpe<br>(1586) 864–6930 |  |
|----------------------------------------------------------|--|
|                                                          |  |
|                                                          |  |
|                                                          |  |
|                                                          |  |