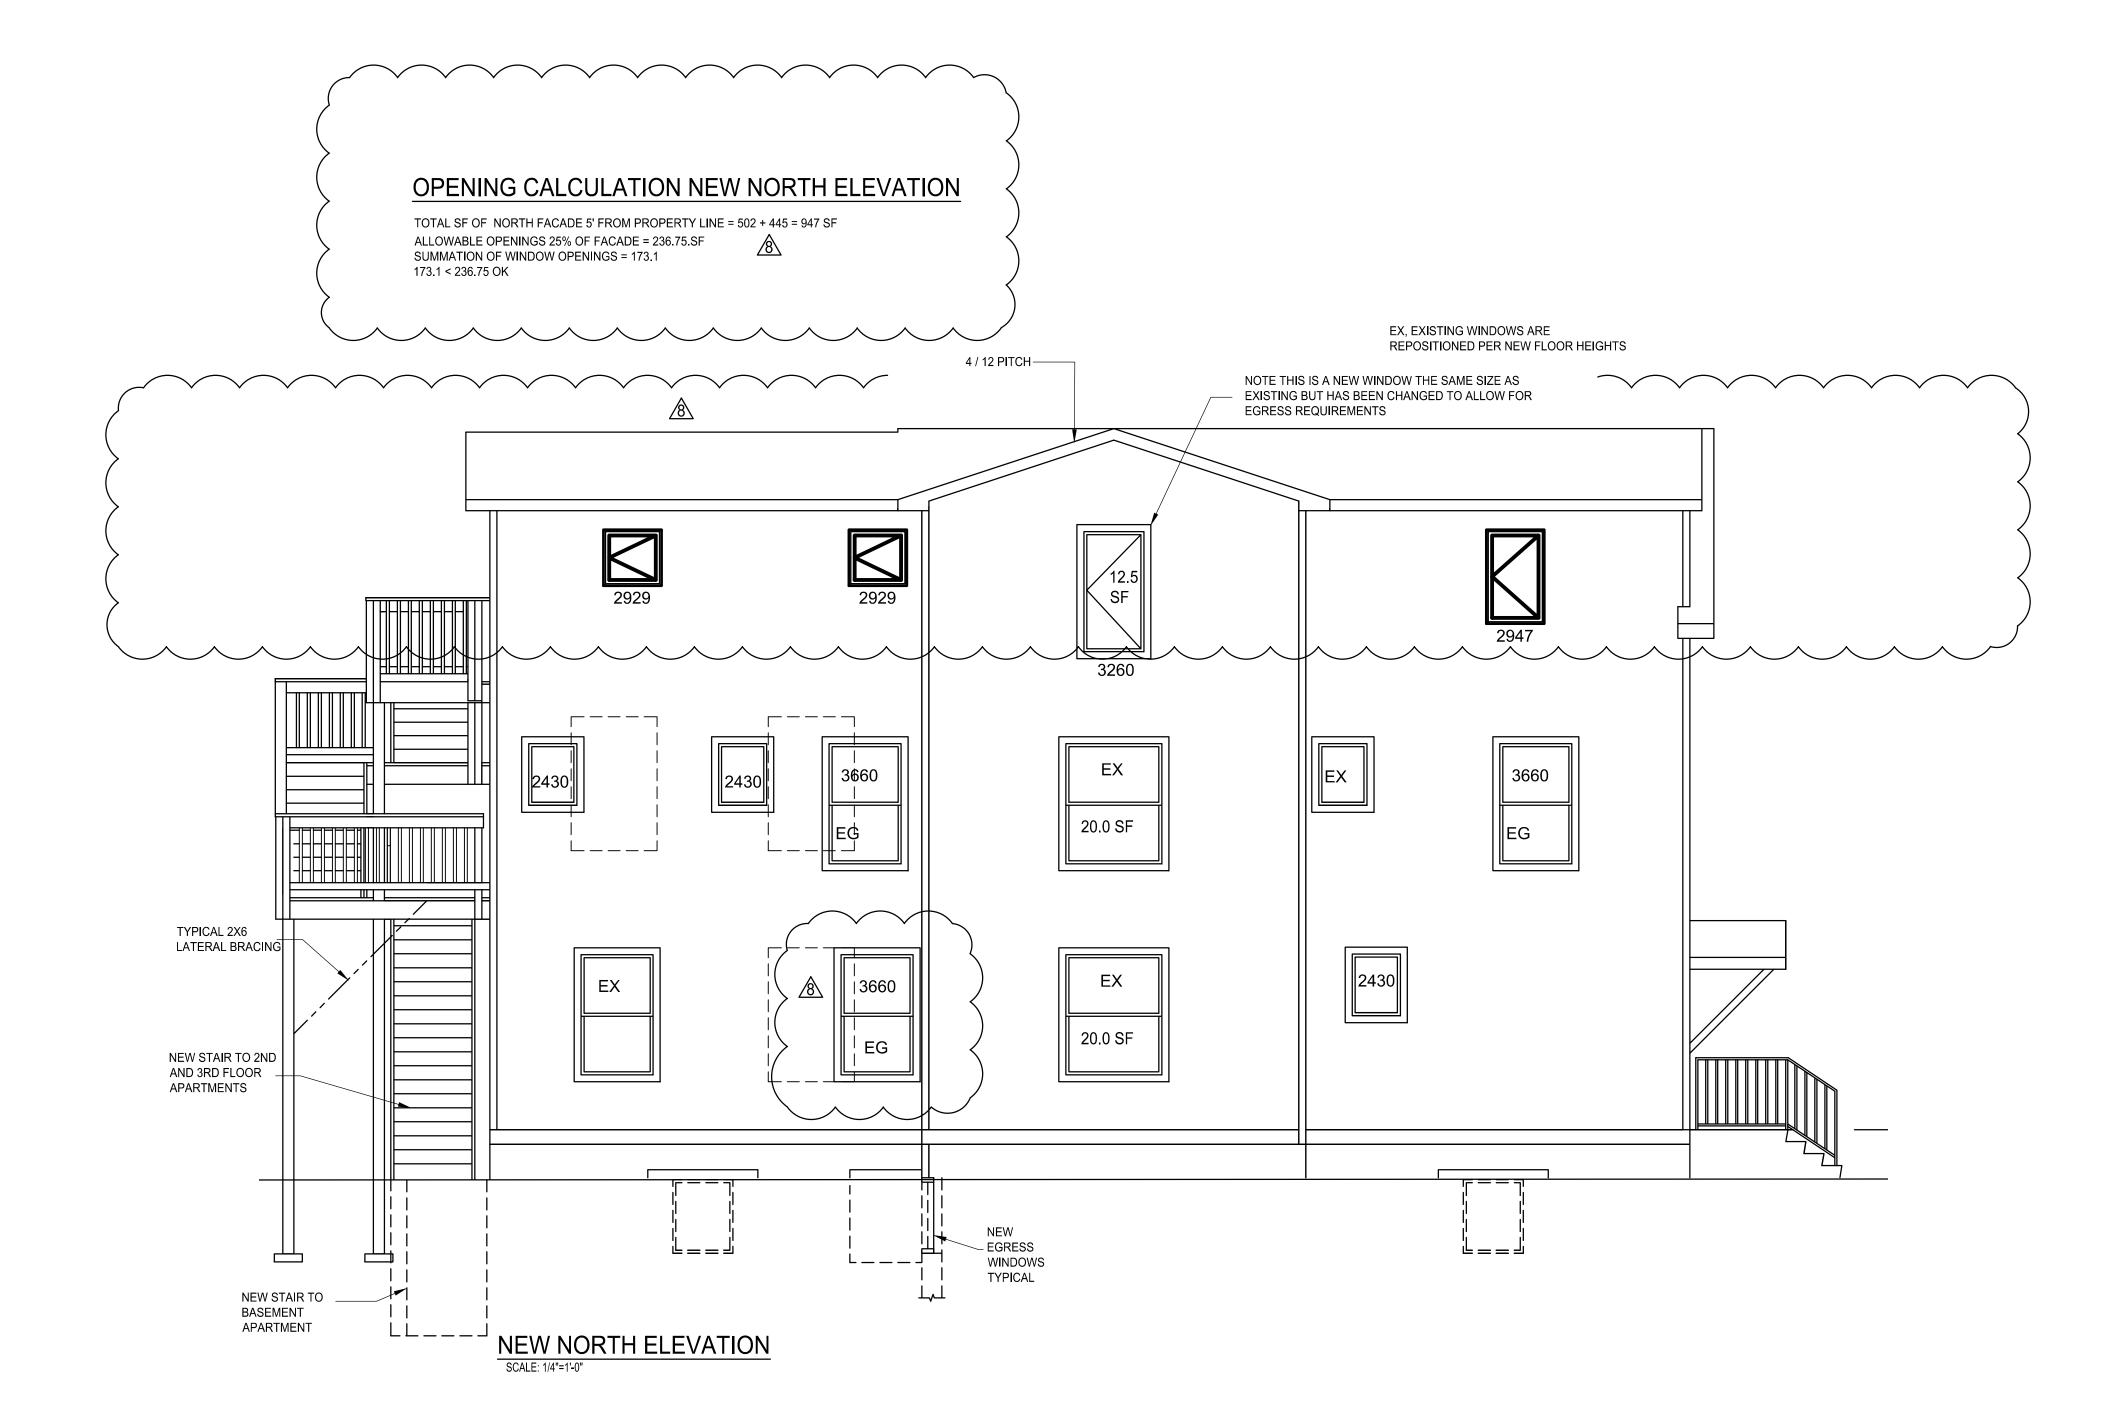

### NEW SOUTH ELEVATION SCALE: 1/4"=1'-0"

DOTTED LINES SHOIW EXISTING OPENING TO BE FILLED IN WITH

EXISTING ADJACENT CONSTRUCTION TO MATCH

OPENING CALCULATION NEW SOUTH ELEVATION

 $\sim$ 

 $\checkmark$ 

ENTIRE EAST FACADE SF = 1382

110.5 < 345.5 OK

ALLOWABLE OPENINGS 25% OF FACADE = 345.5 SF SUMMATION OF WINDOW OPENINGS = 110.5

 $\sim\sim\sim$ 

 $\underline{\&}$ 

 $\sim$ 

| 1 | ARCH<br>  <b>230</b> (     | es D<br>IITECT<br>3 Volp<br>Hei<br>5586) | e<br>ahts. I      | vi. |
|---|----------------------------|------------------------------------------|-------------------|-----|
|   |                            |                                          |                   |     |
|   | SHEET TITLE:               | NEW ELEVATIONS                           | SCALE: 1/4"=1"-0" |     |
|   | PROJECT LOCATION:          | 413 S DIVISION ANN                       |                   |     |
|   | ISSUED FOR: PROJECT TITLE: | 23 REVISION RENOVATION                   |                   |     |
|   | ISSUED FOR:                | REVISION                                 | REVISION          |     |
|   | ISSUED FOR: MARK: DATE:    | 12/15/23                                 | <u></u> 11/24     |     |
|   | ISSUED FOR:                | 4/26/22 DRAWN                            | PERMITS           |     |
|   |                            | 26/22                                    | 9/6/22            |     |
|   | DATE:                      | 4                                        | ົ                 |     |
|   | MARK:                      |                                          |                   | ZE  |

EXISTING SOUTH ELEVATION SCALE: 3/16"=1'-0"

EXISTING NORTH ELEVATION SCALE: 3/16"=1'-0"