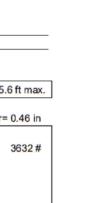

413 S DIVISION BeamChek v2021 licensed to: JAMES DUDZINSKI ARCHITECT Reg # 5508-68697 RENOVATION Prepared by: JIM D Date: 1/15/24 W8X21 Selection W 8x 21 36 ksi Wide Flange Steel Lateral Support: Lc = 5.6 ft max. Conditions Actual Size is 5-1/4 x 8-1/4 in. Min Bearing Length R1= 0.8 in. R2= 0.8 in. (1.0) DL Defl= 0.31 in Recom Camber= 0.46 in Beam Span 16.0 ft Data Beam Wt per ft 21.0 # Reaction 1 TL 3632 # Reaction 2 TL Bm Wt Included 336 # Maximum V 3632 # Max Moment14528 '#Max V (Reduced)N/ATL Max DeflL / 240TL Actual DeflL / 627 Attributes Section (in<sup>3</sup>) Shear (in<sup>2</sup>) TL Defl (in) Actual 18.20 2.07 0.31 Critical Status Ratio 7.34 0.25 0.80 OK 40% OK 12% OK 38% 
 Fb (psi)
 Fv (psi)
 E (psi x mil)

 Ref. Value Fy
 36000
 36000
 29.0

 Adjusted Values
 23760
 14400
 29.0
 Values Adjustments YP Factor, Lc 0.66 0.40 Loads Uniform TL: 433 = A

BEAM CALCULATION W 8 X 21

#4 BARS AT 8" OC EACH WAY. PLACE 1-1/2" FROM BOTTOM OF FOOTING

 $F_y = 36$  ksi

3.02

1.16

1.29

0.447

Lateral Support: Lc = 5.5 ft max.

4202 # Reaction 2 TL

R2 = 4202

4202 #

29.0

29.0

4202 #

1.12

0.717

1.08

68