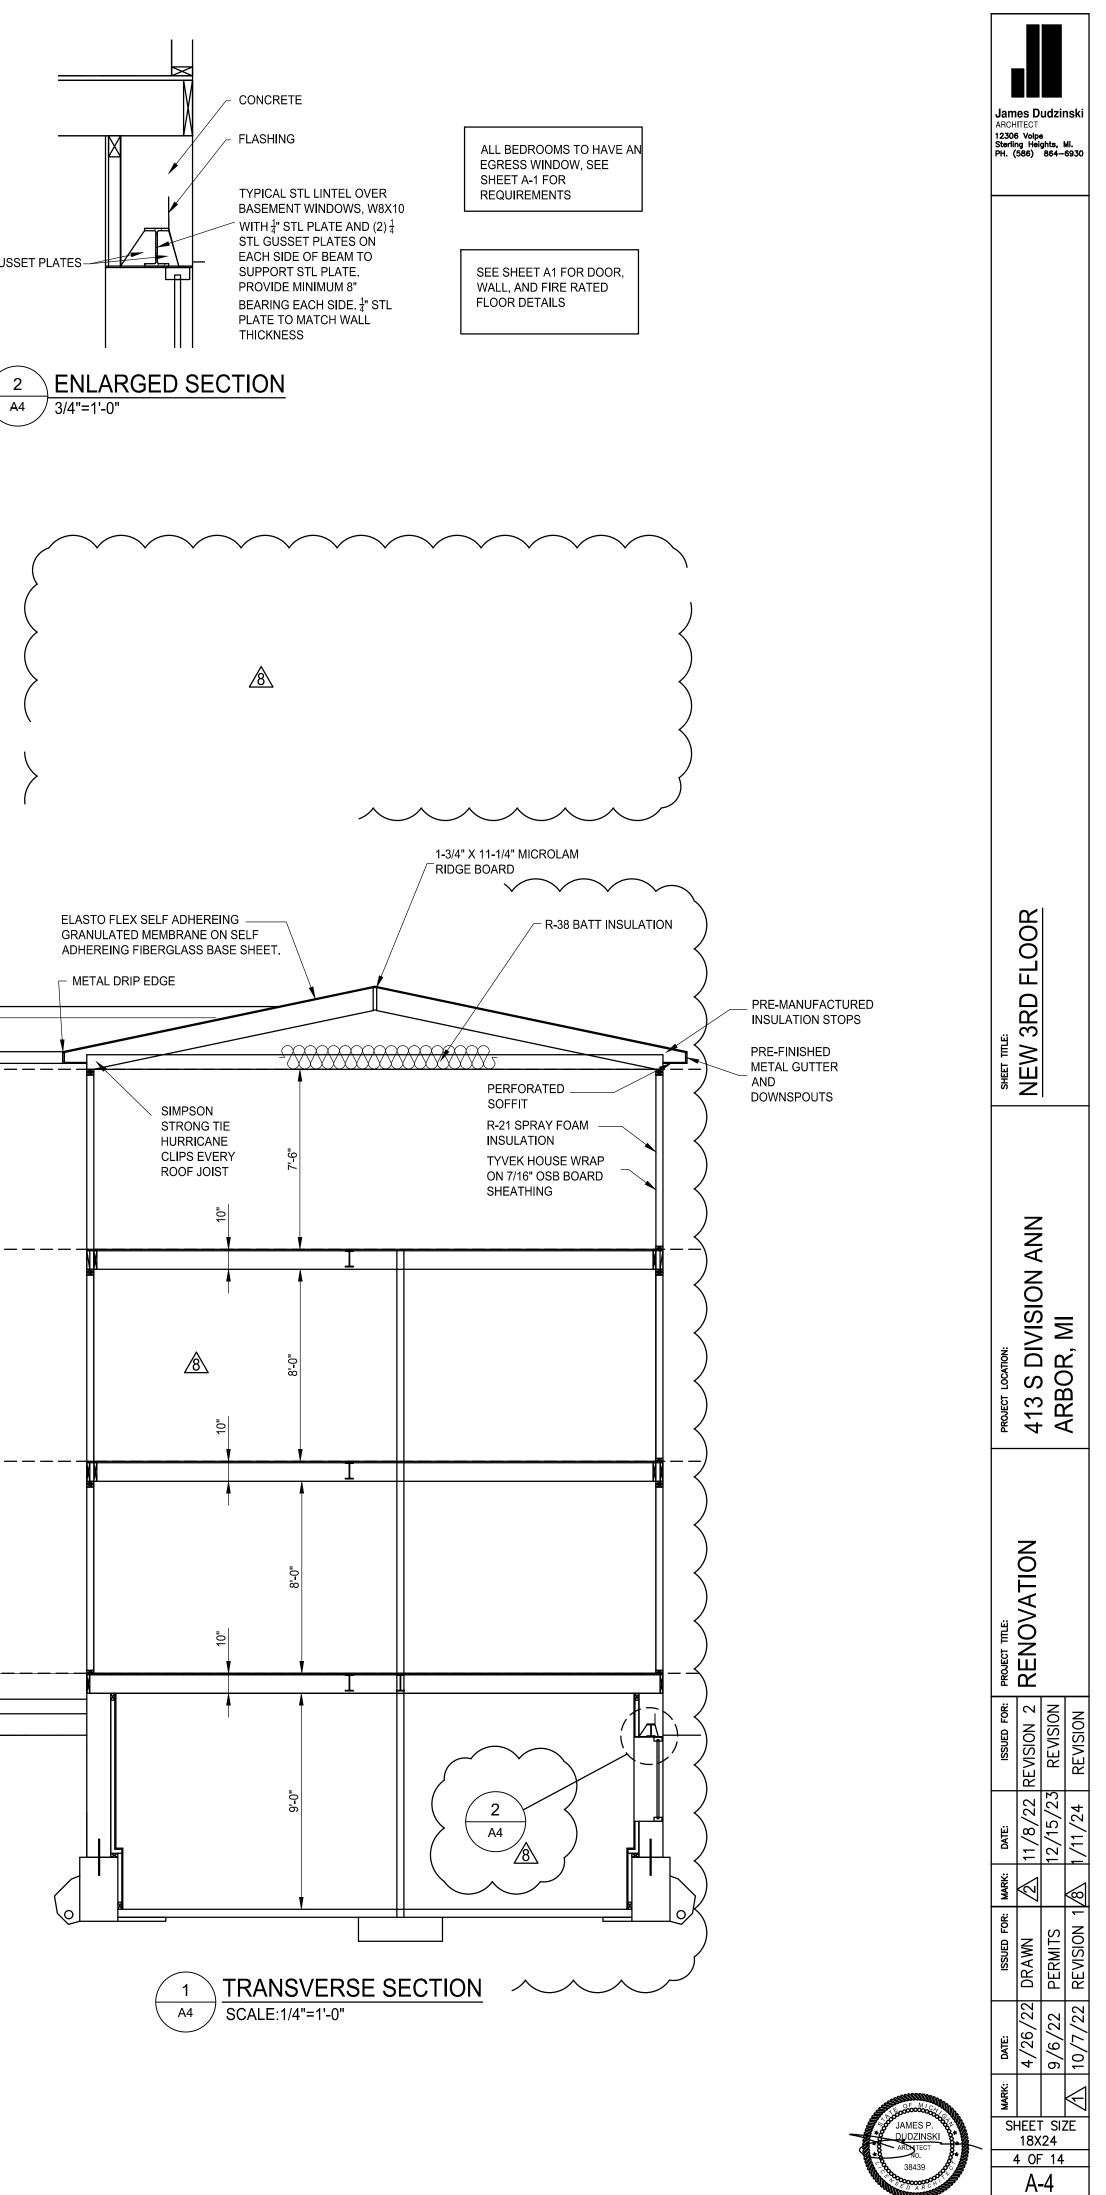

METAL CAP ON CONTINUOUS 2X NAILER WITH <sup>1</sup>/<sub>2</sub>" DIAMETER ANCHOR BOLT GROUTED SOLID AT 4'-0" OC IN 10" WIDE CMU. SLOPE CAP TO DRAIN AWAY FROM STAIR

SECTION NEW STAIR TO BASEMENT A12 SCALE: 1/2"=1'-0"