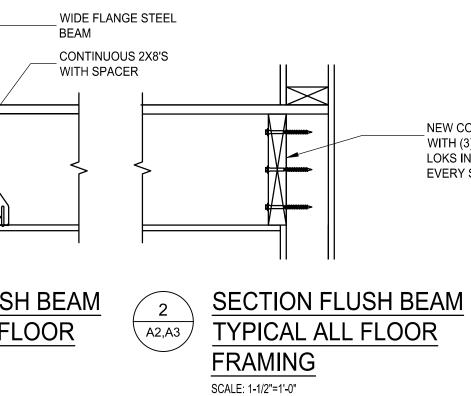

2X4 — **----**OC

 $\succ$ 

1/2" GYPSUM OF 2X4 STUD @ 16" OC

UL DESIGN NO. U305

| mes Dudzinski<br>CHITECT<br>506 Volpe<br>(1586) 864–6930 |  |
|----------------------------------------------------------|--|
|                                                          |  |
|                                                          |  |
|                                                          |  |
|                                                          |  |