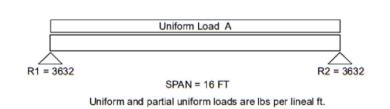

413 S DIVISION BeamChek v2021 licensed to: JAMES DUDZINSKI ARCHITECT Reg # 5508-68697 RENOVATION Prepared by: JIM D Date: 1/15/24 W8X21 Selection W 8x 21 36 ksi Wide Flange Steel Lateral Support: Lc = 5.6 ft max. Conditions Actual Size is 5-1/4 x 8-1/4 in. Min Bearing Length R1= 0.8 in. R2= 0.8 in. (1.0) DL Defl= 0.31 in Recom Camber= 0.46 in Beam Span 16.0 ft Data Beam Wt per ft 21.0 # Reaction 1 TL 3632 # Reaction 2 TL Bm Wt Included 336 # Maximum V 3632 # Max Moment14528 '#Max V (Reduced)N/ATL Max DeflL / 240TL Actual DeflL / 627 Attributes Section (in<sup>3</sup>) Shear (in<sup>2</sup>) TL Defl (in) Actual 18.20 2.07 0.31 Critical Status Ratio 7.34 0.25 0.80 OK 40% OK 12% OK 38% 
 Fb (psi)
 Fv (psi)
 E (psi x mil)

 Ref. Value Fy
 36000
 36000
 29.0

 Adjusted Values
 23760
 14400
 29.0
 Values Adjustments YP Factor, Lc 0.66 0.40 Loads Uniform TL: 433 = A

BEAM CALCULATION W 8 X 21

#4 BARS AT 8" OC EACH WAY. PLACE 1-1/2" FROM BOTTOM OF FOOTING