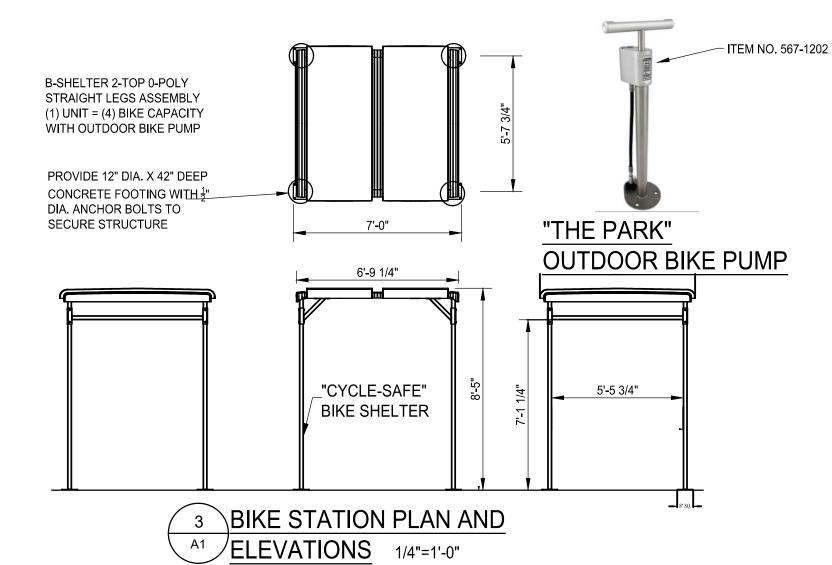

TYPE: VB FIRE SUPPRESSION:

FIRE ALARM:

HISTORIC DISTRICT: NO APT 1 BASEMENT

APT 2 GROUND FLOOR

APT 3 2ND FLOOR

NOTE SEE UPDATED SITE PLAN BY NEDERVELD REVISED 1/4/23 FOR EASEMENTS, AND UTILITY LEADS

NOTE

NEDERVELD SURVEY PREPARED FOR CHRIS VESELLS

#### PROPERTY ZONED R4C

PLANS

PROJECT DESCRIPTION: METRO PROPERTIES PROPOSES TO BUILD 4 SEPARATE APARTMENT UNITS, 1 ON EACH FLOOR WITH THE FOLLOWING NUMBER OF BEDROOMS PER FLOOR:

SEPARATELY FOR ITS OWN UTILITY CONSUMPTION

THE OUTSIDE ENVELOPE OF THE BUILDING WILL

WINDOWS IF NEEDED TO SUIT THE NEW FLOOR

HAVE NEW BOARD AND BATTEN SIDING AND NEW

EACH APARTMENT WILL BE HAVE ITS OWN

HEATING SYSTEM AND WILL BE BILLED

WALL LEGEND

NEW WALL

2X4 — **----**OC

 $\succ$ 

1/2" GYPSUM OF 2X4 STUD @ 16" OC

UL DESIGN NO. U305





















| mes Dudzinski<br>CHITECT<br>506 Volpe<br>(1586) 864–6930 |  |
|----------------------------------------------------------|--|
|                                                          |  |
|                                                          |  |
|                                                          |  |
|                                                          |  |

| Sheet Title:              | <b>COVER / SITE PLAN</b>             |                         |                              |
|---------------------------|--------------------------------------|-------------------------|------------------------------|
| PROJECT LOCATION:         | 413 S DIVISION ANN                   |                         |                              |
| PROJECT TITLE:            | R