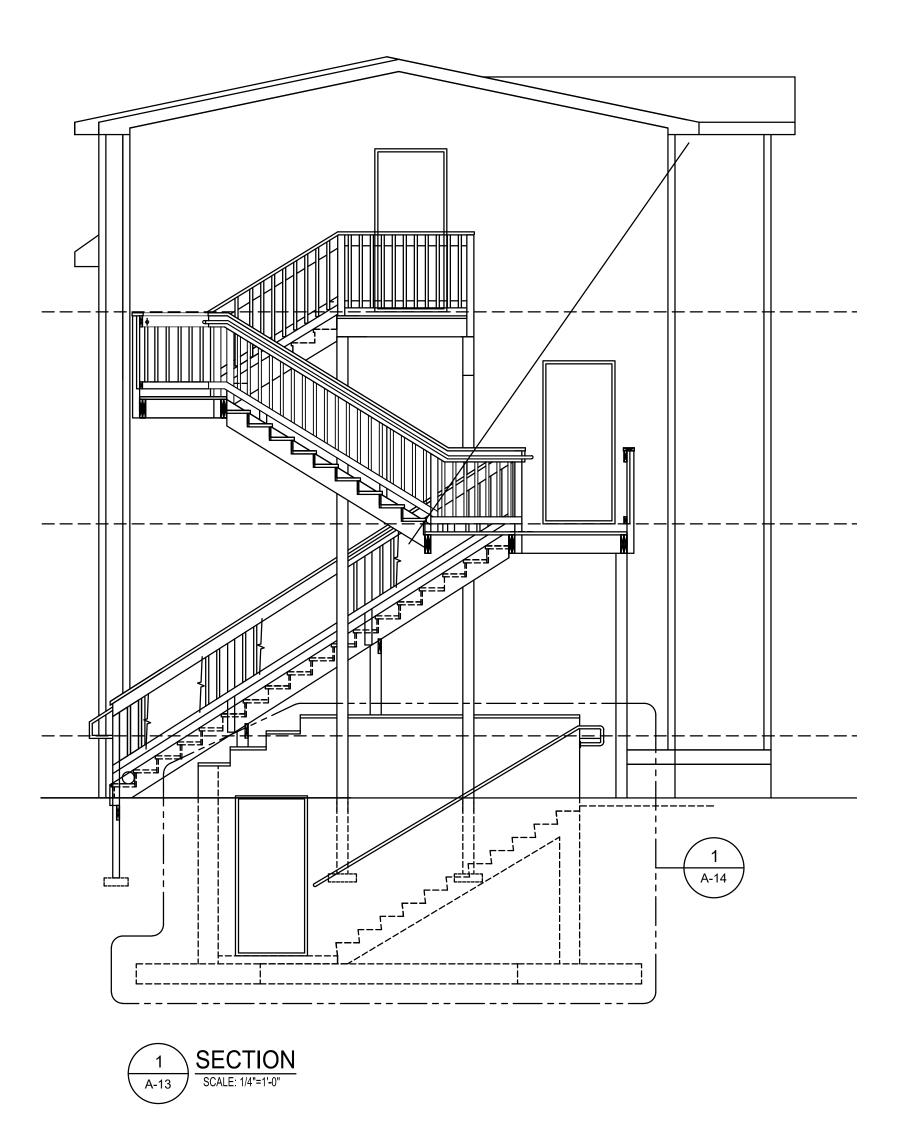

METAL CAP ON CONTINUOUS 2X NAILER WITH <sup>1</sup>/<sub>2</sub>" DIAMETER ANCHOR BOLT GROUTED SOLID AT 4'-0" OC IN 10" WIDE CMU. SLOPE CAP TO DRAIN AWAY FROM STAIR

SECTION NEW STAIR TO BASEMENT A12 SCALE: 1/2"=1'-0"