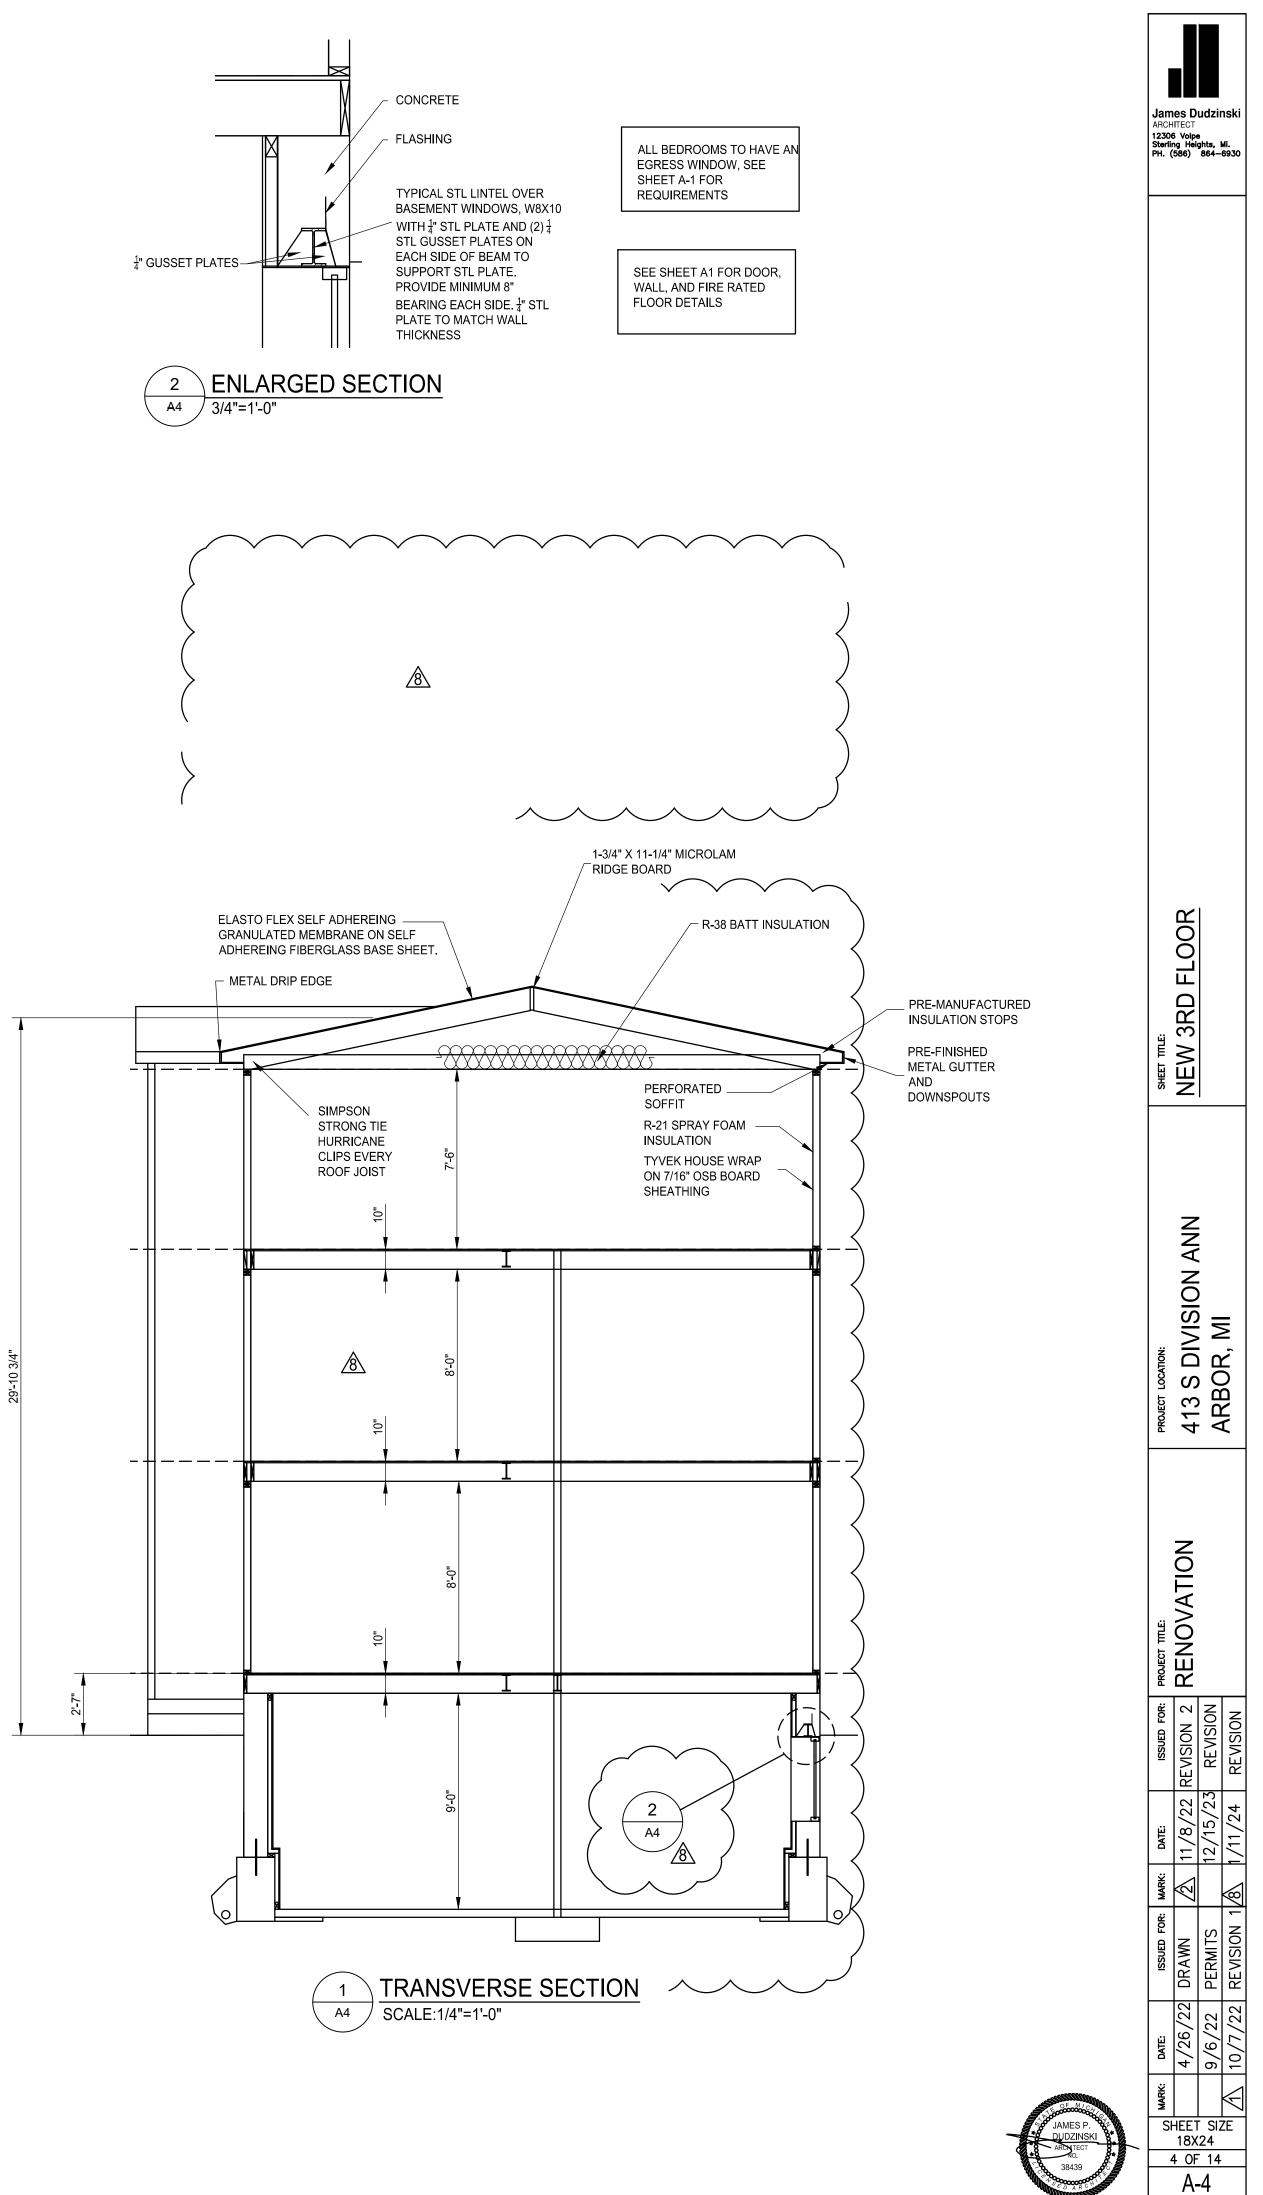

2X4 — **----**OC

 $\succ$ 

1/2" GYPSUM OF 2X4 STUD @ 16" OC

UL DESIGN NO. U305

| mes Dudzinski<br>CHITECT<br>506 Volpe<br>(1586) 864–6930 |  |
|----------------------------------------------------------|--|
|                                                          |  |
|                                                          |  |
|                                                          |  |
|                                                          |  |