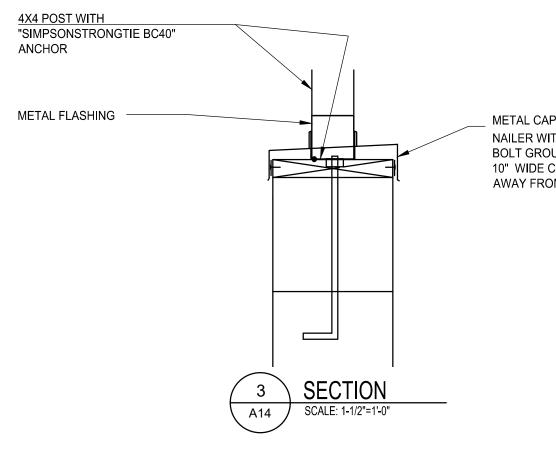

METAL CAP ON CONTINUOUS 2X NAILER WITH <sup>1</sup>/<sub>2</sub>" DIAMETER ANCHOR BOLT GROUTED SOLID AT 4'-0" OC IN 10" WIDE CMU. SLOPE CAP TO DRAIN AWAY FROM STAIR

SECTION NEW STAIR TO BASEMENT A12 SCALE: 1/2"=1'-0"