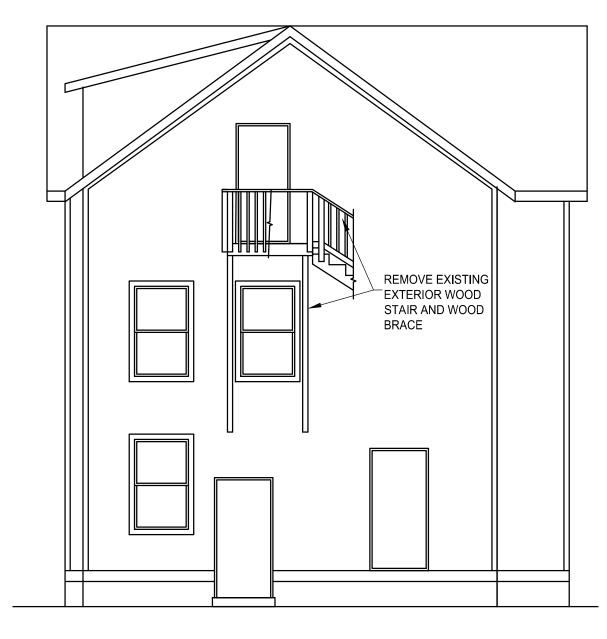

METAL CAP ON CONTINUOUS 2X NAILER WITH <sup>1</sup>/<sub>2</sub>" DIAMETER ANCHOR BOLT GROUTED SOLID AT 4'-0" OC IN 10" WIDE CMU. SLOPE CAP TO DRAIN AWAY FROM STAIR

SECTION NEW STAIR TO BASEMENT A12 SCALE: 1/2"=1'-0"

| ARCH                       |                    | udzir<br>9<br>864–(         |   |
|----------------------------|--------------------|-----------------------------|---|
|                            |                    |                             |   |
|                            | ASMENT             |                             |   |
| SHEET TITLE:               | NEW STAIR TO BASN  |                             |   |
| PROJECT LOCATION:          | 413 S DIVISION ANN |                             |   |
| ISSUED FOR: PROJECT TITLE: |                    |                             |   |
| ISSUED FOR:                | REVISION           | REVISION                    |   |
| : DATE:                    | 12/15/23           | 1/11/24                     |   |
| ISSUED FOR: MARK:          | 4/26/22 DRAWN      | 8                           |   |
| MARK: DATE:                | 4/26/22            | 9/6/22                      |   |
| MARK:                      | HEET               | 5 SIZ<br>24<br>0F 14<br>-14 | Έ |