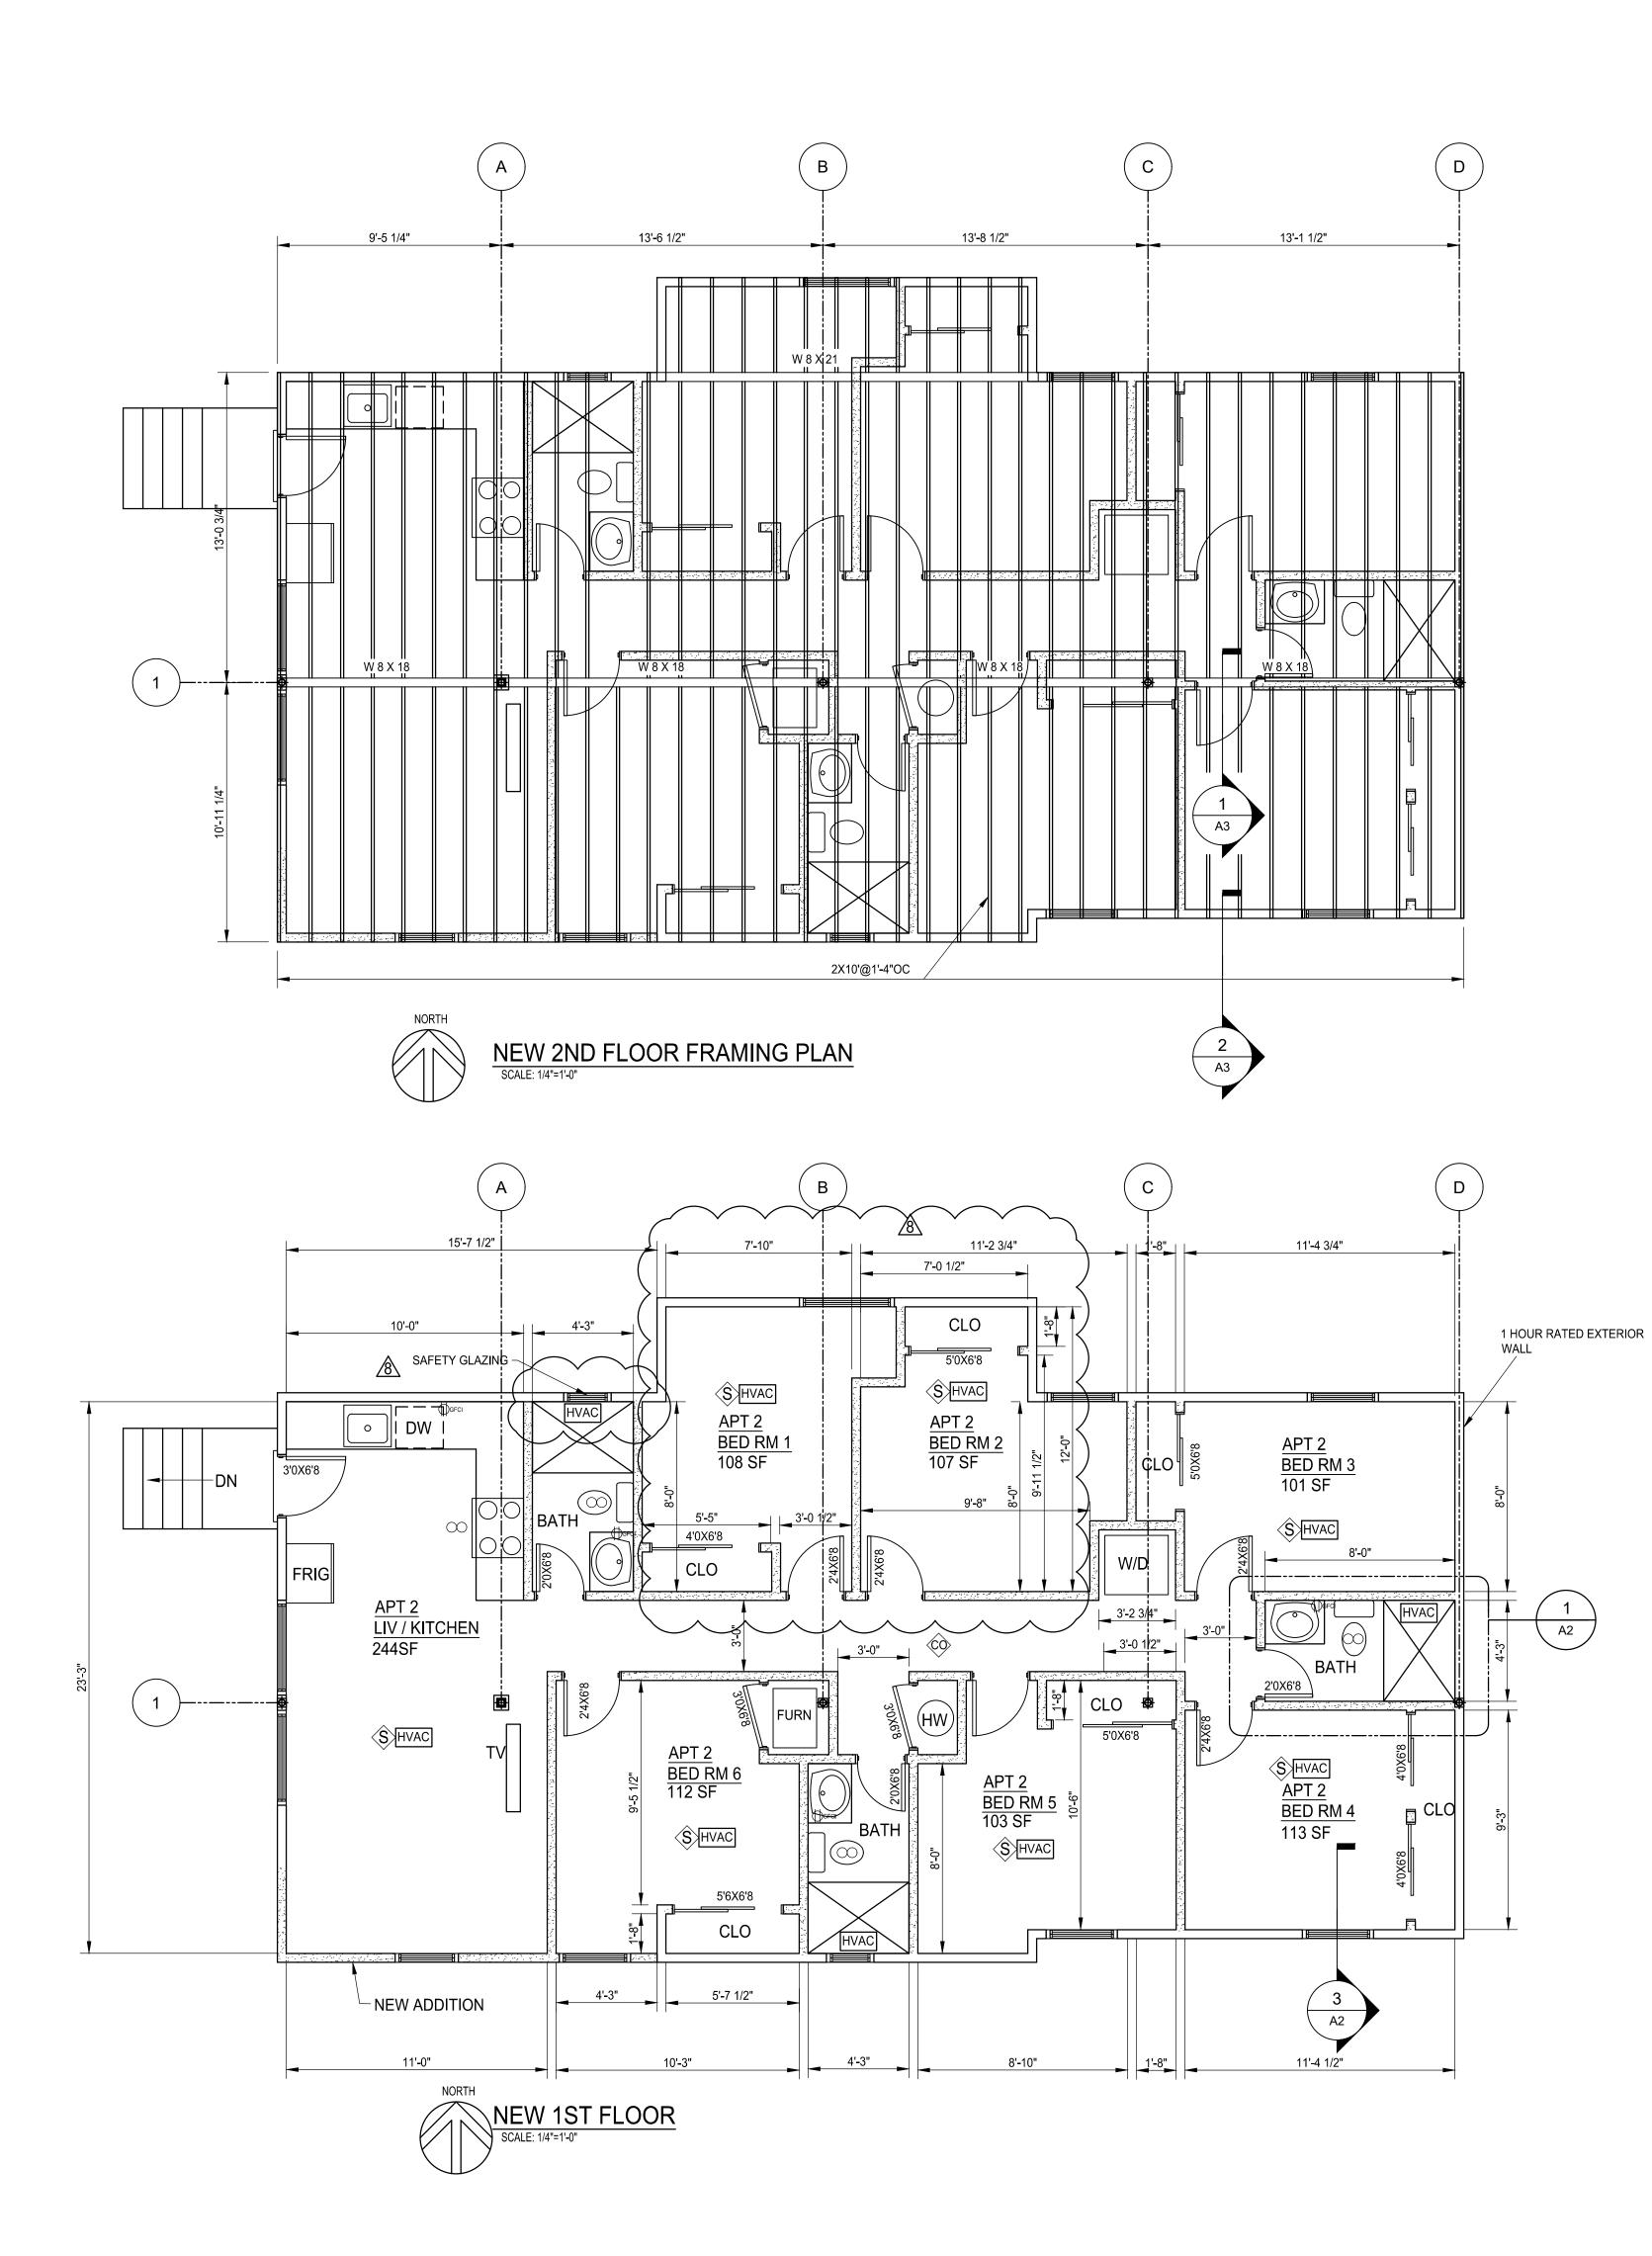

#### PROPERTY ZONED R4C

PLANS

PROJECT DESCRIPTION: METRO PROPERTIES PROPOSES TO BUILD 4 SEPARATE APARTMENT UNITS, 1 ON EACH FLOOR WITH THE FOLLOWING NUMBER OF BEDROOMS PER FLOOR:

SEPARATELY FOR ITS OWN UTILITY CONSUMPTION

THE OUTSIDE ENVELOPE OF THE BUILDING WILL

WINDOWS IF NEEDED TO SUIT THE NEW FLOOR

HAVE NEW BOARD AND BATTEN SIDING AND NEW

EACH APARTMENT WILL BE HAVE ITS OWN

HEATING SYSTEM AND WILL BE BILLED

WALL LEGEND

NEW WALL