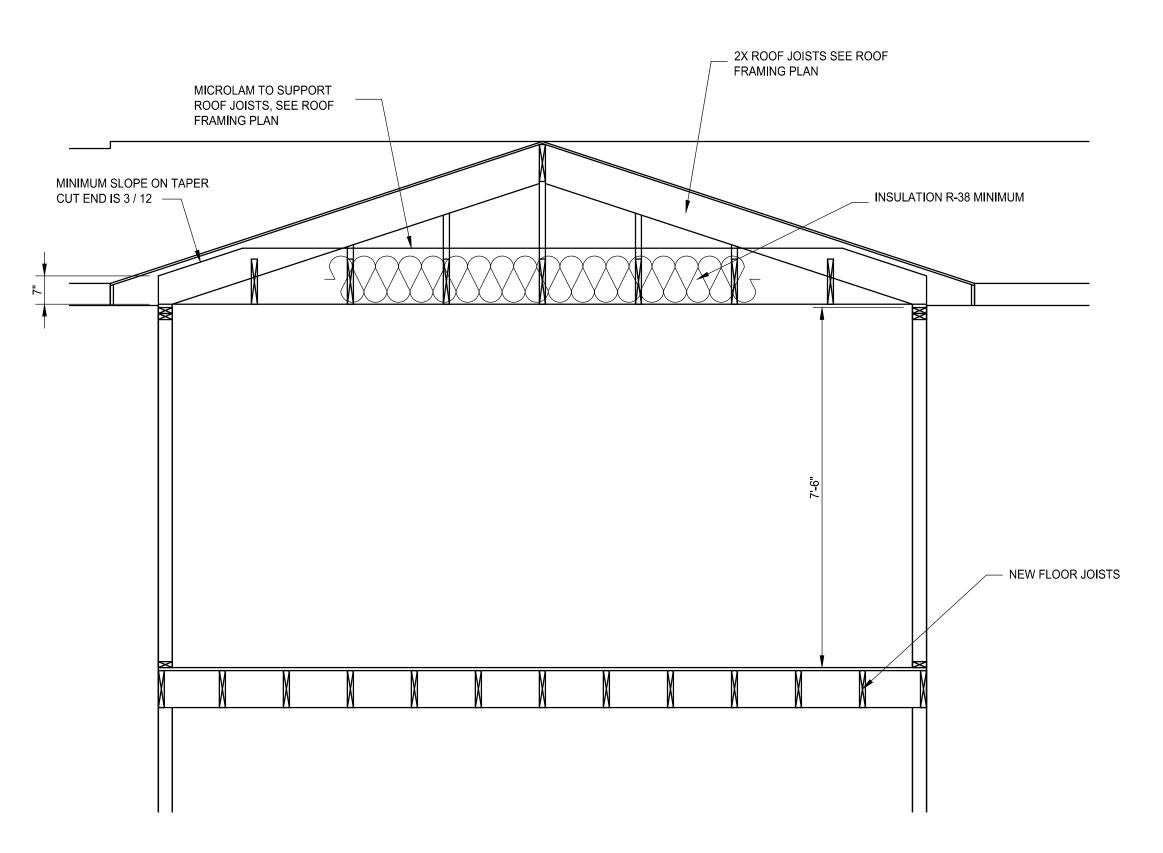

D Date: 1/15/24 W8X21 Selection W 8x 21 36 ksi Wide Flange Steel Lateral Support: Lc = 5.6 ft max. Conditions Actual Size is 5-1/4 x 8-1/4 in. Min Bearing Length R1= 0.8 in. R2= 0.8 in. (1.0) DL Defl= 0.31 in Recom Camber= 0.46 in Beam Span 16.0 ft Data Beam Wt per ft 21.0 # Reaction 1 TL 3632 # Reaction 2 TL Bm Wt Included 336 # Maximum V 3632 # Max Moment14528 '#Max V (Reduced)N/ATL Max DeflL / 240TL Actual DeflL / 627 Attributes Section (in<sup>3</sup>) Shear (in<sup>2</sup>) TL Defl (in) Actual 18.20 2.07 0.31 Critical Status Ratio 7.34 0.25 0.80 OK 40% OK 12% OK 38% 
 Fb (psi)
 Fv (psi)
 E (psi x mil)

 Ref. Value Fy
 36000
 36000
 29.0

 Adjusted Values
 23760
 14400
 29.0
 Values Adjustments YP Factor, Lc 0.66 0.40 Loads Uniform TL: 433 = A



BEAM CALCULATION W 8 X 21



























#4 BARS AT 8" OC EACH WAY. PLACE 1-1/2" FROM BOTTOM OF FOOTING

 $F_y = 36$  ksi

3.02

1.16

1.29

0.447

Lateral Support: Lc = 5.5 ft max.

4202 # Reaction 2 TL

R2 = 4202

4202 #

29.0

29.0

4202 #

1.12

0.717

1.08

68

32





| James Dudzinski<br>ARCHITECT<br>12306 Volpe<br>Sterling Heights, Mi.<br>PH. (586) 864–6930 |
|--------------------------------------------------------------------------------------------|
|                                                                                            |
|                                                                                            |
|                                                                                            |
|