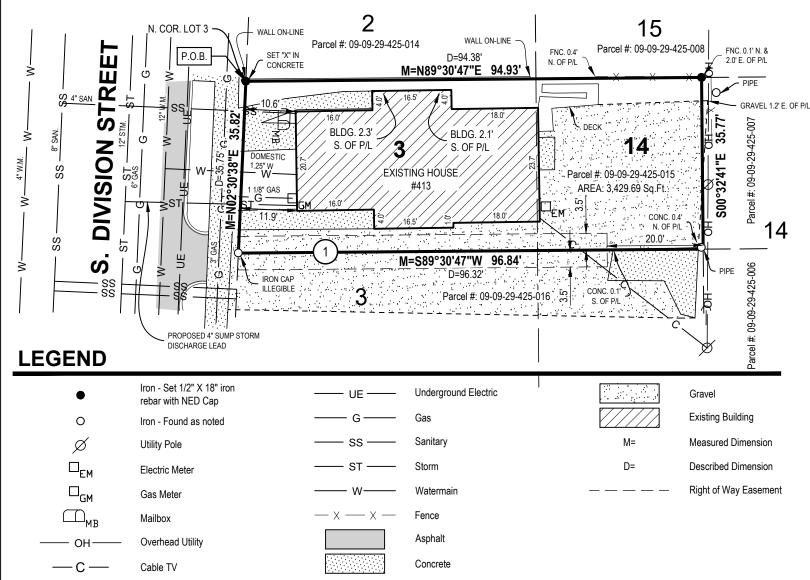

IRON CAP

SITE PLAN

SCALE: 1"=10'-0"

TRUE NORTH

ILLEGIBLE

J

LEGEND

Ø UTILITY POLE

O IRON FOUND AS NOTED

D=96 32'

GM GAS METER

PARCEL # 09-09-29-425-016

L GRAVEL

8% LIGHT **4% VENTILATION** BUILDING CODE: 2015 MICHIGAN REHABILITATION CODE FOR

ALL ROOMS WILL MEET CITY OF ANN ARBOR HOUSING CODE.

# **CERTIFICATE OF SURVEY**

This survey was made from the legal description shown above. The description should

be compared with the Abstract of Title or Title Policy for accuracy, easements and

I certify that the requirements for 1970 PA 132, MCL 54.213 have been met. The

map are within the limits accepted by the practice of professional surveying.

relative positional precision of the corners identified for this survey and shown on the

exceptions

SURVEYOR'S CERTIFICATE:

### EASEMENTS

Right-of-way Easement for access, Liber 4745 Page 32 & Liber 4860 Page 160:**The easement described in this document is shown on this survey.** 

## DESCRIPTION

Beginning at the North corner of Lot 3, Block 4 South, Range 7 East, in the City of Ann Arbor, running thence East along the North line of said Lot 3 and Lot 14 of said Block 94.38 feet for the centerline of said block; thence Southerly along the centerline of said Block 35. 77 feet; thence Westerly to West line of Lot 3, 96.32 feet; thence Northerly along the East line of Division Street 35. 75 feet to the POINT OF BEGINNING, together with a Right-Of-Way 3 ½ feet in width over land adjacent said described land on South and reserving a Right-Of-Way over the South 3 ½ feet in width of land above described to be used as a common driveway for above described land and land adjacent on South said driveway to extend East from East line of Division Street to a point 20 feet West of the East line of the premises above described and premises adjacent on South all being part of Lots 3 and 14, Block 4 South of Huron Street, Range 7 East, ANN ARBOR LAND COMPANY'S ADDITION TO THE VILLAGE (now City) OF ANN ARBOR, according to the plat thereof as recorded in Uber H of Deeds, on page 486, Washtenaw County Records.

(Quit Claim Deed, dated, July 29, 2009, Liber: 4745, Page:32, Washtenaw County Register of Deeds)

BASIS OF BEARING: NAD83 Michigan State Planes, South Zone, International Foot

Brandon G. Parrent Licensed Professional Surveyor No. 4001063096

NOTE: Lacking excavation, the exact location of underground features cannot be accurately, completely, and reliably depicted. In addition, in some jurisdictions, 811 or other similar utility locate requests from surveyors may be ignored or result in an incomplete response. Where additional or more detailed information is required, the client is advised that excavation and/or a private utility locate request may be necessary. These locations should not be interpreted to be exact locations nor should it be assumed that they are the only utilities in this area.

SCALE: 1" = 20" 10' 20' NORTH Chris Vessels 124 W. Summit Street, Suite A Ann Arbor, MI 48103 413 South Division Street Ann Arbor 3037 Miller Rd. Ann Arbor, MI 48103 DRAWN BY: RP DATE: 04.07.22 PRJ #: 22500070.3 REV. BY: BP REV\_DATE: 01 19 23 Chicago, Columbus, Grand Rapids 1 OF 1 Holland, Indianapolis, St. Louis REV.: Add storm sump discharge