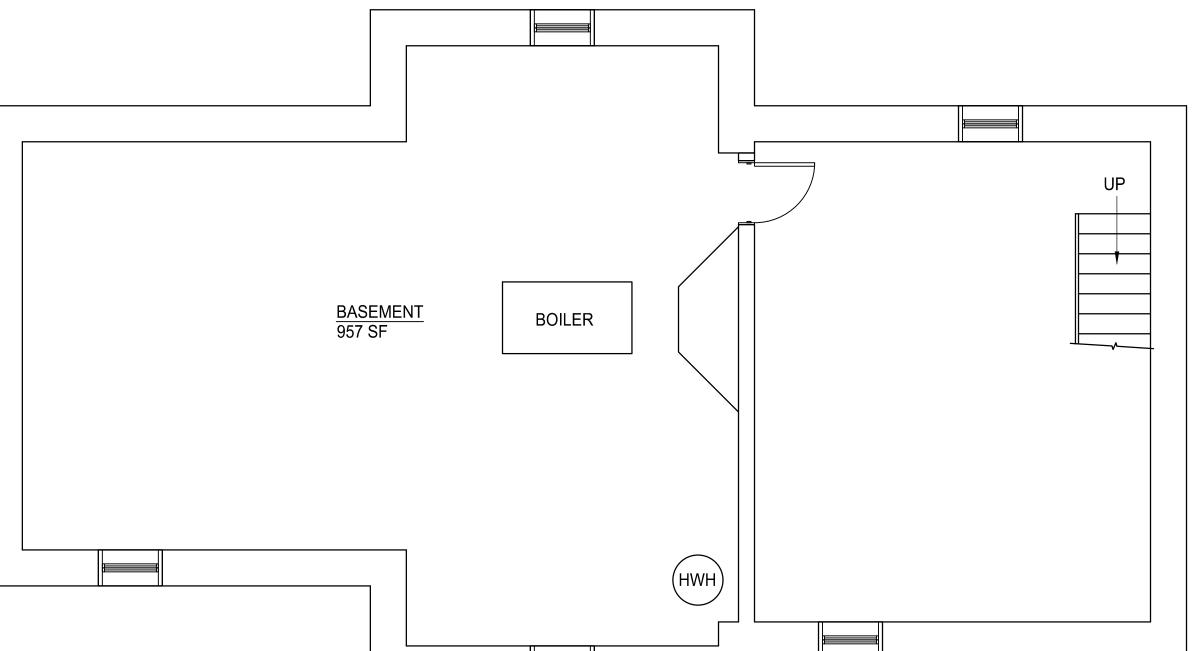

FIRE ALARM:

HISTORIC DISTRICT: NO APT 1 BASEMENT

APT 2 GROUND FLOOR

APT 3 2ND FLOOR

NOTE SEE UPDATED SITE PLAN BY NEDERVELD REVISED 1/4/23 FOR EASEMENTS, AND UTILITY LEADS

NOTE

NEDERVELD SURVEY PREPARED FOR CHRIS VESELLS

| ARCHI1<br>12306            |                                               |
|----------------------------|-----------------------------------------------|
|                            |                                               |
|                            |                                               |
|                            | EXISTING PLANS<br>SCALE: 1/4"=1-0"            |
| SHEET TITLE:               | EXISTING<br>scale: 1/4"=1:0"                  |
| PROJECT LOCATION:          | 413 S DIVISION ANN<br>ARBOR, MI               |
|                            | /15/23 REVISION RENOVATION<br>(11/24 REVISION |
| ISSUED FOR: PROJECT TITLE: | REVISION                                      |
|                            | 12/15/23<br>1/11/24                           |
| ISSUED FOR: MARK:          | DRAWN<br>PERMITS 8                            |
|                            | 4/26/22<br>9/6/22                             |
| MARK:                      |                                               |
| SH<br>9                    | EET SIZE<br>18X24<br>OF 14<br>A-9             |