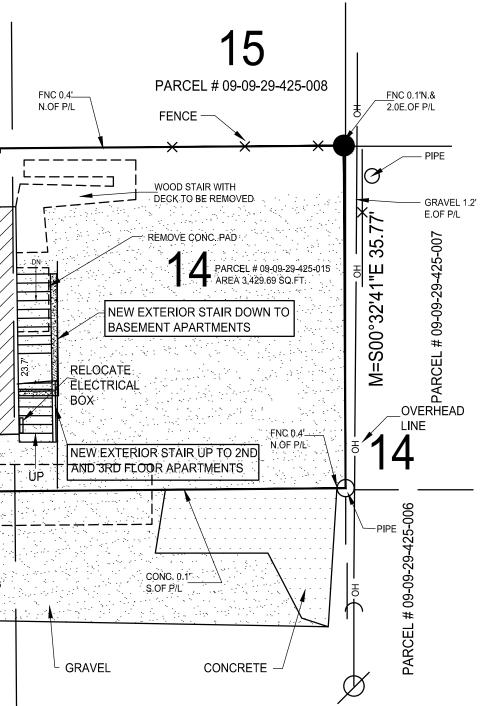

FIRE ALARM:

HISTORIC DISTRICT: NO APT 1 BASEMENT

APT 2 GROUND FLOOR

APT 3 2ND FLOOR

NOTE SEE UPDATED SITE PLAN BY NEDERVELD REVISED 1/4/23 FOR EASEMENTS, AND UTILITY LEADS

NOTE

NEDERVELD SURVEY PREPARED FOR CHRIS VESELLS

#### PROPERTY ZONED R4C

PLANS

PROJECT DESCRIPTION: METRO PROPERTIES PROPOSES TO BUILD 4 SEPARATE APARTMENT UNITS, 1 ON EACH FLOOR WITH THE FOLLOWING NUMBER OF BEDROOMS PER FLOOR:

SEPARATELY FOR ITS OWN UTILITY CONSUMPTION

THE OUTSIDE ENVELOPE OF THE BUILDING WILL

WINDOWS IF NEEDED TO SUIT THE NEW FLOOR

HAVE NEW BOARD AND BATTEN SIDING AND NEW

EACH APARTMENT WILL BE HAVE ITS OWN

HEATING SYSTEM AND WILL BE BILLED

WALL LEGEND

NEW WALL

## DESCRIPTION

Beginning at the North corner of Lot 3, Block 4 South, Range 7 East, in the City of Ann Arbor, running thence East along the North line of said Lot 3 and Lot 14 of said Block 94.38 feet for the centerline of said block; thence Southerly along the centerline of said Block 35. 77 feet; thence Westerly to West line of Lot 3, 96.32 feet; thence Northerly along the East line of Division Street 35. 75 feet to the POINT OF BEGINNING, together with a Right-Of-Way 3 ½ feet in width over land adjacent said described land on South and reserving a Right-Of-Way over the South 3 ½ feet in width of land above described to be used as a common driveway for above described land and land adjacent on South said driveway to extend East from East line of Division Street to a point 20 feet West of the East line of the premises above described and premises adjacent on South all being part of Lots 3 and 14, Block 4 South of Huron Street, Range 7 East, ANN ARBOR LAND COMPANY'S ADDITION TO THE VILLAGE (now City) OF ANN ARBOR, according to the plat thereof as recorded in Uber H of Deeds, on page 486, Washtenaw County Records.