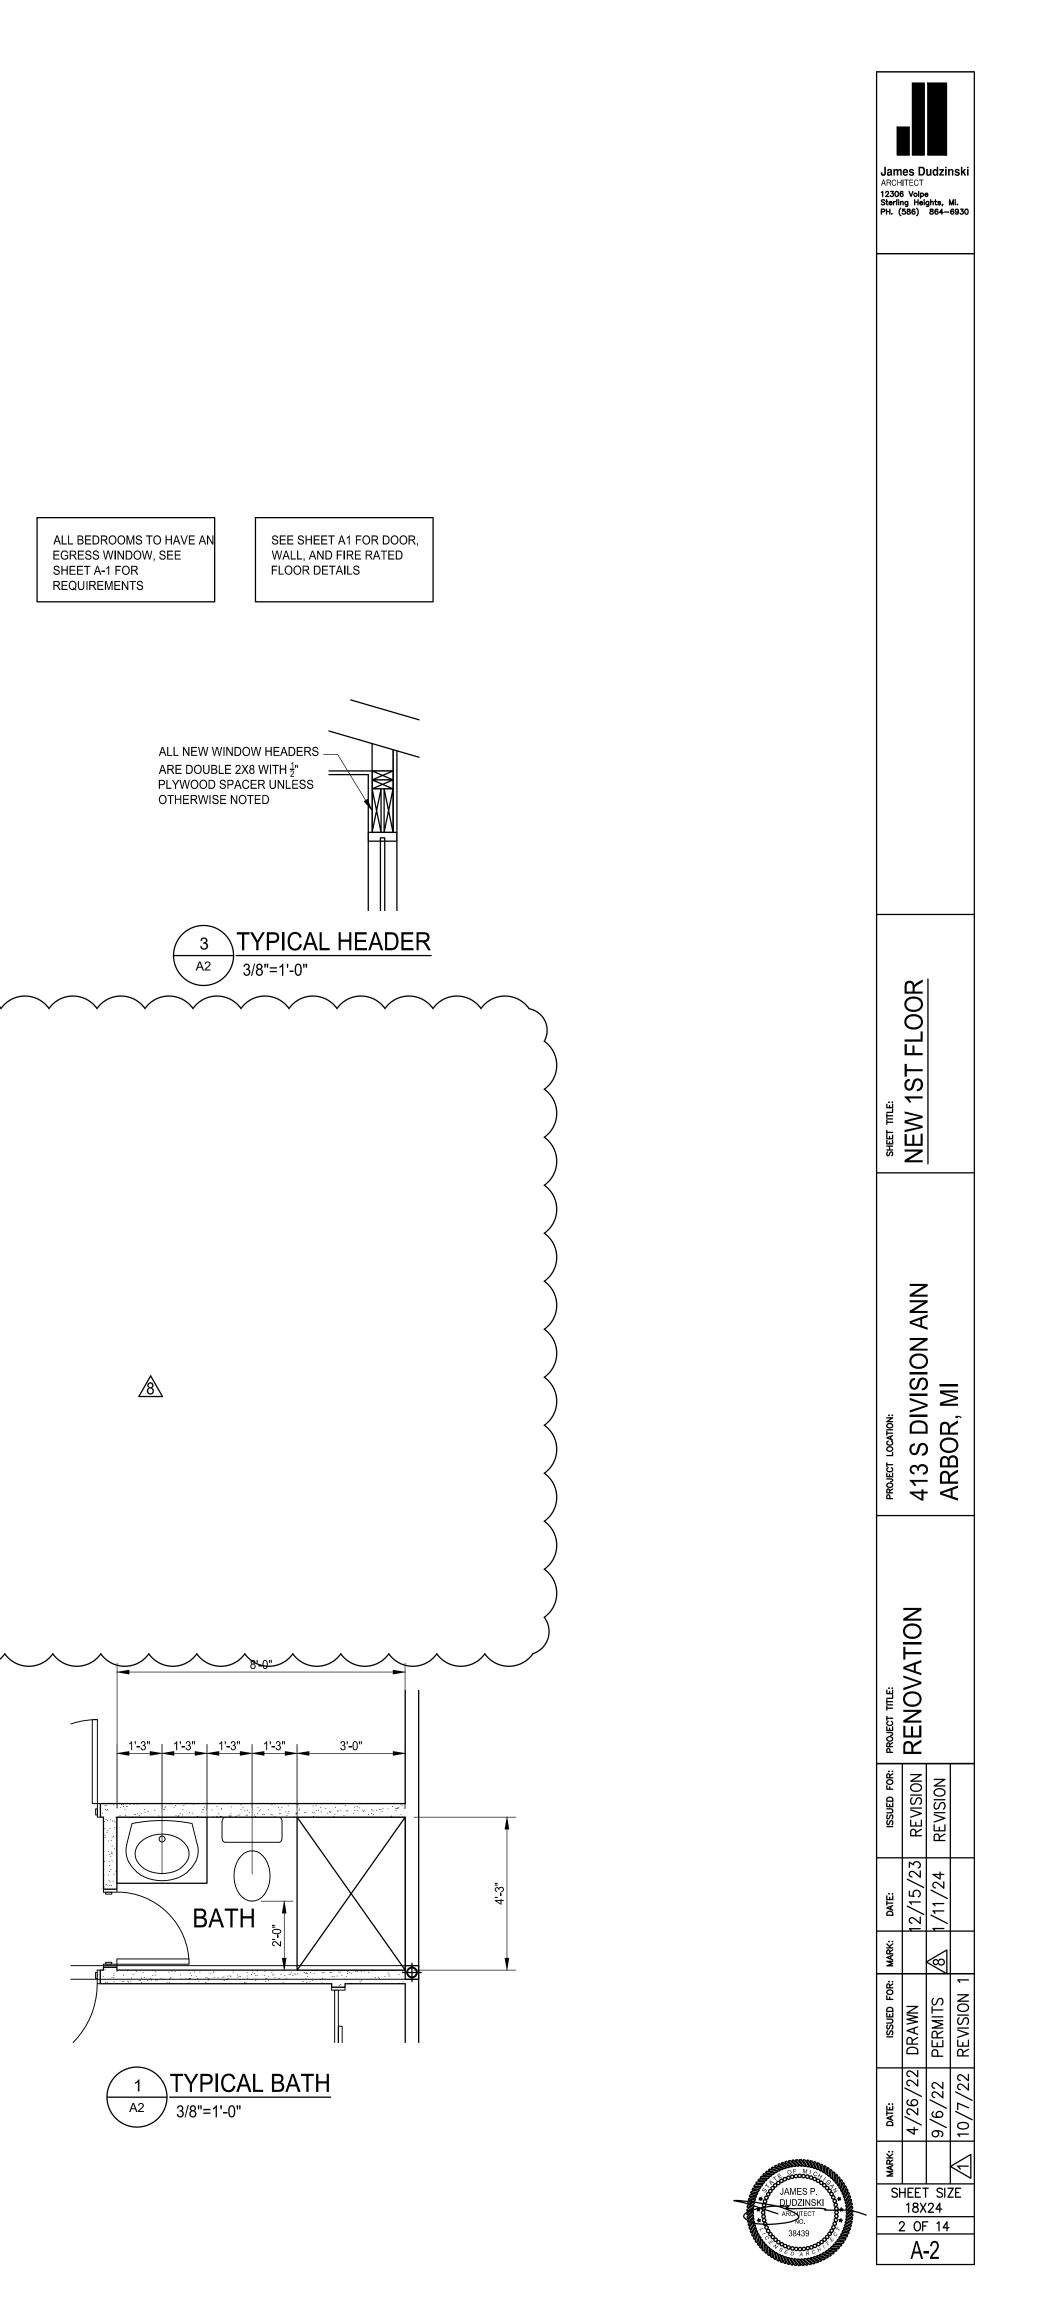

2X4 — **----**OC

 $\succ$ 

1/2" GYPSUM OF 2X4 STUD @ 16" OC

UL DESIGN NO. U305

| mes Dudzinski<br>CHITECT<br>506 Volpe<br>(1586) 864–6930 |  |
|----------------------------------------------------------|--|
|                                                          |  |
|                                                          |  |
|                                                          |  |
|                                                          |  |