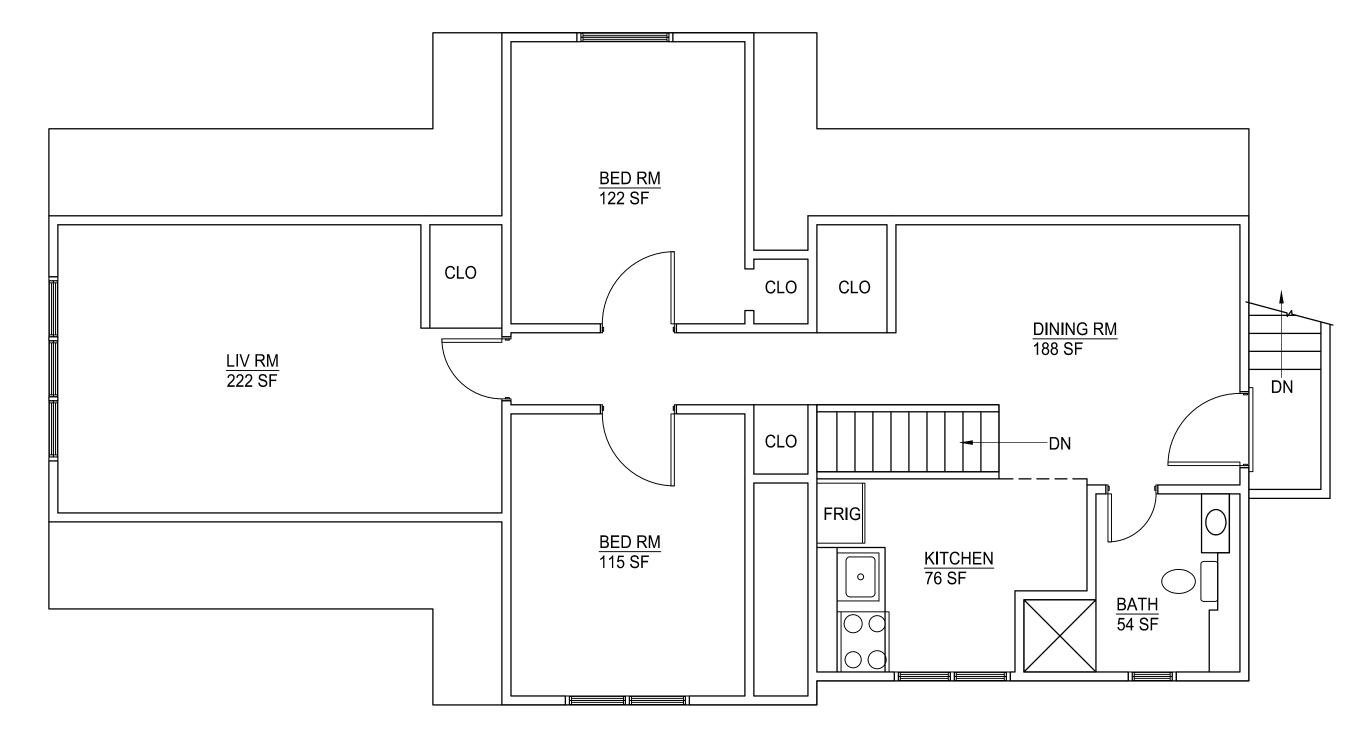

| ARCHI1<br>12306            |                                               |
|----------------------------|-----------------------------------------------|
|                            |                                               |
|                            |                                               |
|                            | EXISTING PLANS<br>SCALE: 1/4"=1-0"            |
| SHEET TITLE:               | EXISTING<br>scale: 1/4"=1:0"                  |
| PROJECT LOCATION:          | 413 S DIVISION ANN<br>ARBOR, MI               |
|                            | /15/23 REVISION RENOVATION<br>(11/24 REVISION |
| ISSUED FOR: PROJECT TITLE: | REVISION                                      |
|                            | 12/15/23<br>1/11/24                           |
| ISSUED FOR: MARK:          | DRAWN<br>PERMITS 8                            |
|                            | 4/26/22<br>9/6/22                             |
| MARK:                      |                                               |
| SH<br>9                    | EET SIZE<br>18X24<br>OF 14<br>A-9             |

| ARCH<br>12306<br>Sterlir   | es D<br>ITECT<br>3 Volpes<br>386) | e<br>ghts, I      | Mi. |
|----------------------------|-----------------------------------|-------------------|-----|
|                            | ŝ                                 |                   |     |
| Sheet Title:               | <b>EX PLANS</b>                   | SCALE: 1/4"=1'-0" |     |
| PROJECT LOCATION:          | 413 S DIVISION ANN                |                   |     |
| ISSUED FOR: PROJECT TITLE: |                                   |                   |     |
| ISSUED FOR:                | REVISION                          | REVISION          |     |
|                            | 12/15/23                          | 1/11/24           |     |
| MARK:                      |                                   | $\otimes$         |     |
| ISSUED FOR: MARK: DATE:    | DRAWN                             | PERMITS           |     |
| 2 MARK: DATE:              | [ 4/26/22 DRAWN                   | 9/6/22            | 75  |
| Sł<br>1                    | 1EET<br>18X<br>0 0                | SI<br>24<br>F 1   | ZE  |
|                            | <u>A</u> -                        | 10                | •   |
|                            |                                   |                   |     |