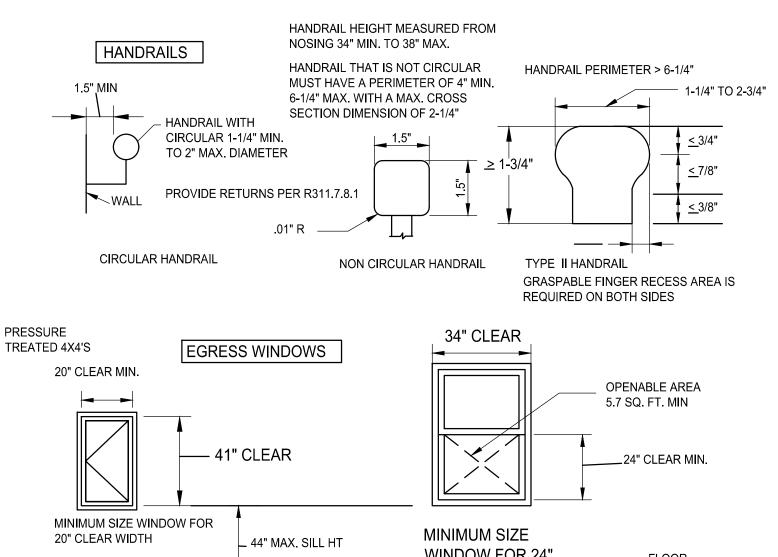

O IRON FOUND AS NOTED

D=96 32'

GM GAS METER

PARCEL # 09-09-29-425-016

L GRAVEL

8% LIGHT **4% VENTILATION** BUILDING CODE: 2015 MICHIGAN REHABILITATION CODE FOR

ALL ROOMS WILL MEET CITY OF ANN ARBOR HOUSING CODE.