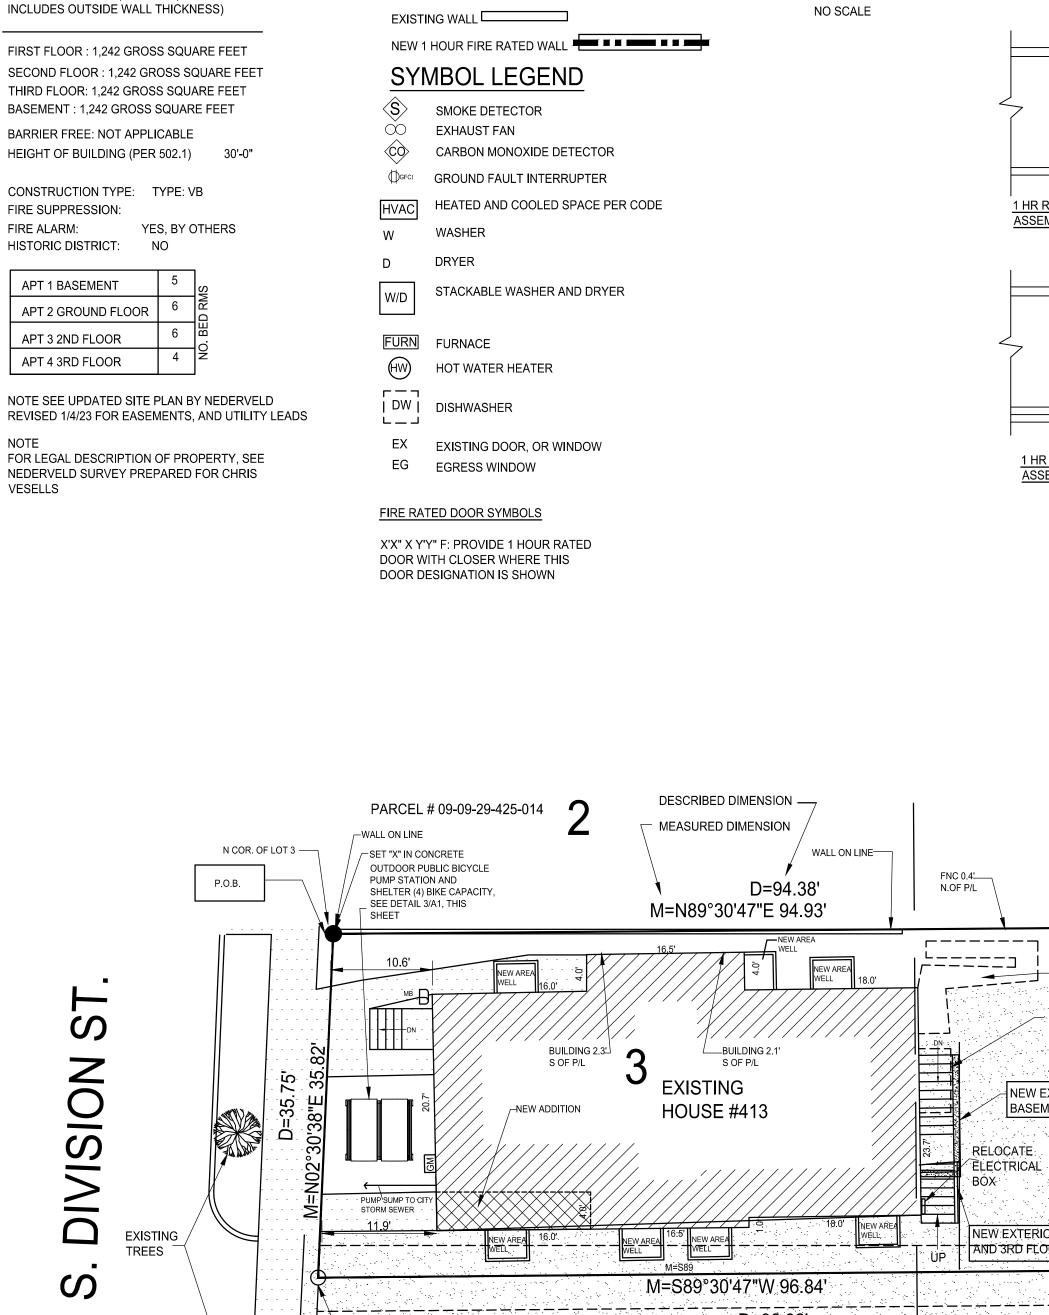

IRON CAP

SITE PLAN

SCALE: 1"=10'-0"

TRUE NORTH

ILLEGIBLE

J

LEGEND

Ø UTILITY POLE

O IRON FOUND AS NOTED

D=96 32'

GM GAS METER

PARCEL # 09-09-29-425-016

L GRAVEL

8% LIGHT **4% VENTILATION** BUILDING CODE: 2015 MICHIGAN REHABILITATION CODE FOR

ALL ROOMS WILL MEET CITY OF ANN ARBOR HOUSING CODE.

EXISTING BUILDINGS: ALTERATION LEVEL 3

MECHANICAL CODE: 2015 MICHIGAN MECHANICAL CODE

ELECTRICAL CODE: MICHIGAN ELECTRICAL CODE (BASED ON NEC 2017)

PLUMBING CODE: 2018 MICHIGAN PLUMBING CODE

OCCUPANCY TYPE : R-2 AREA OF BUILDING (PER 502.1) GROSS SQUARE FEET

FIRST FLOOR : 1,242 GROSS SQUARE FEET

SECOND FLOOR : 1,242 GROSS SQUARE FEET THIRD FLOOR: 1,242 GROSS SQUARE FEET BASEMENT : 1,242 GROSS SQUARE FEET BARRIER FREE: NOT APPLICABLE

CONSTRUCTION TYPE: TYPE: VB FIRE SUPPRESSION:

FIRE ALARM:

HISTORIC DISTRICT: NO APT 1 BASEMENT

APT 2 GROUND FLOOR

APT 3 2ND FLOOR

NOTE SEE UPDATED SITE PLAN BY NEDERVELD REVISED 1/4/23 FOR EASEMENTS, AND UTILITY LEADS

NOTE

NEDERVELD SURVEY PREPARED FOR CHRIS VESELLS

#### PROPERTY ZONED R4C

PLANS

PROJECT DESCRIPTION: METRO PROPERTIES PROPOSES TO BUILD 4 SEPARATE APARTMENT UNITS, 1 ON EACH FLOOR WITH THE FOLLOWING NUMBER OF BEDROOMS PER FLOOR:

SEPARATELY FOR ITS OWN UTILITY CONSUMPTION

THE OUTSIDE ENVELOPE OF THE BUILDING WILL

WINDOWS IF NEEDED TO SUIT THE NEW FLOOR

HAVE NEW BOARD AND BATTEN SIDING AND NEW

EACH APARTMENT WILL BE HAVE ITS OWN

HEATING SYSTEM AND WILL BE BILLED

WALL LEGEND

NEW WALL

2X4 — **----**OC

 $\succ$ 

1/2" GYPSUM OF 2X4 STUD @ 16" OC

UL DESIGN NO. U305

| mes Dudzinski<br>CHITECT<br>506 Volpe<br>(1586) 864–6930 |  |
|----------------------------------------------------------|--|
|                                                          |  |
|                                                          |  |
|                                                          |  |
|                                                          |  |