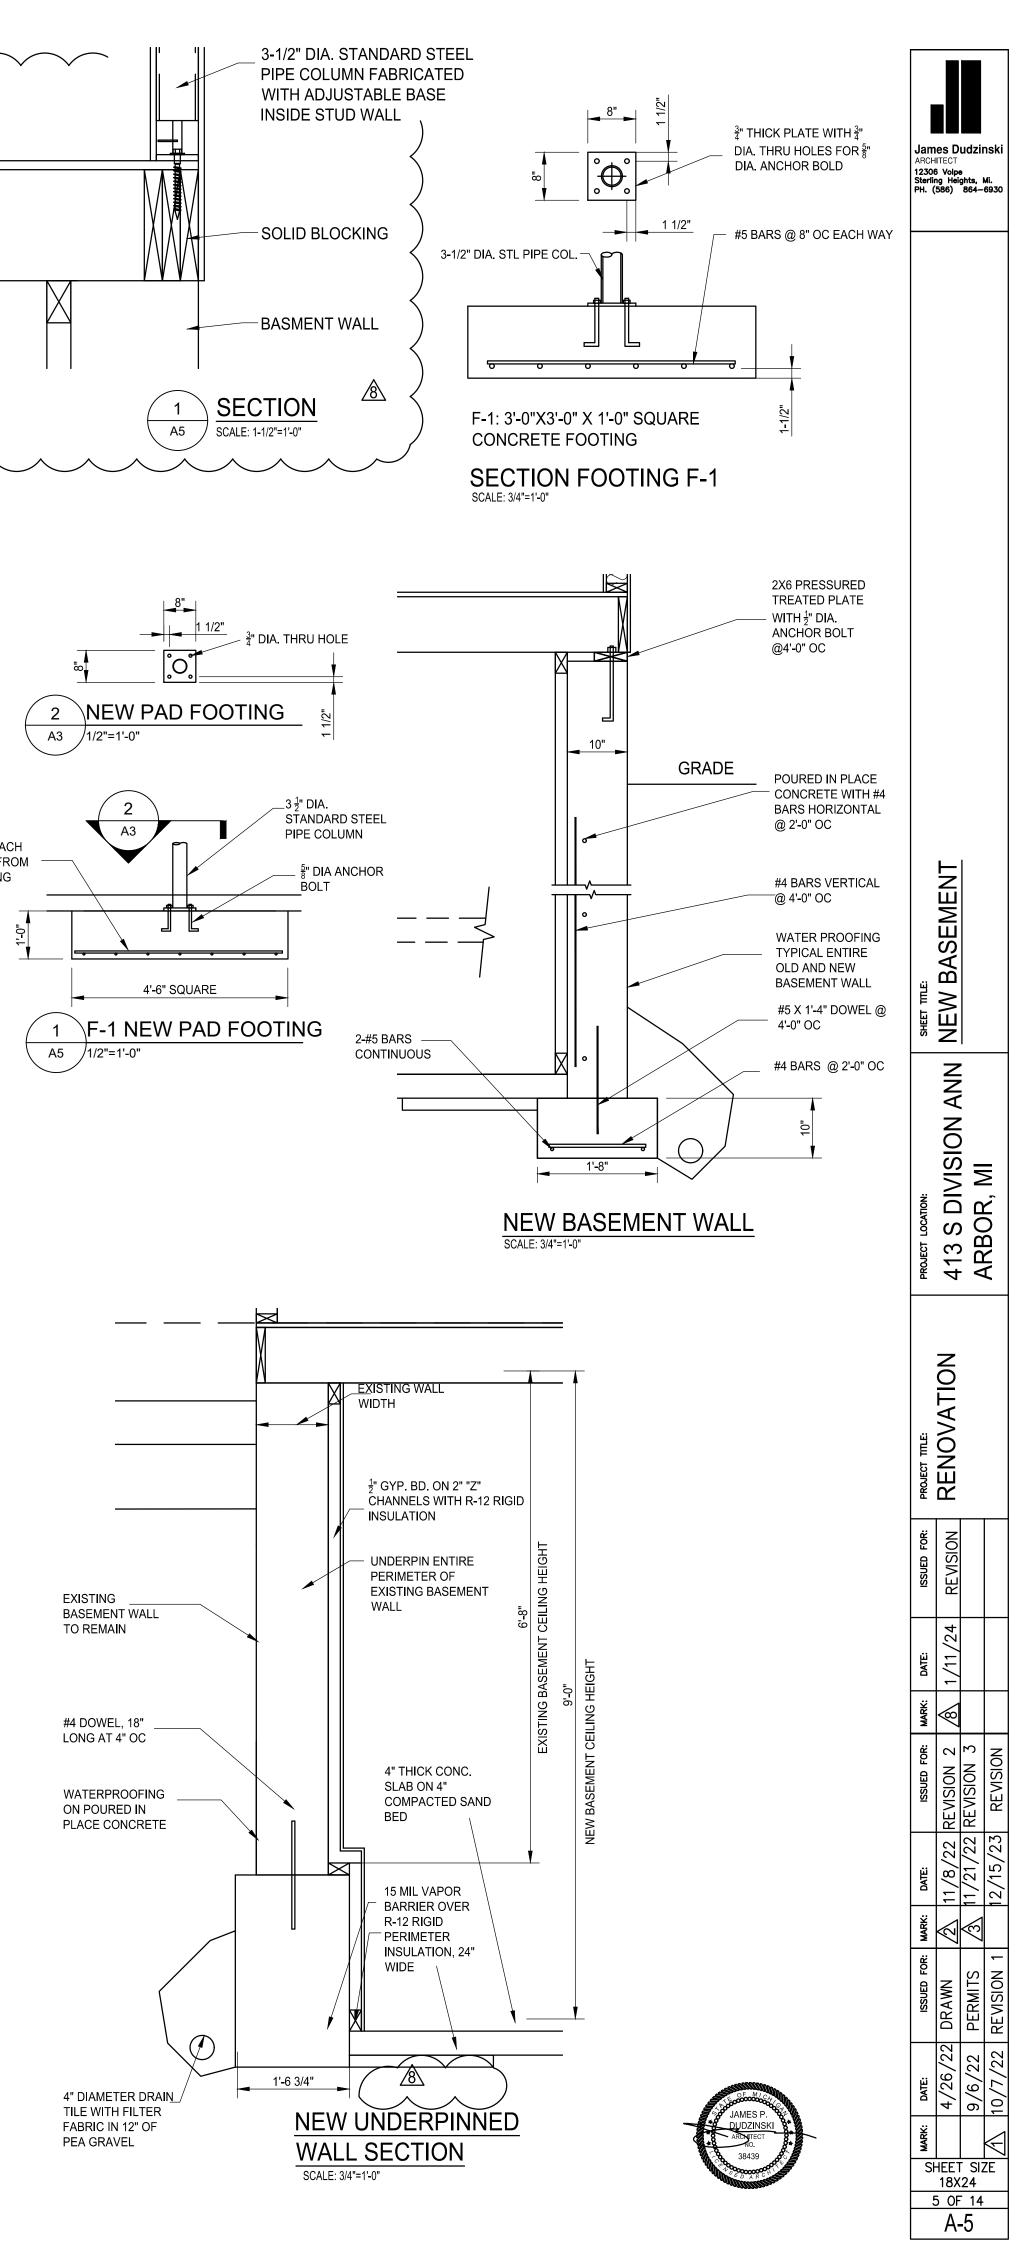

0 ft Data Beam Wt per ft 21.0 # Reaction 1 TL 3632 # Reaction 2 TL Bm Wt Included 336 # Maximum V 3632 # Max Moment14528 '#Max V (Reduced)N/ATL Max DeflL / 240TL Actual DeflL / 627 Attributes Section (in<sup>3</sup>) Shear (in<sup>2</sup>) TL Defl (in) Actual 18.20 2.07 0.31 Critical Status Ratio 7.34 0.25 0.80 OK 40% OK 12% OK 38% 
 Fb (psi)
 Fv (psi)
 E (psi x mil)

 Ref. Value Fy
 36000
 36000
 29.0

 Adjusted Values
 23760
 14400
 29.0
 Values Adjustments YP Factor, Lc 0.66 0.40 Loads Uniform TL: 433 = A



BEAM CALCULATION W 8 X 21



























#4 BARS AT 8" OC EACH WAY. PLACE 1-1/2" FROM BOTTOM OF FOOTING

 $F_y = 36$  ksi

3.02

1.16

1.29

0.447

Lateral Support: Lc = 5.5 ft max.

4202 # Reaction 2 TL

R2 = 4202

4202 #

29.0

29.0

4202 #

1.12

0.717

1.08

68

32





| James Dudzinski<br>ARCHITECT<br>12306 Volpe<br>Sterling Heights, Mi.<br>PH. (586) 864–6930 |
|--------------------------------------------------------------------------------------------|
|                                                                                            |
|                                                                                            |
|                                                                                            |
|                                                                                            |
| SCALE: 1/4"=1'-0"                                                                          |
| PROJECT LOCATION:<br>413 S DIVISION ANN<br>ARBOR, MI                                       |
| ATION