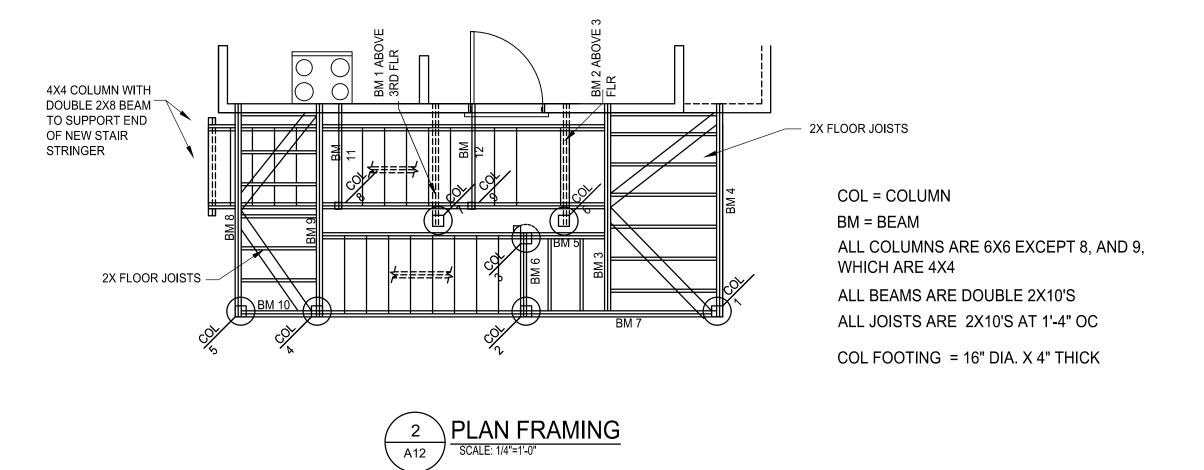

METAL CAP ON CONTINUOUS 2X NAILER WITH <sup>1</sup>/<sub>2</sub>" DIAMETER ANCHOR BOLT GROUTED SOLID AT 4'-0" OC IN 10" WIDE CMU. SLOPE CAP TO DRAIN AWAY FROM STAIR

SECTION NEW STAIR TO BASEMENT A12 SCALE: 1/2"=1'-0"