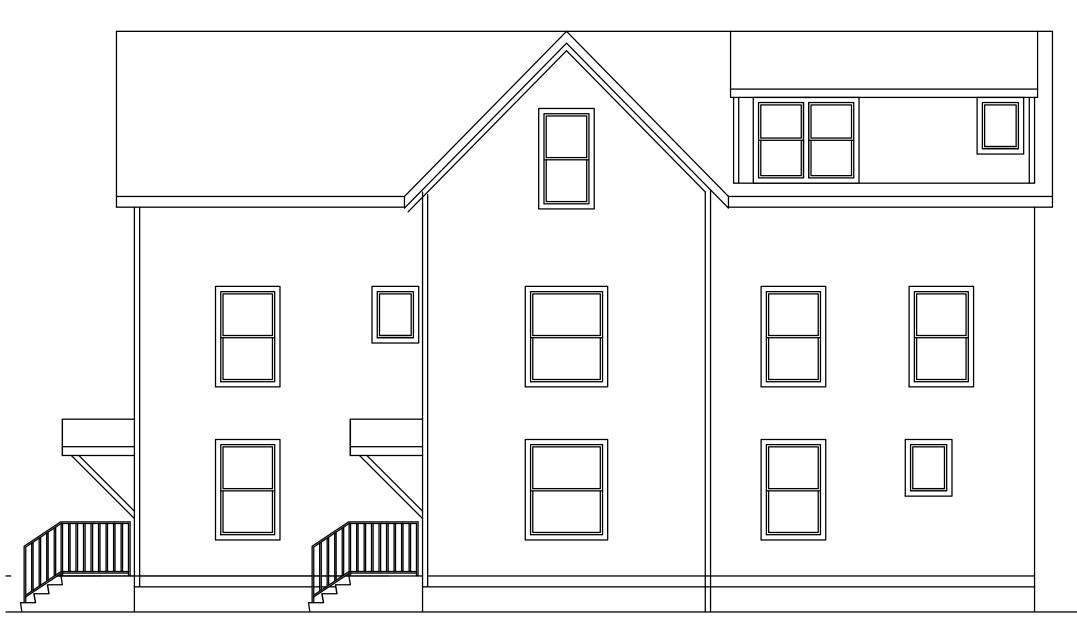

EXISTING SOUTH ELEVATION SCALE: 3/16"=1'-0"

EXISTING NORTH ELEVATION SCALE: 3/16"=1'-0"

### EXISTING EAST ELEVATION SCALE: 3/16"=1'-0"

|          | ARCH                       | es D<br>ITECT<br>3 Volpes<br>586)     |                    | Mi. |
|----------|----------------------------|---------------------------------------|--------------------|-----|
|          | SHEET TITLE:               | EX ELEVATIONS                         | SCALE: 3/16"=1'-0" |     |
|          | PROJECT LOCATION:          | 413 S DIVISION ANN                    |                    |     |
|          | ISSUED FOR: PROJECT TITLE: | 15/23 REVISION RENOVATION             |                    |     |
|          | ISSUED FOR:                | REVISION                              | 1/24 REVISION      |     |
|          | DATE:                      | 12/15/23                              | /11/24             |     |
|          | MARK:                      |                                       |                    |     |
|          | ISSUED FOR: MARK:          | DRAWN                                 | PERMITS            |     |
|          | : DATE:                    | 4/26/22 DRAWN                         | 9/6/22 PERMITS     |     |
| <b>%</b> | D MARK:                    | +<br>1EE1<br>18X<br>1 0<br><b>A</b> - | 517                | ZE  |
|          | 1                          | 18X                                   | 24<br>F 14         | 1   |
| r        |                            | A                                     | -11                |     |