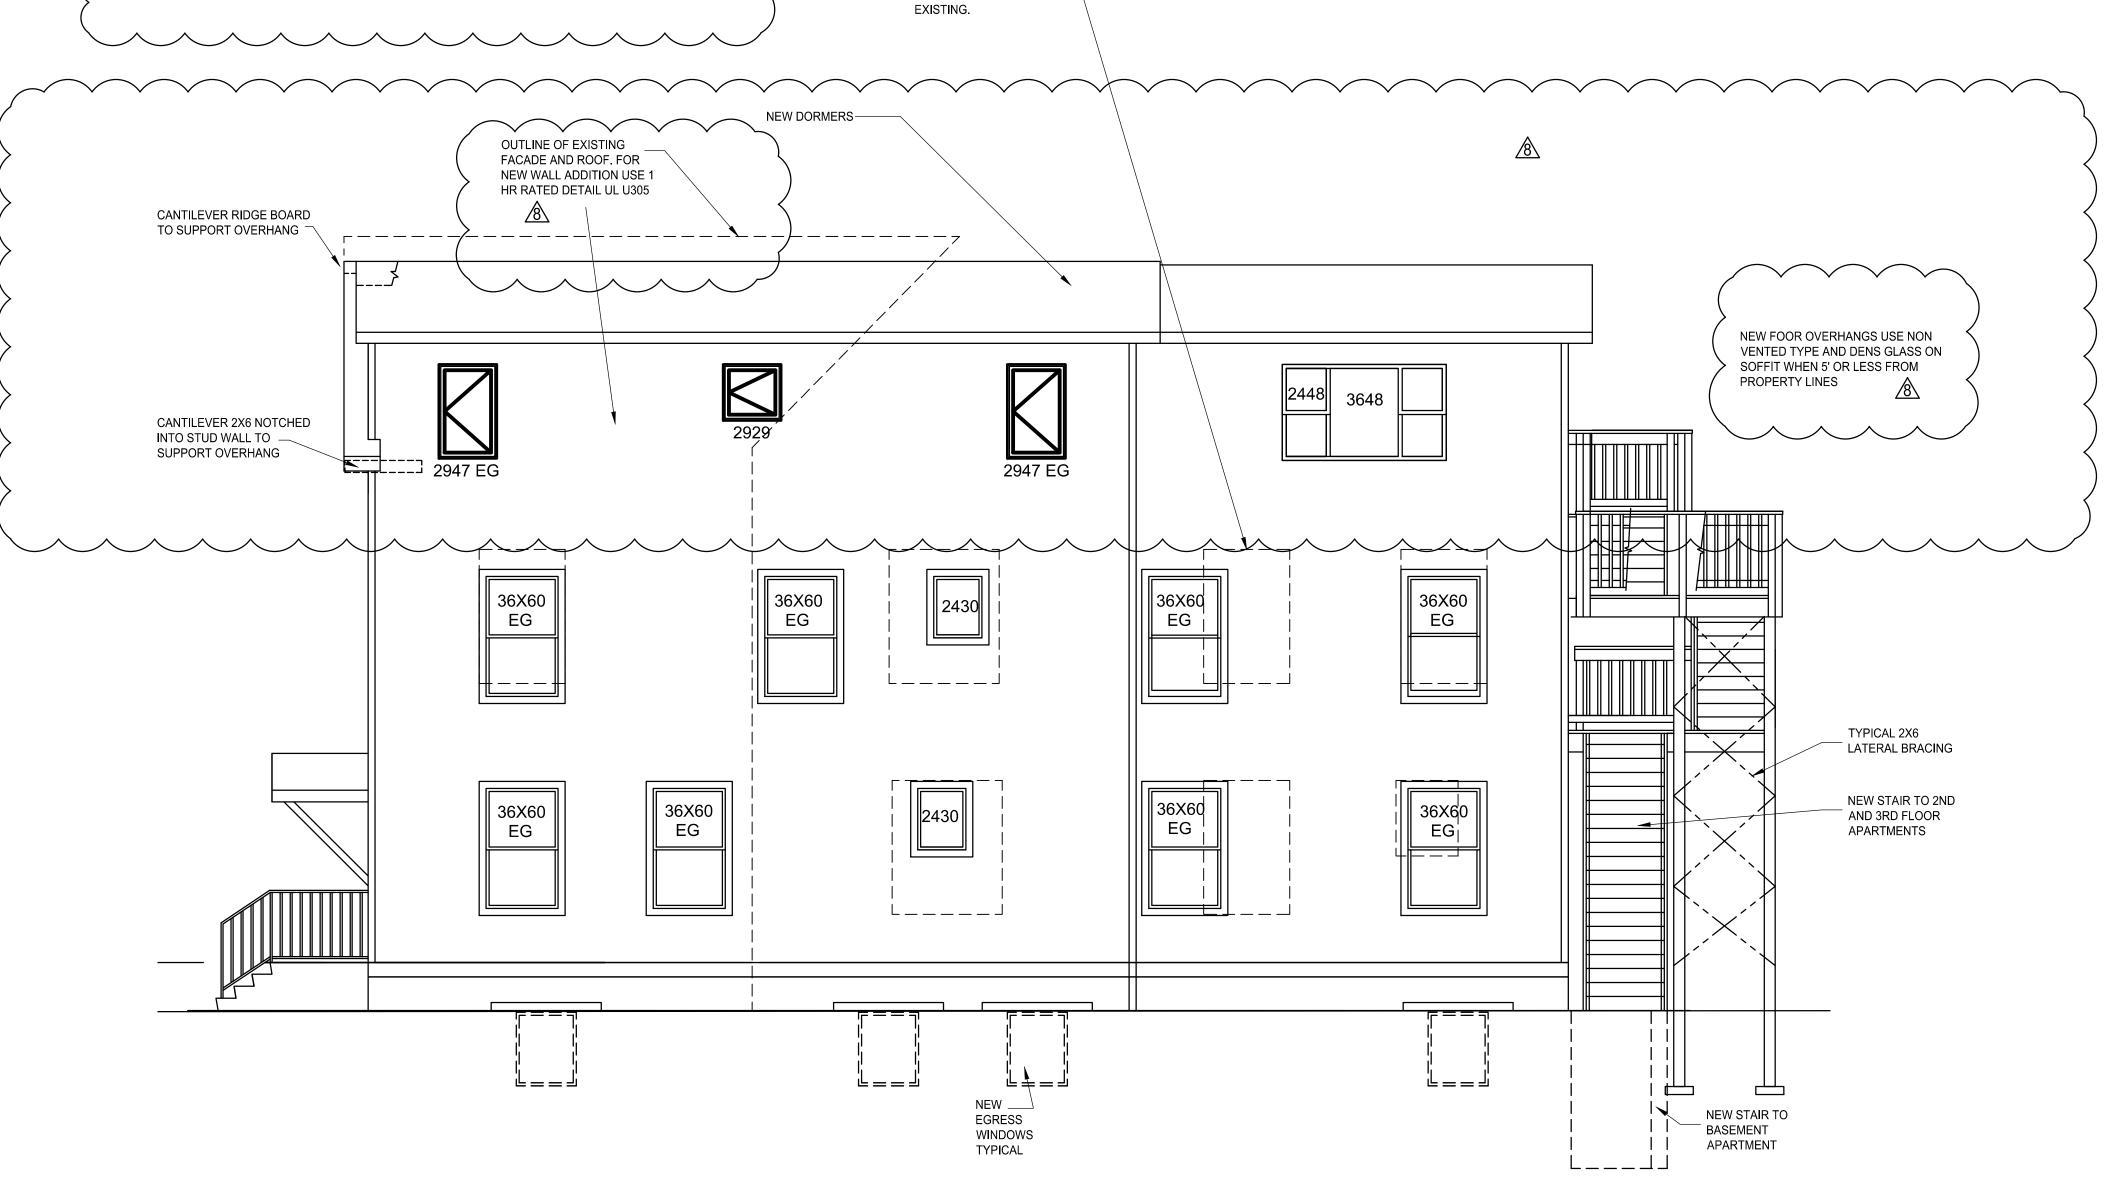

THE OUTSIDE ENVELOPE OF THE BUILDING WILL

WINDOWS IF NEEDED TO SUIT THE NEW FLOOR

HAVE NEW BOARD AND BATTEN SIDING AND NEW

EACH APARTMENT WILL BE HAVE ITS OWN

HEATING SYSTEM AND WILL BE BILLED

WALL LEGEND

NEW WALL

2X4 — **----**OC

 $\succ$ 

1/2" GYPSUM OF 2X4 STUD @ 16" OC

UL DESIGN NO. U305

| mes Dudzinski<br>CHITECT<br>506 Volpe<br>(1586) 864–6930 |  |
|----------------------------------------------------------|--|
|                                                          |  |
|                                                          |  |
|                                                          |  |
|                                                          |  |

METAL CAP ON CONTINUOUS 2X NAILER WITH <sup>1</sup>/<sub>2</sub>" DIAMETER ANCHOR BOLT GROUTED SOLID AT 4'-0" OC IN 10" WIDE CMU. SLOPE CAP TO DRAIN AWAY FROM STAIR

SECTION NEW STAIR TO BASEMENT A12 SCALE: 1/2"=1'-0"