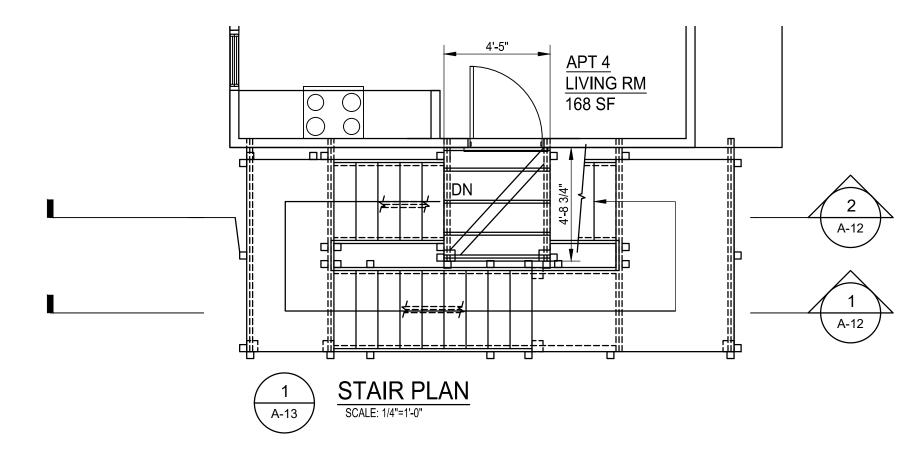

METAL CAP ON CONTINUOUS 2X NAILER WITH <sup>1</sup>/<sub>2</sub>" DIAMETER ANCHOR BOLT GROUTED SOLID AT 4'-0" OC IN 10" WIDE CMU. SLOPE CAP TO DRAIN AWAY FROM STAIR

SECTION NEW STAIR TO BASEMENT A12 SCALE: 1/2"=1'-0"