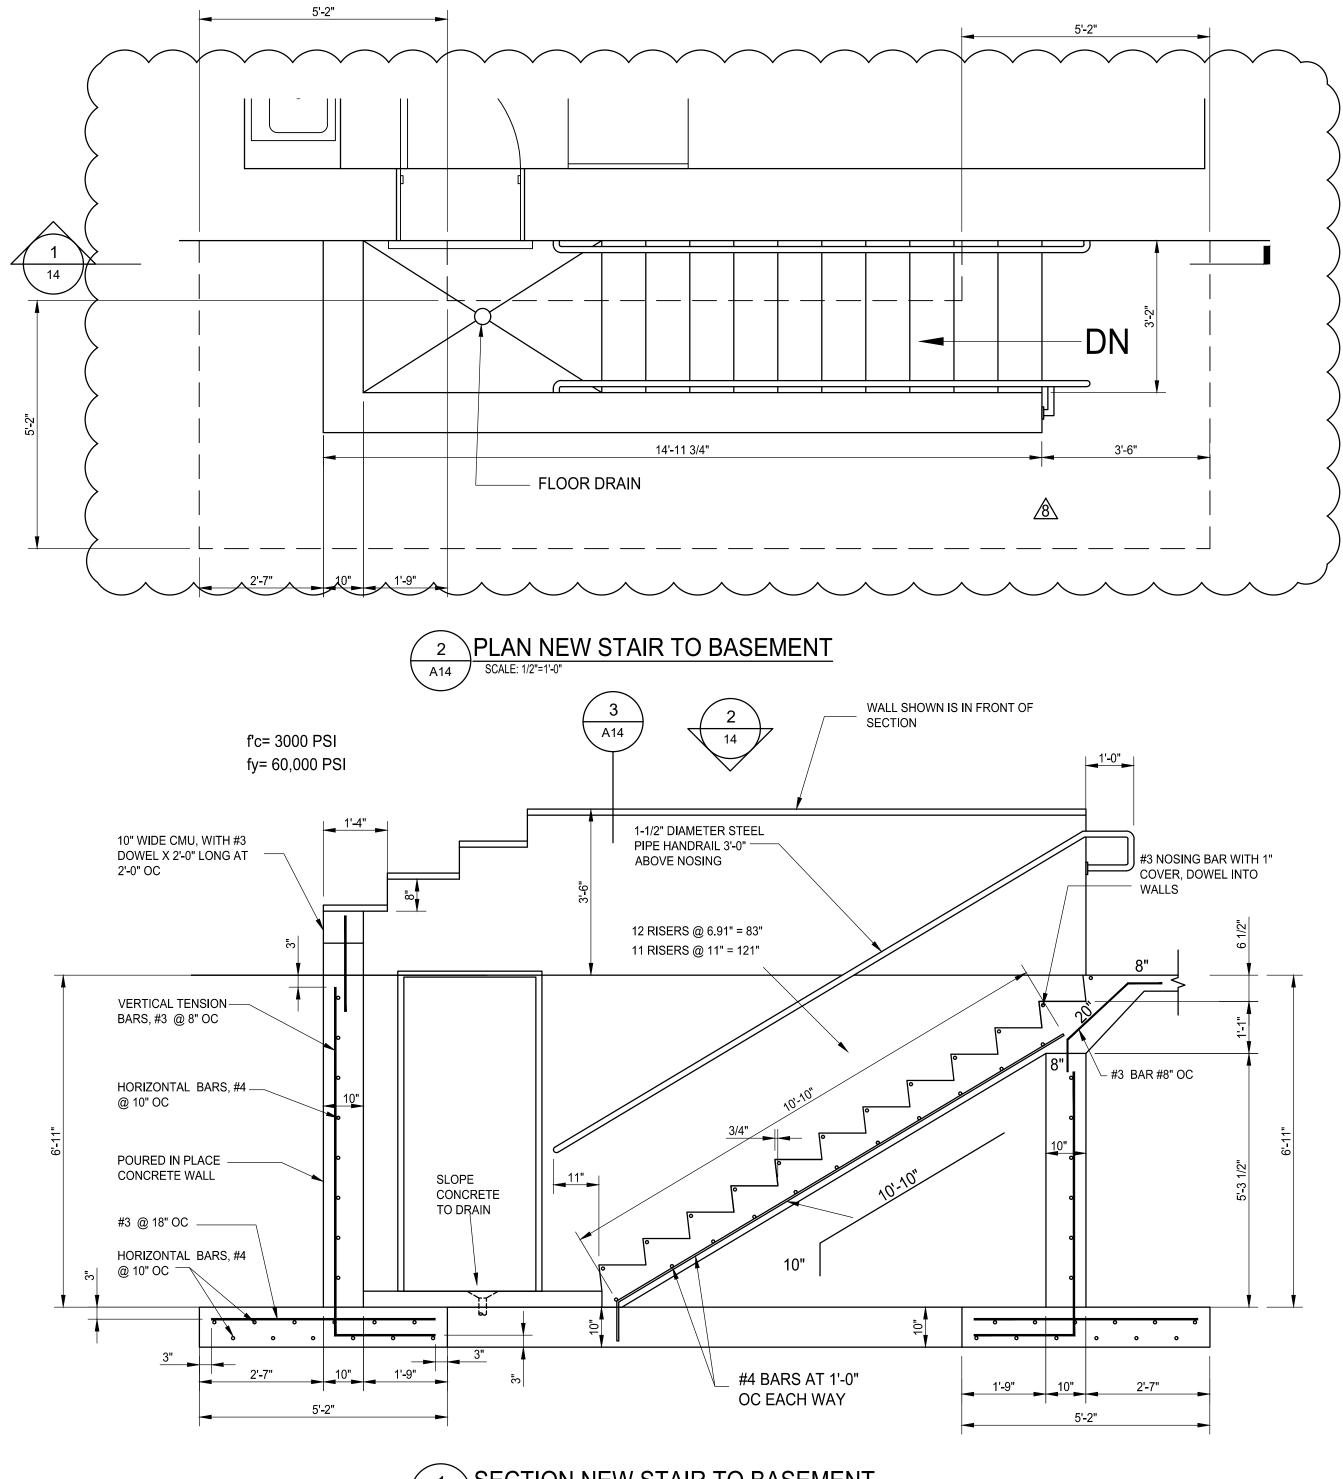

METAL CAP ON CONTINUOUS 2X NAILER WITH <sup>1</sup>/<sub>2</sub>" DIAMETER ANCHOR BOLT GROUTED SOLID AT 4'-0" OC IN 10" WIDE CMU. SLOPE CAP TO DRAIN AWAY FROM STAIR

SECTION NEW STAIR TO BASEMENT A12 SCALE: 1/2"=1'-0"

| ARCH                       |                    | udzir<br>9<br>864–(         |   |
|----------------------------|--------------------|-----------------------------|---|
|                            |                    |                             |   |
|                            | ASMENT             |                             |   |
| SHEET TITLE:               | NEW STAIR TO BASN  |                             |   |
| PROJECT LOCATION:          | 413 S DIVISION ANN |                             |   |
| ISSUED FOR: PROJECT TITLE: |                    |                             |   |
| ISSUED FOR:                | REVISION           | REVISION                    |   |
| : DATE:                    | 12/15/23           | 1/11/24                     |   |
| ISSUED FOR: MARK:          | 4/26/22 DRAWN      | 8                           |   |
| MARK: DATE:                | 4/26/22            | 9/6/22                      |   |
| MARK:                      | HEET               | 5 SIZ<br>24<br>0F 14<br>-14 | Έ |