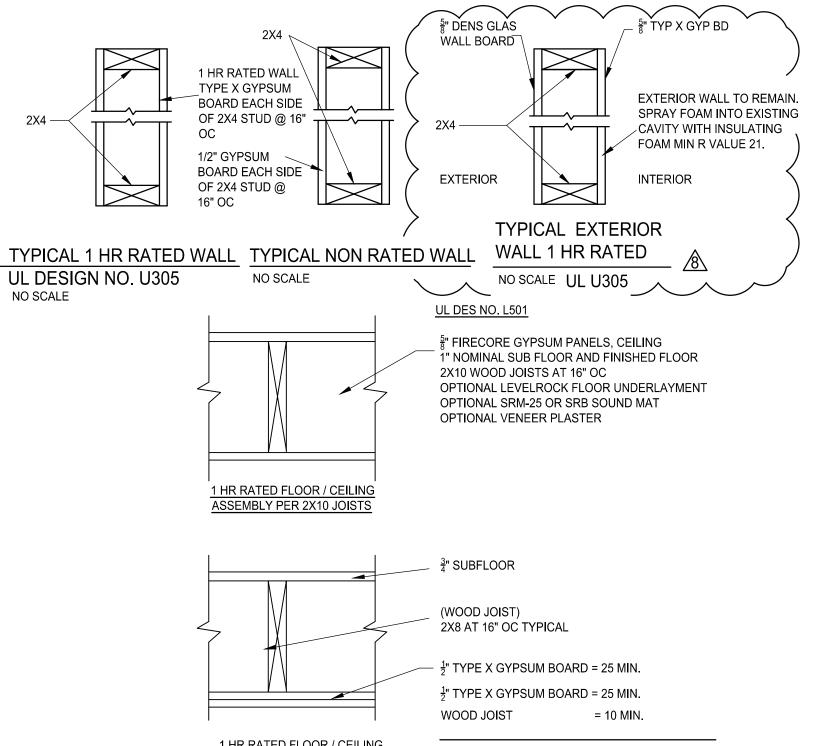

## DESCRIPTION

Beginning at the North corner of Lot 3, Block 4 South, Range 7 East, in the City of Ann Arbor, running thence East along the North line of said Lot 3 and Lot 14 of said Block 94.38 feet for the centerline of said block; thence Southerly along the centerline of said Block 35. 77 feet; thence Westerly to West line of Lot 3, 96.32 feet; thence Northerly along the East line of Division Street 35. 75 feet to the POINT OF BEGINNING, together with a Right-Of-Way 3 ½ feet in width over land adjacent said described land on South and reserving a Right-Of-Way over the South 3 ½ feet in width of land above described to be used as a common driveway for above described land and land adjacent on South said driveway to extend East from East line of Division Street to a point 20 feet West of the East line of the premises above described and premises adjacent on South all being part of Lots 3 and 14, Block 4 South of Huron Street, Range 7 East, ANN ARBOR LAND COMPANY'S ADDITION TO THE VILLAGE (now City) OF ANN ARBOR, according to the plat thereof as recorded in Uber H of Deeds, on page 486, Washtenaw County Records.

(Quit Claim Deed, dated, July 29, 2009, Liber: 4745, Page:32, Washtenaw County Register of Deeds)

BASIS OF BEARING: NAD83 Michigan State Planes, South Zone, International Foot

Brandon G. Parrent Licensed Professional Surveyor No. 4001063096

SCALE: 1" = 20" 10' 20' NORTH Chris Vessels 124 W. Summit Street, Suite A Ann Arbor, MI 48103 413 South Division Street Ann Arbor 3037 Miller Rd. Ann Arbor, MI 48103 DRAWN BY: RP DATE: 04.07.22 PRJ #: 22500070.3 REV. BY: BP REV\_DATE: 01 19 23 Chicago, Columbus, Grand Rapids 1 OF 1 Holland, Indianapolis, St. Louis REV.: Add storm sump discharge